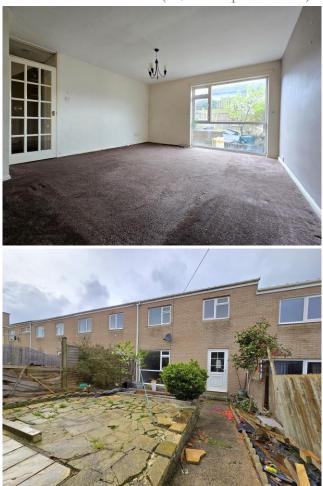

The property is generally in good condition although some standard cosmetic updating is required.

Arranged over the ground floor is a functional fitted kitchen, good sized lounge/diner overlooking the garden together with rear porch/utility and cloakroom WC.

Stairs lead to the first floor landing and off to each of the 3 bedrooms, each of a good size with 2 being doubles. The bathroom comprises a white suite together with electric shower over the bath.

Externally are gardens to the front & rear; there is lawn frontage together with a useful outside store cupboard whilst the rear garden is arranged over two levels with ease of maintenance in mind, laid out as two paved seating areas whilst there is also useful rear gated access.