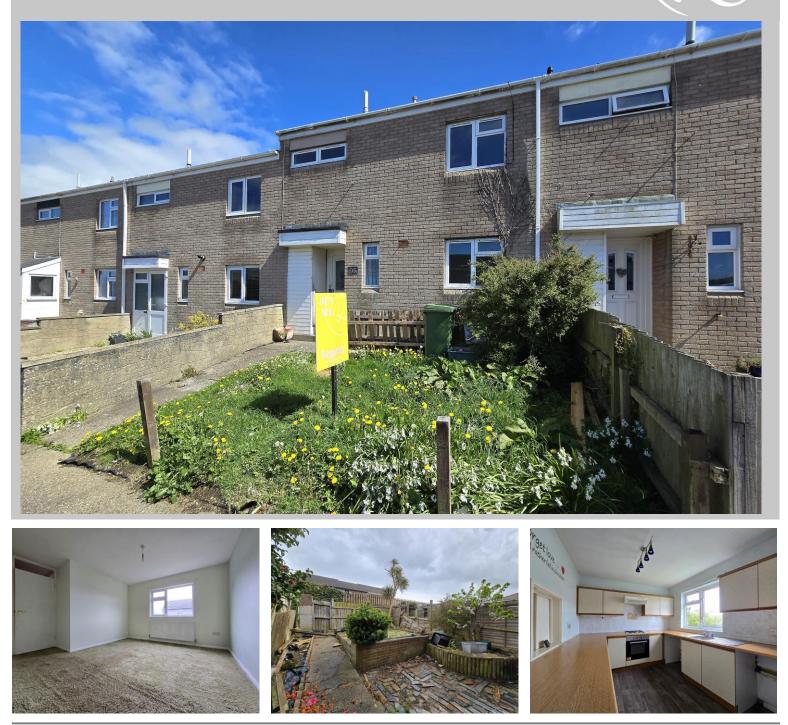

## 93 PYNES LANE, BIDEFORD, EX39 3EE

£175,000

Offering deceptively spacious accommodation, a 3 bedroom terraced house requiring some general modernisation yet benefiting from uPVC double glazing & gas central heating together with enclosed rear garden and on road parking to the front. No Onward Chain 93 Pynes Lane will be found offering deceptively spacious accommodation with the benefit of uPVC double glazing & gas fired central heating throughout.

The property is generally in good condition although some standard cosmetic updating is required.

Arranged over the ground floor is a functional fitted kitchen, good sized lounge/diner overlooking the garden together with rear porch/utility and cloakroom WC.

Stairs lead to the first floor landing and off to each of the 3 bedrooms, each of a good size with 2 being doubles. The bathroom comprises a white suite together with electric shower over the bath.

Externally are gardens to the front & rear; there is lawn frontage together with a useful outside store cupboard whilst the rear garden is arranged over two levels with ease of maintenance in mind, laid out as two paved seating areas whilst there is also useful rear gated access.

Parking is available on the road to the front of the house, with a series of bays available on a first come, first served basis.

Services: All mains services are connected **Energy Performance Certificate:** C (71) **Council Tax:** BAND A (£1,683.35 per annum)