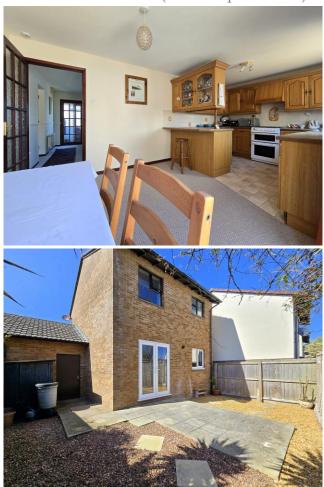

Entering via a useful porch, the ground floor comprises of spacious lounge with an open staircase to the first floor rooms whilst the kitchen/diner is positioned to the rear of the house, with French doors out to the garden.

To the first floor are 3 bedrooms and family bathroom, including bath with shower over. Of the bedrooms, two are double rooms the 3<sup>rd</sup> bedroom has a single built-in wardrobe.

Externally the rear garden is fully enclosed and designed for ease of maintenance, laid to patio & stone chippings whilst to the front, the lawn provides scope to create additional parking alongside the driveway if desired. **Services:** All mains services are connected **Energy Performance Certificate:** D (57) **Council Tax:** BAND C (£2244.47 per annum)