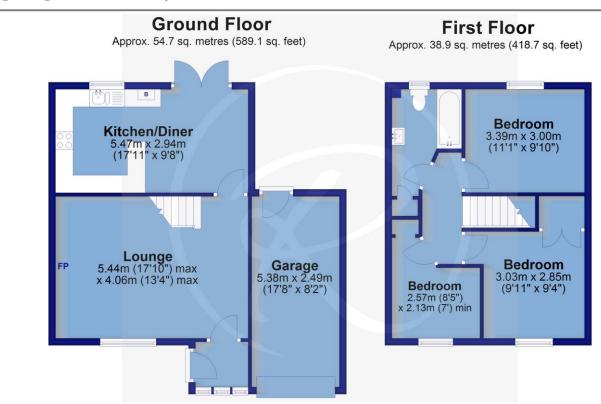

Entering via a useful porch, the ground floor comprises of spacious lounge with an open staircase to the first floor rooms whilst the kitchen/diner is positioned to the rear of the house, with French doors out to the garden.

To the first floor are 3 bedrooms and family bathroom, including bath with shower over. Of the bedrooms, two are double rooms the 3<sup>rd</sup> bedroom has a single built-in wardrobe.

Externally the rear garden is fully enclosed and designed for ease of maintenance, laid to patio & stone chippings whilst to the front, the lawn provides scope to create additional parking alongside the driveway if desired. **Services:** All mains services are connected **Energy Performance Certificate:** D (57) **Council Tax:** BAND C (£2244.47 per annum)