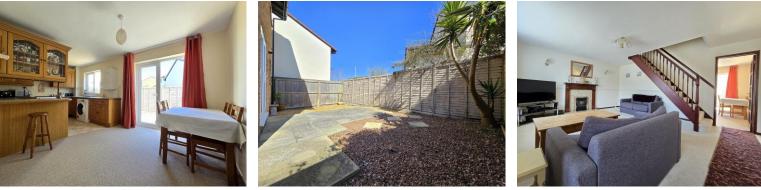

The accommodation will be found in good condition throughout, having been repainted in neutral tones together with having newly laid carpets within the past 2 years. Furthermore, the majority of windows have been replaced with new uPVC double glazed units, installed April 2023 whilst the gas central heating is via a Worcester boiler.

Entering via a useful porch, the ground floor comprises of spacious lounge with an open staircase to the first floor rooms whilst the kitchen/diner is positioned to the rear of the house, with French doors out to the garden.

To the first floor are 3 bedrooms and family bathroom, including bath with shower over. Of the bedrooms, two are double rooms the 3<sup>rd</sup> bedroom has a single built-in wardrobe.

Externally the rear garden is fully enclosed and designed for ease of maintenance, laid to patio & stone chippings whilst to the front, the lawn provides scope to create additional parking alongside the driveway if desired. **Services:** All mains services are connected **Energy Performance Certificate:** D (57) **Council Tax:** BAND C (£2244.47 per annum)