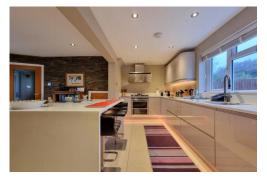

The kitchen/dining room is a space which carries great appeal and doesn't disappoint here; feature walls provide an excellent contrast against the modern gloss kitchen and polished tiled floor whilst feature ambient lighting allows you to adjust to suit your mood. Off the kitchen is a generous utility, well appointed cloakroom and ground floor en-suite double bedroom providing great adaptability - perfect for a dependant relative or teenager seeking some independence.