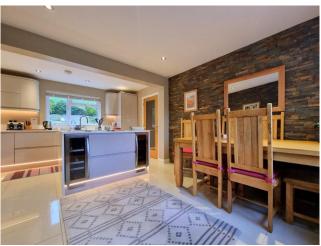

The kitchen/dining room is a space which carries great appeal and doesn't disappoint here; feature walls provide an excellent contrast against the modern gloss kitchen and polished tiled floor whilst feature ambient lighting allows you to adjust to suit your mood. Off the kitchen is a generous utility, well appointed cloakroom and ground floor en-suite double bedroom providing great adaptability - perfect for a dependant relative or teenager seeking some independence.