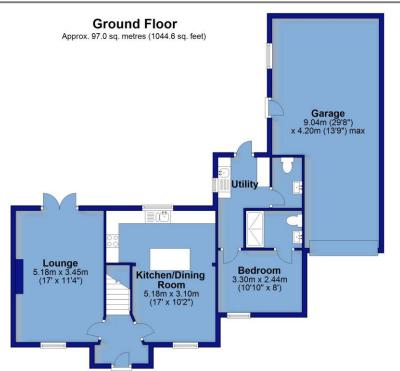

Upon stepping into the entrance hall, the quality of this property is immediately evident. Arranged over the ground floor is a comfortable dual aspect lounge with French doors out to the large garden together with a feature wood burning stove, perfect for those cosy winter evenings.

The kitchen/dining room is a space which carries great appeal and doesn't disappoint here; feature walls provide an excellent contrast against the modern gloss kitchen and polished tiled floor whilst feature ambient lighting allows you to adjust to suit your mood. Off the kitchen is a generous utility, well appointed cloakroom and ground floor en-suite double bedroom providing great adaptability - perfect for a dependant relative or teenager seeking some independence.

The first floor provides 2 further double bedrooms and a single whilst the stylish bathroom includes a white suite, being extensively tiled with under floor heating.

All of this before stepping into the wonderful garden, the finishing touch to a superb home!

**Services:** All mains services are connected **Energy Performance Certificate:** D 64 Council Tax: BAND B (£1,884.62 per annum)

**What3Words:** crackles.saves.vines

**First Floor** Approx. 40.3 sq. metres (433.7 sq. feet) Bedroom 2.39m x 2.04m (7'10" x 6'8") **Bedroom** Bedroom 3.46m (11'4") max x 3.20m (10'6")