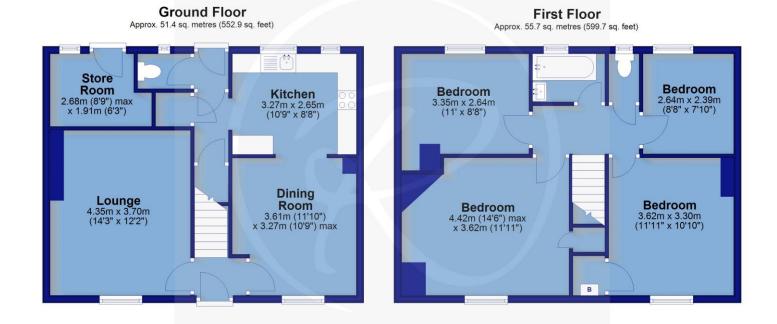

Although in need of modernisation, the property benefits from gas central heating & uPVC double glazing whilst affording plenty of living space including 2 comfortable reception rooms and functioning kitchen on the ground floor together cloakroom WC and useful storeroom/utility.

Arranged over the first floor are 4 good sized bedrooms together with bathroom & separate WC.

Externally, the generous rear garden is enclosed and predominantly laid to lawn with useful side access.

Meanwhile to the front of the property is a dropped curb and off road parking together with a useful timber shed.