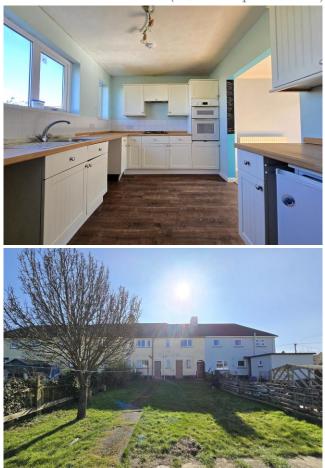

Although in need of modernisation, the property benefits from gas central heating & uPVC double glazing whilst affording plenty of living space including 2 comfortable reception rooms and functioning kitchen on the ground floor together cloakroom WC and useful storeroom/utility.

Arranged over the first floor are 4 good sized bedrooms together with bathroom & separate WC.

Externally, the generous rear garden is enclosed and predominantly laid to lawn with useful side access.

Meanwhile to the front of the property is a dropped curb and off road parking together with a useful timber shed.