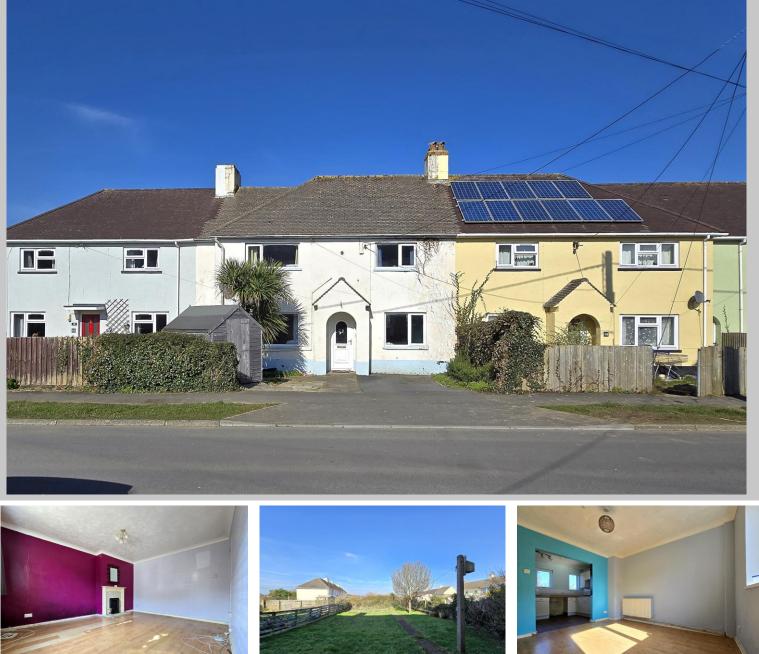

## **15 BARTON TORS, BIDEFORD, EX39 4EY**

O.I.R.O £160,000

In need of general modernisation yet having the benefit of gas fired central heating & uPVC double glazing, a 4 bedroom terraced house offering spacious accommodation including 2 reception rooms, kitchen & useful store room/utility together with enclosed rear garden & off road parking.

This spacious terraced house offers an excellent opportunity for first time buyers or families looking to upsize.

No15 is situated in a convenient location, having the local primary school nearby whilst a handy local shop/off license is within walking distance.

Although in need of modernisation, the property benefits from gas central heating & uPVC double glazing whilst affording plenty of living space including 2 comfortable reception rooms and functioning kitchen on the ground floor together cloakroom WC and useful storeroom/utility.

Arranged over the first floor are 4 good sized bedrooms together with bathroom & separate WC.

Externally, the generous rear garden is enclosed and predominantly laid to lawn with useful side access.

Meanwhile to the front of the property is a dropped curb and off road parking together with a useful timber shed.