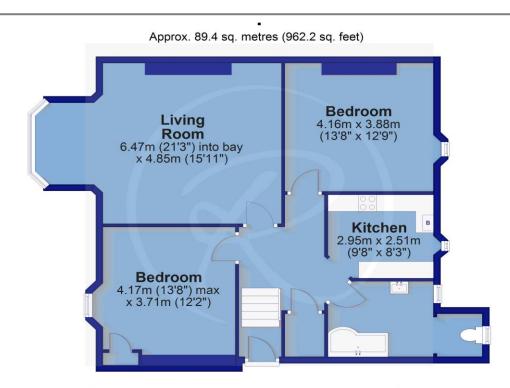

**Services:** All mains services are connected **Energy Performance Certificate:** D (60) Council Tax: BAND A (£1666.87 per annum)

Total area: approx. 89.4 sq. metres (962.2 sq. feet)

For clarification we wish to inform prospective purchasers that we have prepared these sales particulars as a general guide. We have not carried out a detailed survey, nor tested the services, appliances and specific fittings. Room sizes should not be relied upon for carpets and furnishings. If there are any important matters which are likely to affect your decision to buy, please contact us before viewing the property. No responsibility can be accepted for any expenses incurred by any intending purchaser in inspecting properties which have been sold, let or withdrawn.