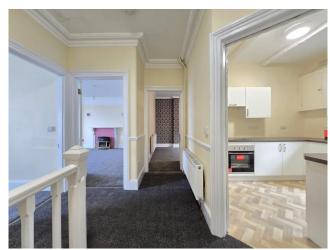

10 Rowena will be found offering spacious & well proportioned accommodation, recently renovated to include a new kitchen & bathroom together with redecoration throughout together with new floor coverings.

Sea views are enjoyed from the spacious lounge and one of the bedrooms whilst the apartment is served by newly installed gas central heating with combination boiler.

Tenure: Leasehold - The balance of a 200 year lease commencing 1976 (151 years remaining). There is currently a service charge of £110 per month in contribution to the buildings maintenance & insurance costs.