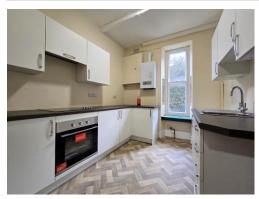

10 Rowena will be found offering spacious & well proportioned accommodation, recently renovated to include a new kitchen & bathroom together with redecoration throughout together with new floor coverings.