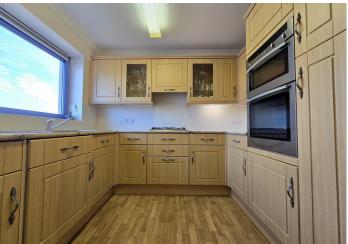

The apartment has been completed to a high specification and finishing schedule throughout including a fully equipped kitchen with a range of built-in 'Neff' appliances including gas hob, separate eye level double oven, extractor hood, fridge, freezer, washing machine and separate tumble dryer.