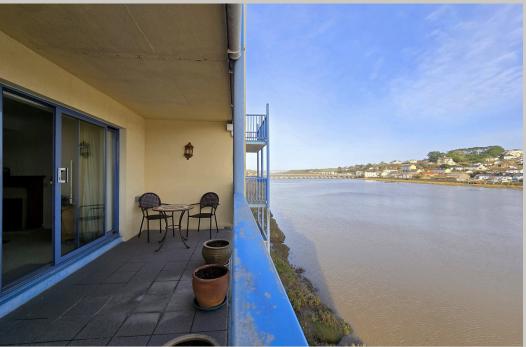

Located within a striking purpose built, modern apartment building, the accommodation comprises; communal entrance hallway with stairs and a lift to all floors.

No9 is located on the second floor with a private entrance door leading into the apartment, offering spacious accommodation including a 23' lounge/diner with 2 private balconies including a private 19' balcony overlooking the riverside.

The master bedroom benefits not only from an en-suite shower room but a riverside balcony, a perfect spot for a morning cup of coffee as the sun rises. The second bedroom is also a generous double room as well as there being a further well appointed shower room.