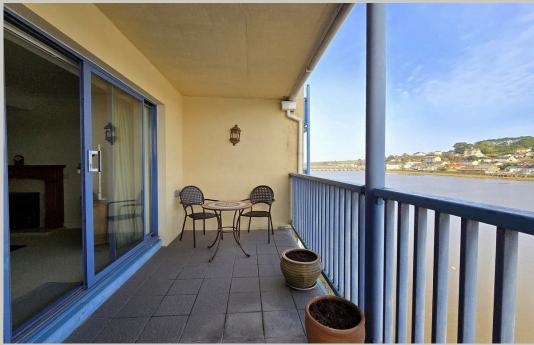

Located within a striking purpose built, modern apartment building, the accommodation comprises; communal entrance hallway with stairs and a lift to all floors.

No9 is located on the second floor with a private entrance door leading into the apartment, offering spacious accommodation including a 23' lounge/diner with 2 private balconies including a private 19' balcony overlooking the riverside.

The master bedroom benefits not only from an en-suite shower room but a riverside balcony, a perfect spot for a morning cup of coffee as the sun rises. The second bedroom is also a generous double room as well as there being a further well appointed shower room.