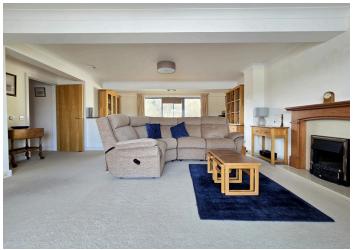

Located within a striking purpose built, modern apartment building, the accommodation comprises; communal entrance hallway with stairs and a lift to all floors.

No9 is located on the second floor with a private entrance door leading into the apartment, offering spacious accommodation including a 23' lounge/diner with 2 private balconies including a private 19' balcony overlooking the riverside.

The apartment has been completed to a high specification and finishing schedule throughout including a fully equipped kitchen with a range of built-in 'Neff' appliances including gas hob, separate eye level double oven, extractor hood, fridge, freezer, washing machine and separate tumble dryer.