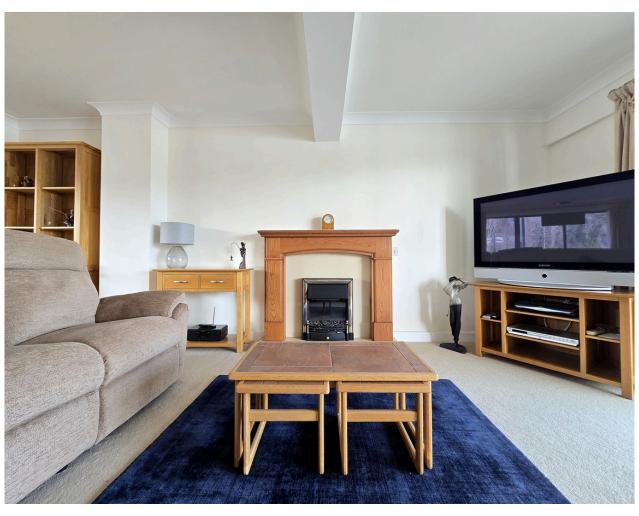

Located within a striking purpose built, modern apartment building, the accommodation comprises; communal entrance hallway with stairs and a lift to all floors.

No9 is located on the second floor with a private entrance door leading into the apartment, offering spacious accommodation including a 23' lounge/diner with 2 private balconies including a private 19' balcony overlooking the riverside.