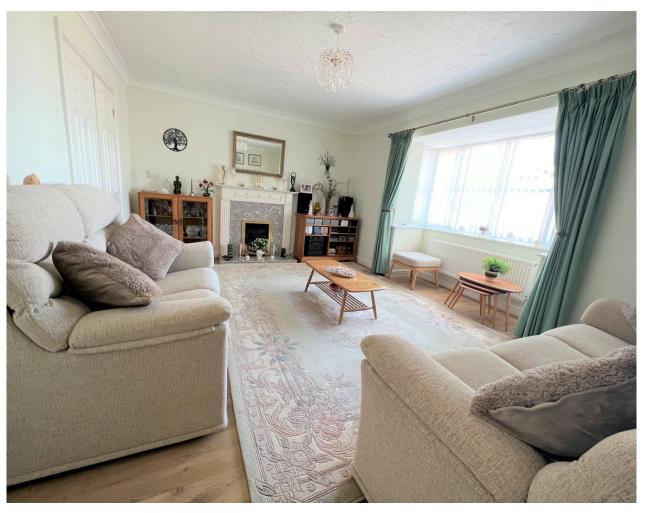

21 Armada Way offers deceptively spacious 3 bedroomed accommodation with a 15' lounge with double doors connecting to the separate dining room, a well equipped kitchen with a range of built-in appliances and the invaluable addition of the sun room overlooking the landscaped private south facing rear garden. The master bedroom has the benefit of an en-suite shower room, there are 2 further double sized bedrooms and a well appointed bathroom. Offered in immaculate order throughout. It also benefits from gas central heating and double glazing.