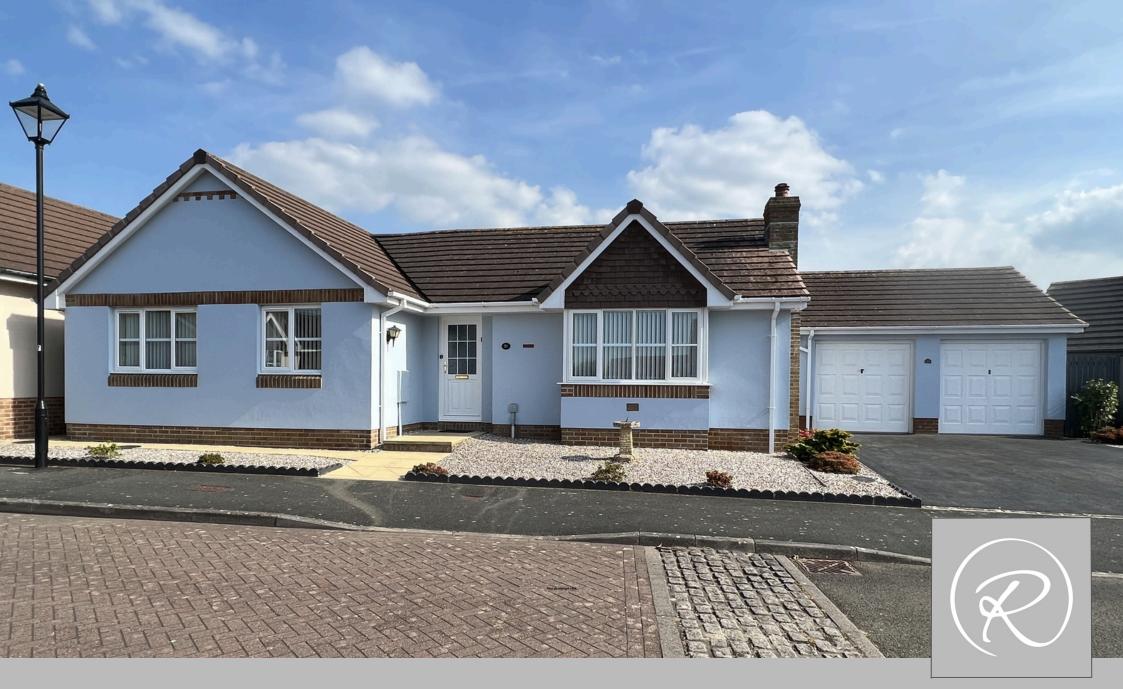

21 ARMADA WAY, WESTWARD HO!, BIDEFORD, DEVON, EX39 1XB

£499,950

A luxury detached bungalow, offering spacious and immaculately presented accommodation with private south facing rear garden, double garage and driveway situated in a highly sought after location.

21 Armada Way offers deceptively spacious 3 bedroomed accommodation with a 15' lounge with double doors connecting to the separate dining room, a well equipped kitchen with a range of built-in appliances and the invaluable addition of the sun room overlooking the landscaped private south facing rear garden. The master bedroom has the benefit of an en-suite shower room, there are 2 further double sized bedrooms and a well appointed bathroom. Offered in immaculate order throughout. It also benefits from gas central heating and double glazing.

The bungalow stands within a wide fronted level plot with feature landscaped gardens designed for ease of maintenance together with wide tarmac driveway providing off road parking for a number of vehicles and access to the detached double sized garage. The rear garden is an undoubted feature being well landscaped and enclosed. It is private and comprising an immediate sun terrace area, level lawned garden with flower and shrub borders and beds as well as a garden shed and delightful summerhouse.

DETACHED DOUBLE GARAGE: 18' 0 x 17' 9 (5.49m x 5.41m) Twin up and over doors (One automatic remote control). The garage has power and light installed and a personal door to the rear.