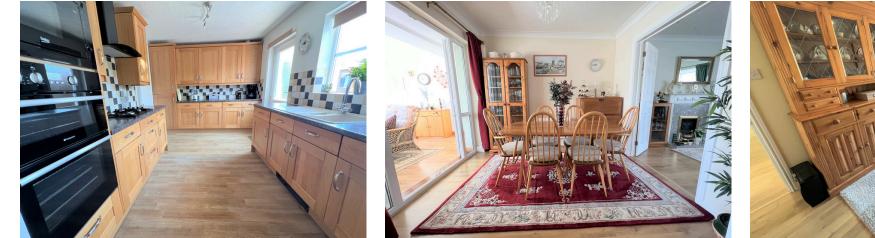

21 Armada Way offers deceptively spacious 3 bedroomed accommodation with a 15' lounge with double doors connecting to the separate dining room, a well equipped kitchen with a range of built-in appliances and the invaluable addition of the sun room overlooking the landscaped private south facing rear garden. The master bedroom has the benefit of an en-suite shower room, there are 2 further double sized bedrooms and a well appointed bathroom. Offered in immaculate order throughout. It also benefits from gas central heating and double glazing.