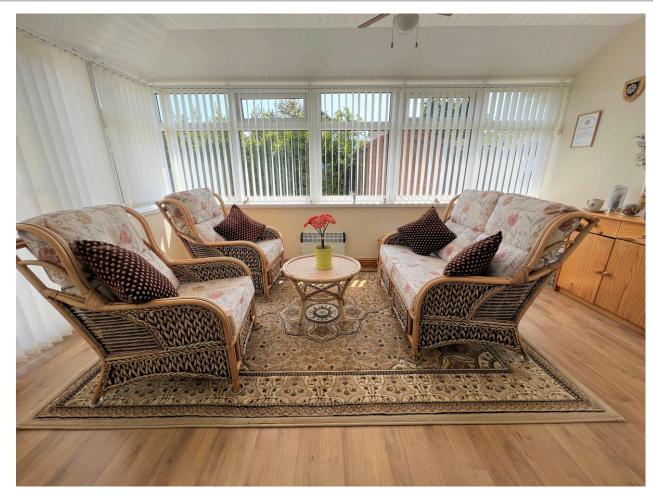

21 Armada Way offers deceptively spacious 3 bedroomed accommodation with a 15' lounge with double doors connecting to the separate dining room, a well equipped kitchen with a range of built-in appliances and the invaluable addition of the sun room overlooking the landscaped private south facing rear garden. The master bedroom has the benefit of an en-suite shower room, there are 2 further double sized bedrooms and a well appointed bathroom. Offered in immaculate order throughout. It also benefits from gas central heating and double glazing.