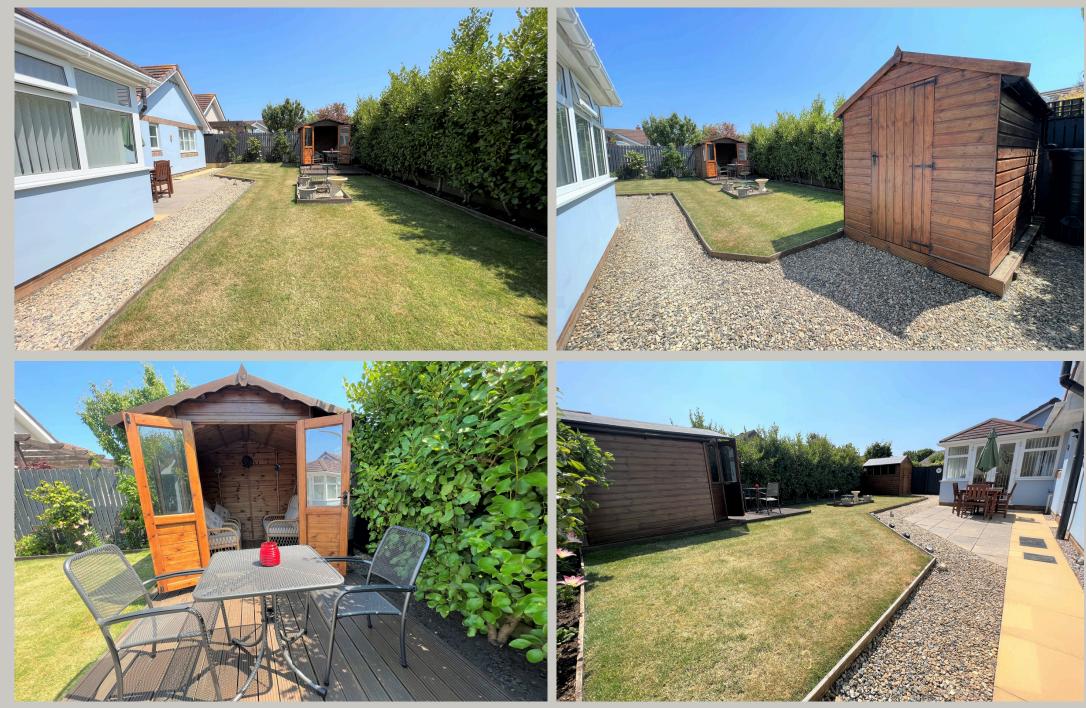

The bungalow stands within a wide fronted level plot with feature landscaped gardens designed for ease of maintenance together with wide tarmac driveway providing off road parking for a number of vehicles and access to the detached double sized garage. The rear garden is an undoubted feature being well landscaped and enclosed. It is private and comprising an immediate sun terrace area, level lawned garden with flower and shrub borders and beds as well as a garden shed and delightful summerhouse.

An undoubted quality property in all respects, early viewing is advised to avoid disappointment.

The bungalow stands within a wide fronted level plot with feature landscaped gardens designed for ease of maintenance. The rear garden is an undoubted feature being well landscaped and enclosed. It is private and comprising an immediate sun terrace area, level lawned garden with flower and shrub borders and beds there is also a shed and summer house.