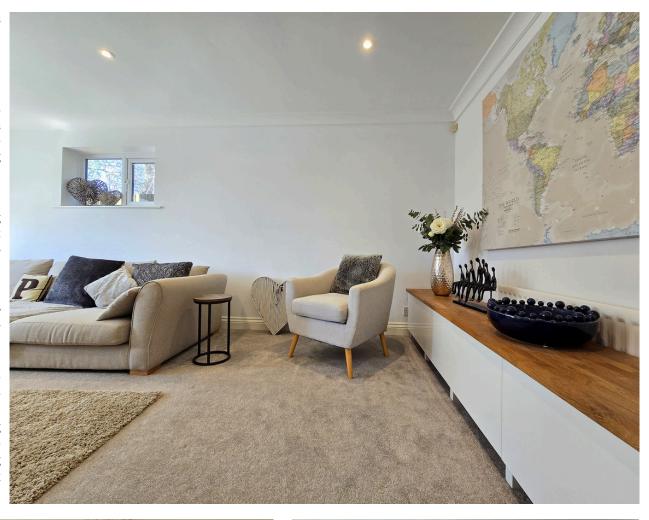

Overlooking the front of the property is the sitting room (currently used as a 5th bedroom) equally suitable for a home office or snug/playroom with feature bay window filling the room with natural light. The spacious lounge features space for ample furniture and has a feature fireplace with woodburner inset and French Doors opening onto the rear garden. A further separate dining room is located centrally to the home between the lounge and kitchen area with space for large family table and chairs and there are further French Doors opening onto the garden. The large kitchen comprises multiple eye and base level units with windows overlooking the rear of the property and includes a central free standing five ring, gas cooker and additional integrated appliances. There is a doorway to the separate utility room with space for washing appliances and a door leading into conservatory with front and rear doors giving access to rear garden and front of the property respectively.