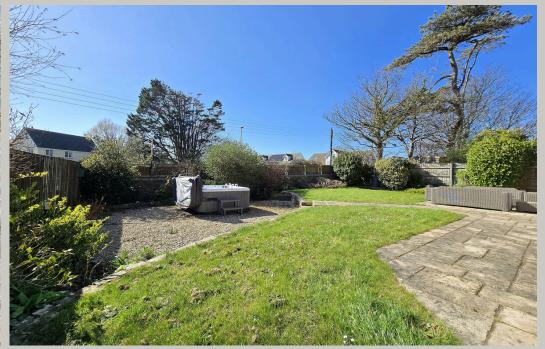

To the outside the enclosed rear garden is bordered by multiple trees, shrubs and bushes and features a generous level lawn and sunken low maintenance patio/hot tub area and offers a great dgree of privacy.