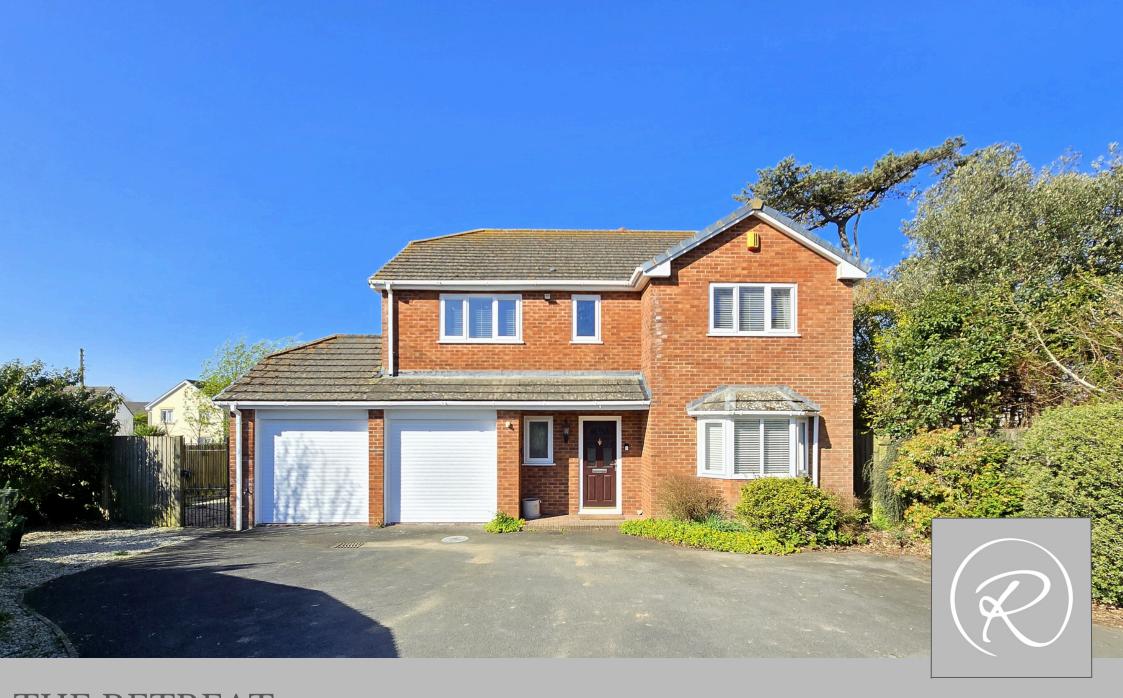

THE RETREAT,
COLLEGE CLOSE, WESTWARD HO!, DEVON, EX39 1BL

GUIDE PRICE £600,000

An impressive and well presented 4 bedroom detached property offering spacious and versatile accommodation, situated within a popular location close to the coastal village centre with a gated private approach leading to the extensive driveway and garage. The property boast an attractive garden.

Situated in a highly popular location and approached via a gated private driveway a well-presented four/five bedroom detached house with an extensive driveway to the front and an integral double garage. The immaculately presented property is spacious throughout offering versatile and flexible living having been recently improved by the current vendor including redecorated lounge with a new log burner, refreshed landing and 5th bedroom as well as new electric garage doors and new en-suite to bedroom 2.

To the front of the property is an extensive driveway with parking for several vehicles and leading to the DOUBLE GARAGE with up and over doors perfect for additional storage and also has power and lighting. The agents strongly advise a viewing of this property to avoid disappointment.