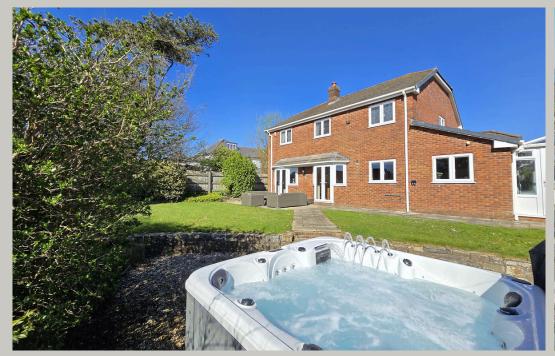

To the outside the enclosed rear garden is bordered by multiple trees, shrubs and bushes and features a generous level lawn and sunken low maintenance patio/hot tub area and offers a great dgree of privacy.

To the front of the property is an extensive driveway with parking for several vehicles and leading to the DOUBLE GARAGE with up and over doors perfect for additional storage and also has power and lighting. The agents strongly advise a viewing of this property to avoid disappointment.