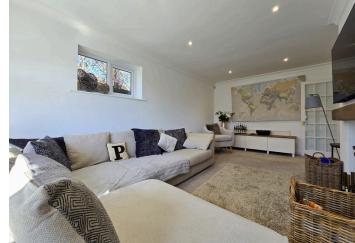

Overlooking the front of the property is the sitting room (currently used as a 5th bedroom) equally suitable for a home office or snug/playroom with feature bay window filling the room with natural light. The spacious lounge features space for ample furniture and has a feature fireplace with woodburner inset and French Doors opening onto the rear garden. A further separate dining room is located centrally to the home between the lounge and kitchen area with space for large family table and chairs and there are further French Doors opening onto the garden. The large kitchen comprises multiple eye and base level units with windows overlooking the rear of the property and includes a central free standing five ring, gas cooker and additional integrated appliances. There is a doorway to the separate utility room with space for washing appliances and a door leading into conservatory with front and rear doors giving access to rear garden and front of the property respectively.