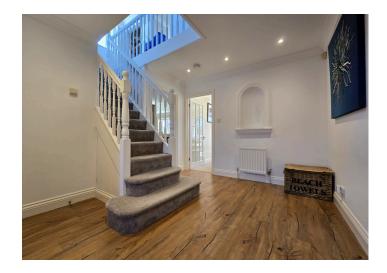

Internally the main front door opens onto the spacious hallway with an eye-catching grand central staircase leading to the first-floor landing. The hallway has wood effect vinyl tile flooring and doors leading to further principal rooms and a downstairs cloakroom.