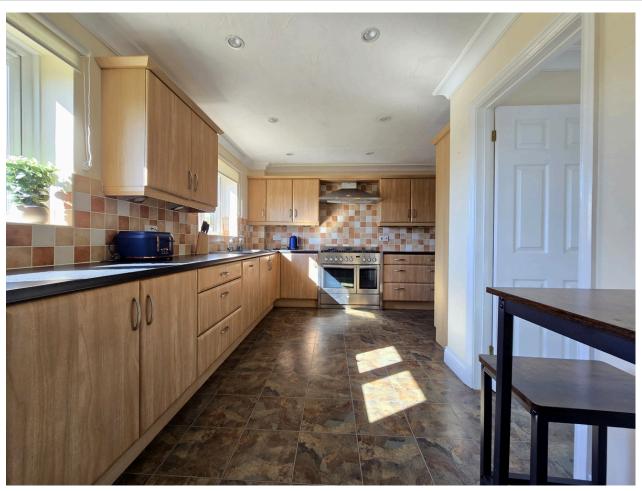

Overlooking the front of the property is the sitting room (currently used as a 5th bedroom) equally suitable for a home office or snug/playroom with feature bay window filling the room with natural light. The spacious lounge features space for ample furniture and has a feature fireplace with woodburner inset and French Doors opening onto the rear garden. A further separate dining room is located centrally to the home between the lounge and kitchen area with space for large family table and chairs and there are further French Doors opening onto the garden. The large kitchen comprises multiple eye and base level units with windows overlooking the rear of the property and includes a central free standing five ring, gas cooker and additional integrated appliances. There is a doorway to the separate utility room with space for washing appliances and a door leading into conservatory with front and rear doors giving access to rear garden and front of the property respectively.