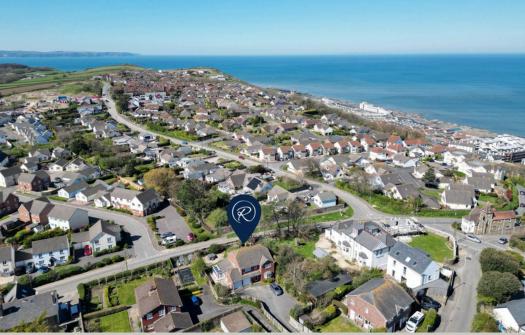

THE RETREAT,
COLLEGE CLOSE, WESTWARD HO!, DEVON, EX39 1BL

GUIDE PRICE £600,000

An impressive and well presented 4 bedroom detached property offering spacious and versatile accommodation, situated within a popular location close to the coastal village centre with a gated private approach leading to the extensive driveway and garage. The property boast an attractive garden.

Situated in a highly popular location and approached via a gated private driveway a well-presented four/five bedroom detached house with an extensive driveway to the front and an integral double garage. The immaculately presented property is spacious throughout offering versatile and flexible living having been recently improved by the current vendor including redecorated lounge with a new log burner, refreshed landing and 5th bedroom as well as new electric garage doors and new en-suite to bedroom 2.