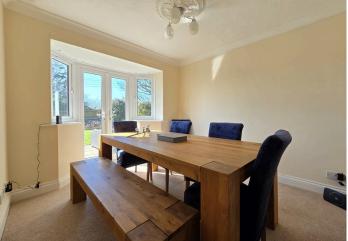

Overlooking the front of the property is the sitting room (currently used as a 5th bedroom) equally suitable for a home office or snug/playroom with feature bay window filling the room with natural light. The spacious lounge features space for ample furniture and has a feature fireplace with woodburner inset and French Doors opening onto the rear garden. A further separate dining room is located centrally to the home between the lounge and kitchen area with space for large family table and chairs and there are further French Doors opening onto the garden. The large kitchen comprises multiple eye and base level units with windows overlooking the rear of the property and includes a central free standing five ring, gas cooker and additional integrated appliances. There is a doorway to the separate utility room with space for washing appliances and a door leading into conservatory with front and rear doors giving access to rear garden and front of the property respectively.