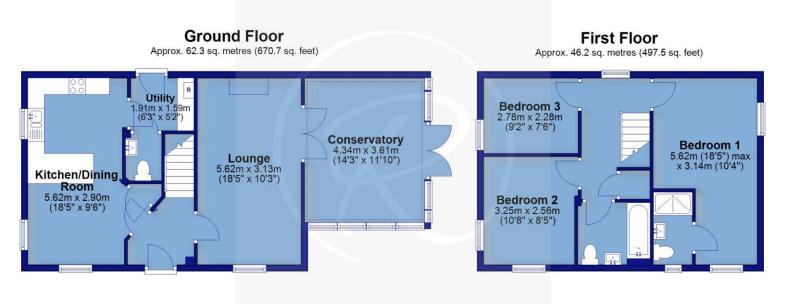

## Total area: approx. 108.5 sq. metres (1168.3 sq. feet)

For clarification we wish to inform prospective purchasers that we have prepared these sales particulars as a general guide. We have not carried out a detailed survey, nor tested the services, appliances and specific fittings. Room sizes should not be relied upon for carpets and furnishings. If there are any important matters which are likely to affect your decision to buy, please contact us before viewing the property. No responsibility can be accepted for any expenses incurred by any intending purchaser in inspecting properties which have been sold, let or withdrawn.