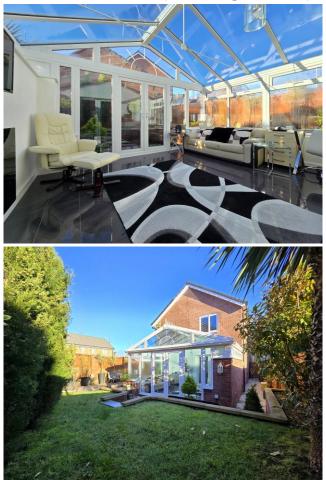

An immaculate "turn key" home, No19 offers well proportioned accommodation featuring a stylish kitchen/diner plus utility together with a comfortable lounge, further enhanced by the addition a large conservatory, providing excellent further living space which connects directly to the attractive, landscaped garden.

Externally the front & left side of the property is enclosed by wrought iron railings with level lawn and a vibrant selection of flowers & shrubs. The larger enclosed garden has been landscaped providing patio areas and raised lawn bordered by mature trees & bushes whilst gated access leads out to the driveway and single garage, with up/over door & useful overhead storage. Services: All mains services are connected Energy Performance Certificate: B (83) Council Tax: BAND D (£2,397.86 per annum)