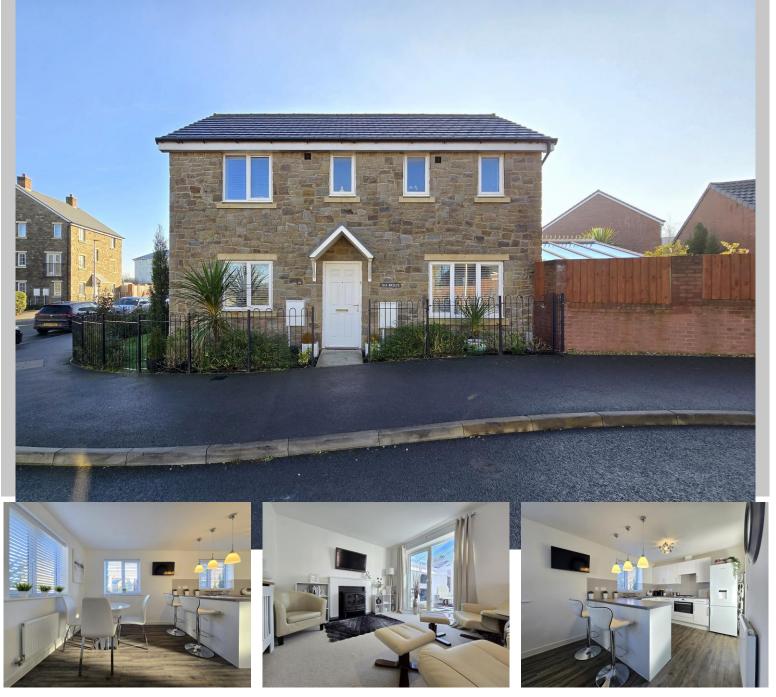

19 PINCOMBE ROAD, BIDEFORD, EX39 3FX

GUIDE £345,000

An attractive 3 bedroom (master en-suite) modern detached house offering immaculately presented accommodation complete with stylish kitchen/diner, comfortable lounge, & large conservatory together utility room & cloakroom WC whilst complimented by a landscaped garden, garage & driveway parking.

This attractive stone fronted detached house will be found located in a convenient location, towards the upper reaches of Bideford with easy access to nearby amenities and road networks to the neighbouring coastal villages.

An immaculate "turn key" home, No19 offers well proportioned accommodation featuring a stylish kitchen/diner plus utility together with a comfortable lounge, further enhanced by the addition a large conservatory, providing excellent further living space which connects directly to the attractive, landscaped garden.

To the first floor, the landing leads off to the 3 bedrooms and family bathroom. Two of the bedrooms are doubles with the master being complete with an en-suite shower room whilst having ample space for wardrobes.