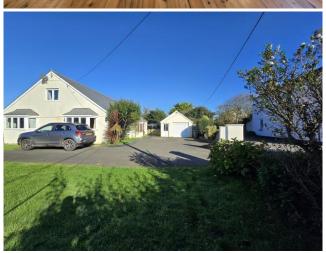

The property is accessed via double gates onto driveway with large garage, which combined, provide ample parking.

Level gardens lie to the side & rear including a good-sized lawn and stone chipped seating area taking in the pleasant views out toward the coastline.