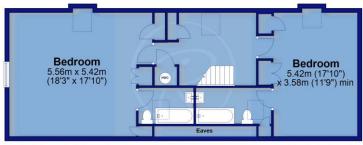

Comprising of 5 good sized bedrooms, 4 of which are en-suite, the well proportioned accommodation also includes a generous 25' lounge/dining room with wood burning stove together with bespoke kitchen/breakfast room & handy utility.

**Ground Floor** Approx. 136.4 sq. metres (1468.1 sq. feet)

First Floor Approx. 83.0 sq. metres (893.7 sq. feet)

Total area: approx. 219.4 sq. metres (2361.9 sq. feet)

For clarification we wish to inform prospective purchasers that we have prepared these sales particulars as a general guide. We have not carried out a detailed survey, nor tested the services, appliances and specific fittings. Room sizes should not be relied upon for carpets and furnishings. If there are any important matters which are likely to affect your decision to buy, please contact us before viewing the property. No responsibility can be accepted for any expenses incurred by any intending purchaser in inspecting properties which have been sold, let or withdrawn.