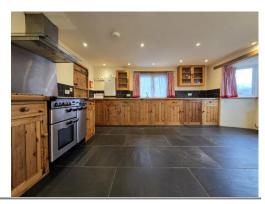

Comprising of 5 good sized bedrooms, 4 of which are en-suite, the well proportioned accommodation also includes a generous 25' lounge/dining room with wood burning stove together with bespoke kitchen/breakfast room & handy utility.