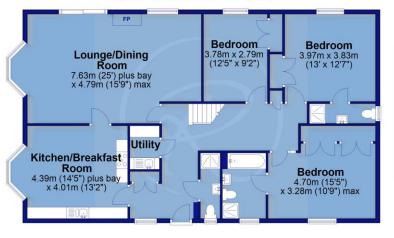

Comprising of 5 good sized bedrooms, 4 of which are en-suite, the well proportioned accommodation also includes a generous 25' lounge/dining room with wood burning stove together with bespoke kitchen/breakfast room & handy utility.

**Ground Floor** Approx. 136.4 sq. metres (1468.1 sq. feet)

First Floor Approx. 83.0 sq. metres (893.7 sq. feet)

Total area: approx. 219.4 sq. metres (2361.9 sq. feet)

For clarification we wish to inform prospective purchasers that we have prepared these sales particulars as a general guide. We have not carried out a detailed survey, nor tested the services, appliances and specific fittings. Room sizes should not be relied upon for carpets and furnishings. If there are any important matters which are likely to affect your decision to buy, please contact us before viewing the property. No responsibility can be accepted for any expenses incurred by any intending purchaser in inspecting properties which have been sold, let or withdrawn.