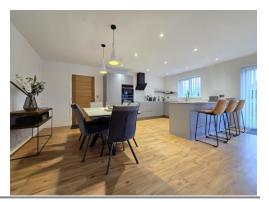

Atlanta View forms part of a recent new development with No5 offering superbly presented accommodation with the benefit of uPVC double glazing & gas fired central heating.

Comprising 3 well proportioned bedrooms, master with a well appointed en-suite shower room, the bungalow provides contemporary open plan concept living with ample lounge & dining space; perfect for everyday living and entertaining friends & family. This spacious area connects almost seamlessly with the rear garden and features a stylish kitchen with built-in appliances of fridge/freezer, double oven & induction hob plus dishwasher.