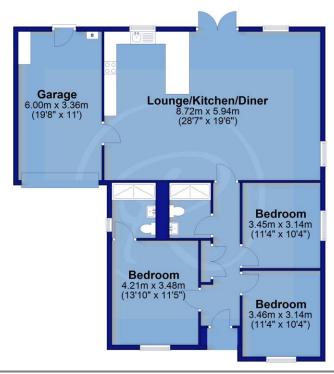

The garage is equipped with an electric roller door and includes a useful utility space together with loft storage.

**Services:** All mains services are connected **Energy Performance Certificate:** B (84) **Council Tax:** BAND D (£2,385.71, per annum)

## **Atlanta View**

Approx. 109.1 sq. metres (1174.8 sq. feet)

For clarification we wish to inform prospective purchasers that we have prepared these sales particulars as a general guide. We have not carried out a detailed survey, nor tested the services, appliances and specific fittings. Room sizes should not be relied upon for carpets and furnishings. If there are any important matters which are likely to affect your decision to buy, please contact us before viewing the property. No responsibility can be accepted for any expenses incurred by any intending purchaser in inspecting properties which have been sold, let or withdrawn.