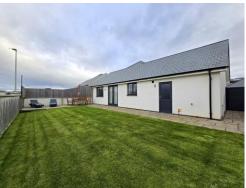

Atlanta View forms part of a recent new development with No5 offering superbly presented accommodation with the benefit of uPVC double glazing & gas fired central heating.

Comprising 3 well proportioned bedrooms, master with a well appointed en-suite shower room, the bungalow provides contemporary open plan concept living with ample lounge & dining space; perfect for everyday living and entertaining friends & family. This spacious area connects almost seamlessly with the rear garden and features a stylish kitchen with built-in appliances of fridge/freezer, double oven & induction hob plus dishwasher.