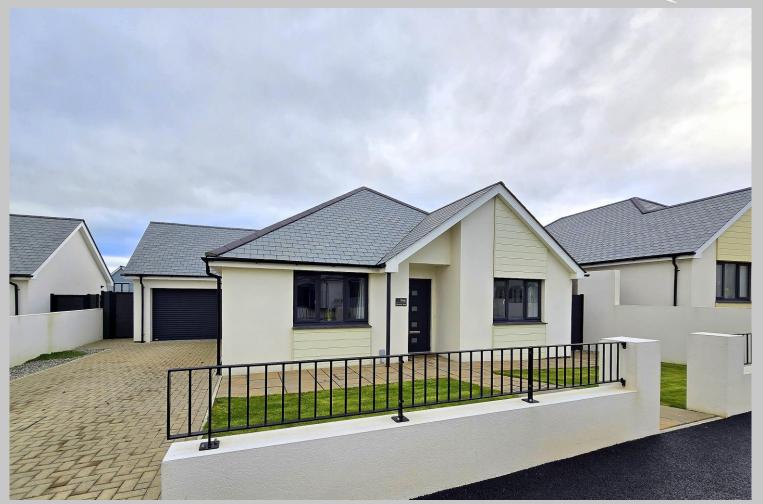

5 ATLANTA VIEW, WESTWARD HO! EX39 1WG GUIDE £595,000

A superb 3 double bedroom modern detached bungalow situated within walking distance of the beach, village amenities offering contemporary open concept living with stylishly appointed en-suite & shower room together with good sized enclosed garden, garage & driveway parking.

This superb modern bungalow is conveniently located within level walking distance of the long sandy beach at Westward Ho! together with its famous pebble ridge adjoining Northam Burrows Park. For keen golfers, Royal North Devon Golf Club is merely moments aways whilst a range of bars & restaurants, independent shops and stores are located within the village.

Atlanta View forms part of a recent new development with No5 offering superbly presented accommodation with the benefit of uPVC double glazing & gas fired central heating.

Comprising 3 well proportioned bedrooms, master with a well appointed en-suite shower room, the bungalow provides contemporary open plan concept living with ample lounge & dining space; perfect for everyday living and entertaining friends & family. This spacious area connects almost seamlessly with the rear garden and features a stylish kitchen with built-in appliances of fridge/freezer, double oven & induction hob plus dishwasher.