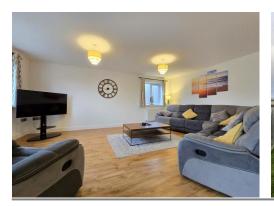

Atlanta View forms part of a recent new development with No5 offering superbly presented accommodation with the benefit of uPVC double glazing & gas fired central heating.

Comprising 3 well proportioned bedrooms, master with a well appointed en-suite shower room, the bungalow provides contemporary open plan concept living with ample lounge & dining space; perfect for everyday living and entertaining friends & family. This spacious area connects almost seamlessly with the rear garden and features a stylish kitchen with built-in appliances of fridge/freezer, double oven & induction hob plus dishwasher.