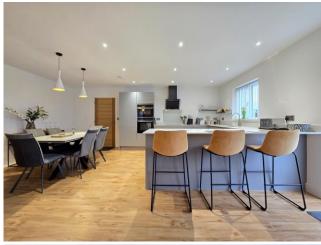

Atlanta View forms part of a recent new development with No5 offering superbly presented accommodation with the benefit of uPVC double glazing & gas fired central heating.

Comprising 3 well proportioned bedrooms, master with a well appointed en-suite shower room, the bungalow provides contemporary open plan concept living with ample lounge & dining space; perfect for everyday living and entertaining friends & family. This spacious area connects almost seamlessly with the rear garden and features a stylish kitchen with built-in appliances of fridge/freezer, double oven & induction hob plus dishwasher.