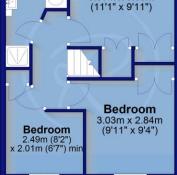

To the first floor, the 3 bedrooms overlook the front & rear respectively with two being double rooms with built-in wardrobes. The family bathroom comprises a white modern suite with separate bath and shower enclosure.