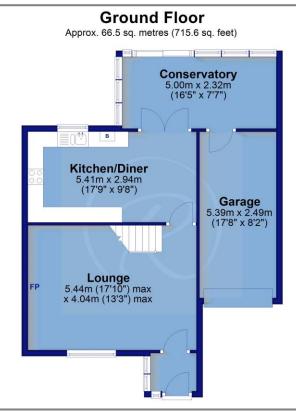

Entering via a handy porch, the ground floor accommodation flows nicely from front to back and includes a comfortable lounge with feature fireplace together with a kitchen/diner, offering a good range of modern units plus space for appliances, whilst French doors connect through to the conservatory, which offers an excellent formal dining space and a great link to the garden.

To the first floor, the 3 bedrooms overlook the front & rear respectively with two being double rooms with built-in wardrobes. The family bathroom comprises a white modern suite with separate bath and shower enclosure.

The gardens include a decked area which provides a great seating area & space for alfresco dining together with lawn and shrub borders. The garage has power & light connected plus handy overhead storage. **Services:** All mains services are connected **Energy Performance Certificate:** C (69) **Council Tax:** BAND C (£2,131.43 per annum)