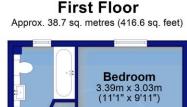

To the first floor, the 3 bedrooms overlook the front & rear respectively with two being double rooms with built-in wardrobes. The family bathroom comprises a white modern suite with separate bath and shower enclosure.