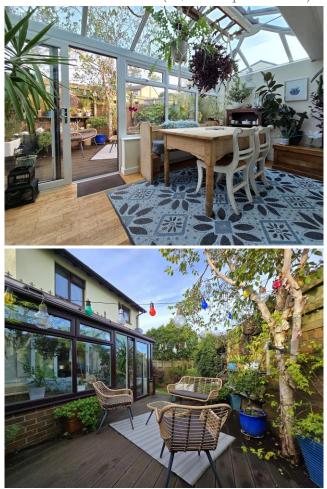

Entering via a handy porch, the ground floor accommodation flows nicely from front to back and includes a comfortable lounge with feature fireplace together with a kitchen/diner, offering a good range of modern units plus space for appliances, whilst French doors connect through to the conservatory, which offers an excellent formal dining space and a great link to the garden.

The gardens include a decked area which provides a great seating area & space for alfresco dining together with lawn and shrub borders. The garage has power & light connected plus handy overhead storage. **Services:** All mains services are connected **Energy Performance Certificate:** C (69) **Council Tax:** BAND C (£2,131.43 per annum)