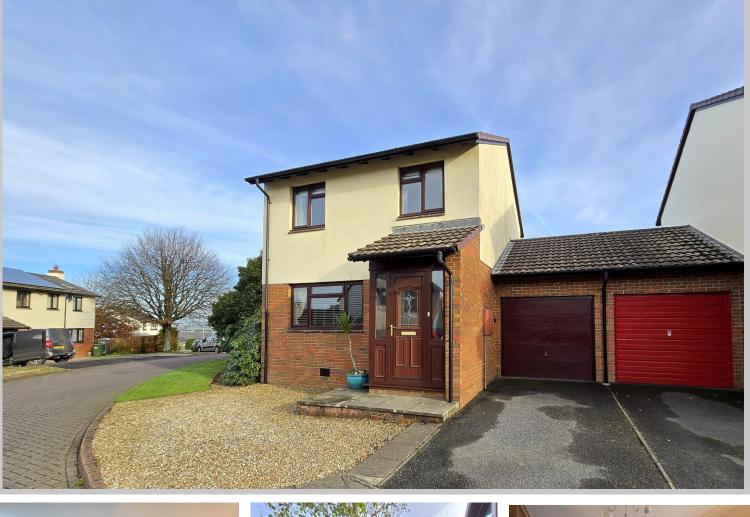

## 43 OAKLANDS, BIDEFORD, EX39 3HW

£279,950

A 3 bedroom modern detached house situated in a popular location whilst offering well presented accommodation including comfortable lounge, kitchen/diner & conservatory whilst benefiting from gas central heating & uPVC double glazing together with enclosed garden, driveway and garage.

Oaklands is a popular residential area which is conveniently located with schools & the local amenities being within easy reach, making this an ideal family home.

No43 is situated on a corner plot, with an enclosed garden, whilst a driveway & stone chipped area provide parking.

Entering via a handy porch, the ground floor accommodation flows nicely from front to back and includes a comfortable lounge with feature fireplace together with a kitchen/diner, offering a good range of modern units plus space for appliances, whilst French doors connect through to the conservatory, which offers an excellent formal dining space and a great link to the garden.