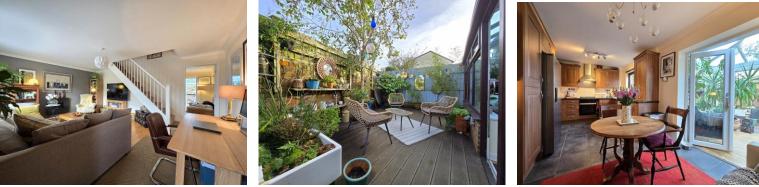

Entering via a handy porch, the ground floor accommodation flows nicely from front to back and includes a comfortable lounge with feature fireplace together with a kitchen/diner, offering a good range of modern units plus space for appliances, whilst French doors connect through to the conservatory, which offers an excellent formal dining space and a great link to the garden.

The gardens include a decked area which provides a great seating area & space for alfresco dining together with lawn and shrub borders. The garage has power & light connected plus handy overhead storage. **Services:** All mains services are connected **Energy Performance Certificate:** C (69) **Council Tax:** BAND C (£2,131.43 per annum)