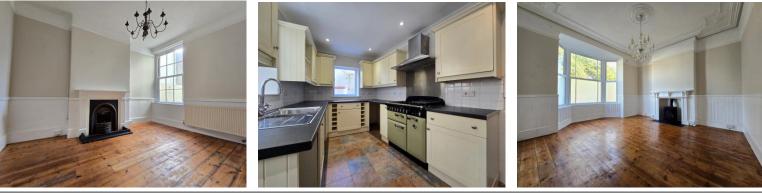

The spacious accommodation is instantly appealing, with the welcoming entrance hall including original tiled floor, leading off to the two comfortable reception rooms – the lounge with bay window, feature fireplace & wood burner.

The kitchen leads directly to the courtyard style, walled garden and comprises a range of modern cupboards & drawers together with Rangemaster oven.

Over the first floor are two large doble bedrooms, the master with en-suite bathroom whilst the family bathroom offers an air of luxury, comprising freestanding bath and spacious shower enclosure. In addition is a further shower room, being well positioned for use by each of the remaining three bedrooms, located on the second floor.