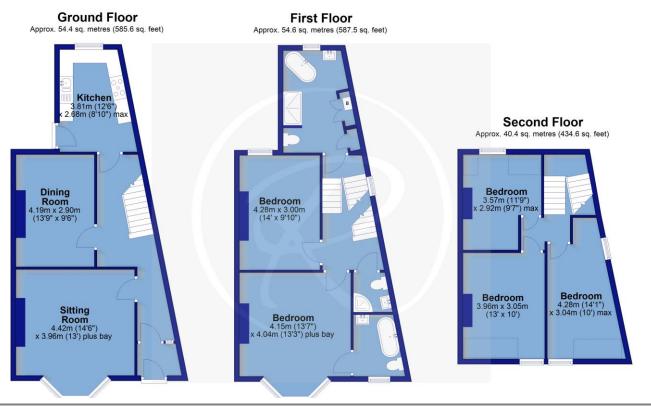

The spacious accommodation is instantly appealing, with the welcoming entrance hall including original tiled floor, leading off to the two comfortable reception rooms – the lounge with bay window, feature fireplace & wood burner.

The kitchen leads directly to the courtyard style, walled garden and comprises a range of modern cupboards & drawers together with Rangemaster oven.

Over the first floor are two large doble bedrooms, the master with en-suite bathroom whilst the family bathroom offers an air of luxury, comprising freestanding bath and spacious shower enclosure. In addition is a further shower room, being well positioned for use by each of the remaining three bedrooms, located on the second floor.