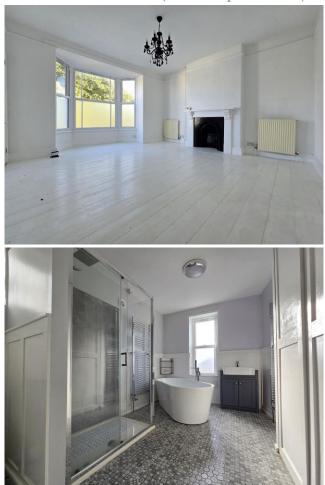

The kitchen leads directly to the courtyard style, walled garden and comprises a range of modern cupboards & drawers together with Rangemaster oven.

Over the first floor are two large doble bedrooms, the master with en-suite bathroom whilst the family bathroom offers an air of luxury, comprising freestanding bath and spacious shower enclosure. In addition is a further shower room, being well positioned for use by each of the remaining three bedrooms, located on the second floor.