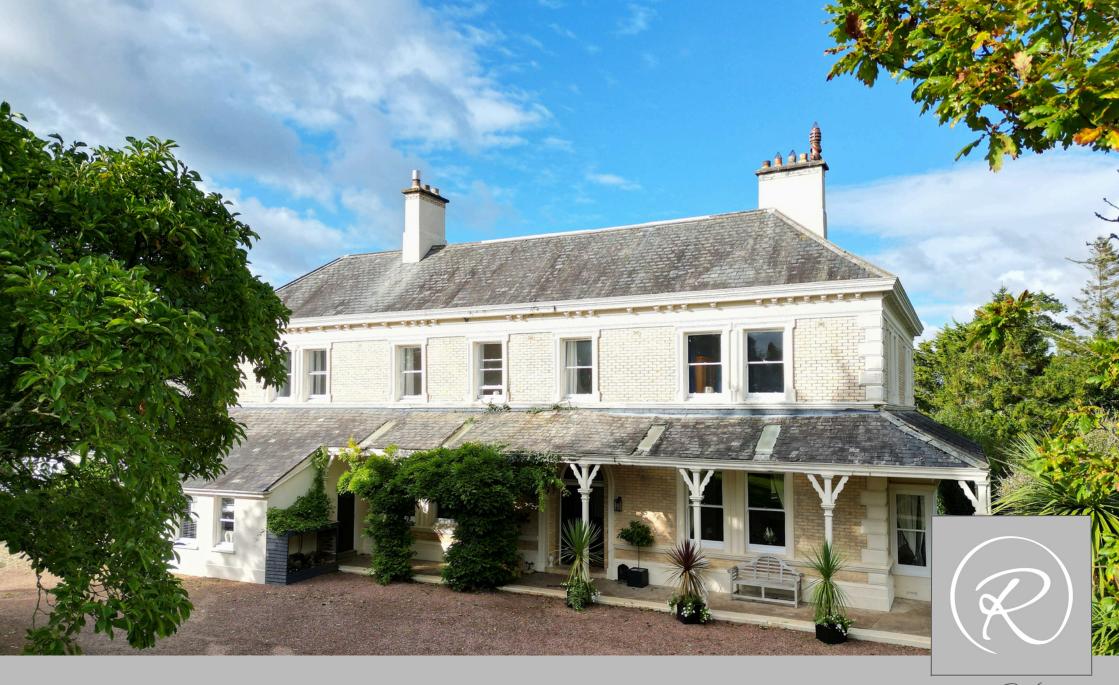

THE MANOR
NR.BIDEFORD, NORTH DEVON

Exclusive Homes
Offers In Excess Of £2,950,000

Every once in a while, one of those 'special' properties comes to the market which is not to be missed.

Regency are delighted to be offering this stunning substantial 9 bedroom Manor House oozing with charm & character throughout together with an adjoining 3 bedroom lodge (ideal asan annexe), 3 superb, individual holiday cottages (3,2 & 1 bedrooms), 9 self-contained luxury woodland cabins plus a stunning 64' x 41' (19.5m x 12.5m) oak framed barn suitable for a number of uses, all being set within beautiful gardens & grounds extending in all to circa 25 acres.

Built in 1840, the 9 bedroom Manor House will suit those seeking a substantial large family home and retains many of its original features including grand high ceilings with original cornicing, original Victorian tiling and grand open fireplaces.