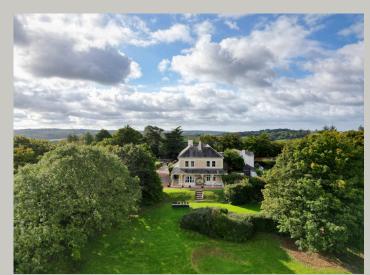

THE MANOR
NR.BIDEFORD, NORTH DEVON

Exclusive Homes
Offers In Excess Of £2,950,000

Every once in a while, one of those 'special' properties comes to the market which is not to be missed.

Regency are delighted to be offering this stunning substantial 9 bedroom Manor House oozing with charm & character throughout together with an adjoining 3 bedroom lodge (ideal asan annexe), 3 superb, individual holiday cottages (3,2 & 1 bedrooms), 9 self-contained luxury woodland cabins plus a stunning 64' x 41' (19.5m x 12.5m) oak framed barn suitable for a number of uses, all being set within beautiful gardens & grounds extending in all to circa 25 acres.

Built in 1840, the 9 bedroom Manor House will suit those seeking a substantial large family home and retains many of its original features including grand high ceilings with original cornicing, original Victorian tiling and grand open fireplaces.