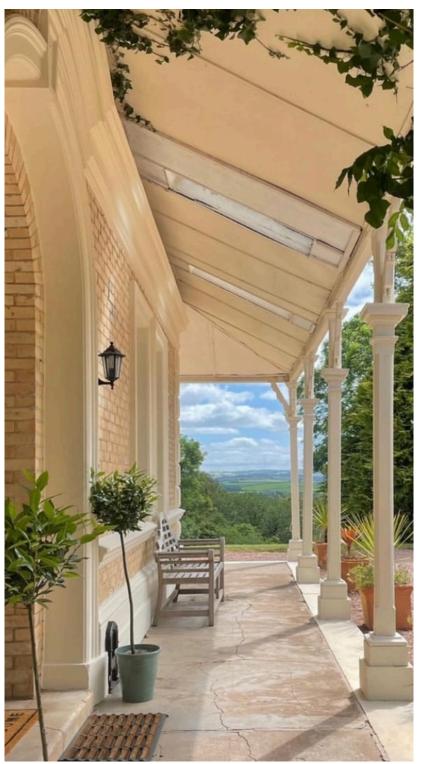

Built in 1840, the 9 bedroom Manor House will suit those seeking a substantial large family home and retains many of its original features including grand high ceilings with original cornicing, original Victorian tiling and grand open fireplaces.