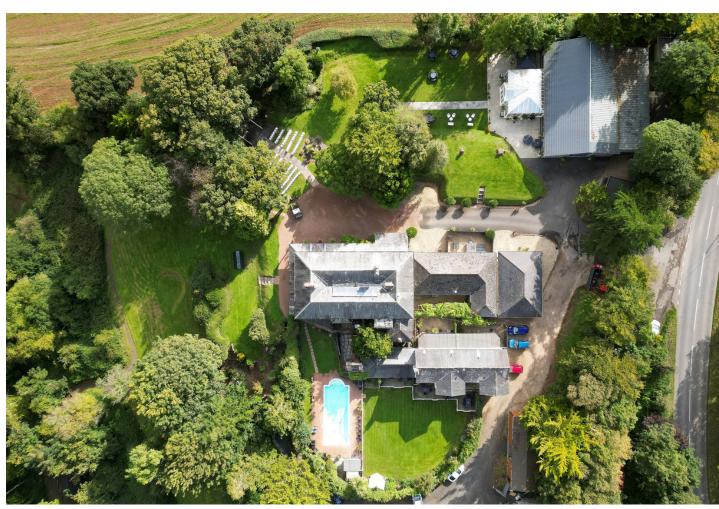

THE MANOR
NR.BIDEFORD, NORTH DEVON

Exclusive Homes
Offers In Excess Of £2,950,000

Every once in a while, one of those 'special' properties comes to the market which is not to be missed.

Regency are delighted to be offering this stunning substantial 9 bedroom Manor House oozing with charm & character throughout together with an adjoining 3 bedroom lodge (ideal asan annexe), 3 superb, individual holiday cottages (3,2 & 1 bedrooms), 9 self-contained luxury woodland cabins plus a stunning 64' x 41' (19.5m x 12.5m) oak framed barn suitable for a number of uses, all being set within beautiful gardens & grounds extending in all to circa 25 acres.

From the beautiful formal gardens surrounding the house, 20 acres of sprawling self maintaining ancient woodland houses the self-contained & uniquely styled luxury cabins, offering an excellent opportunity for those seeking a lifestyle business opportunity via Air B&B.