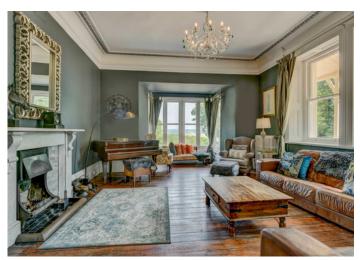

Built in 1840, the 9 bedroom Manor House will suit those seeking a substantial large family home and retains many of its original features including grand high ceilings with original cornicing, original Victorian tiling and grand open fireplaces.