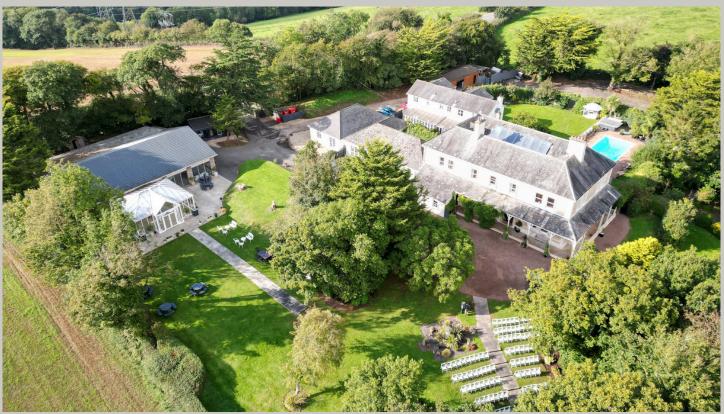

THE MANOR
NR.BIDEFORD, NORTH DEVON

Exclusive Homes
Offers In Excess Of £2,950,000

Every once in a while, one of those 'special' properties comes to the market which is not to be missed.

Regency are delighted to be offering this stunning substantial 9 bedroom Manor House oozing with charm & character throughout together with an adjoining 3 bedroom lodge (ideal asan annexe), 3 superb, individual holiday cottages (3,2 & 1 bedrooms), 9 self-contained luxury woodland cabins plus a stunning 64' x 41' (19.5m x 12.5m) oak framed barn suitable for a number of uses, all being set within beautiful gardens & grounds extending in all to circa 25 acres.

From the beautiful formal gardens surrounding the house, 20 acres of sprawling self maintaining ancient woodland houses the self-contained & uniquely styled luxury cabins, offering an excellent opportunity for those seeking a lifestyle business opportunity via Air B&B.