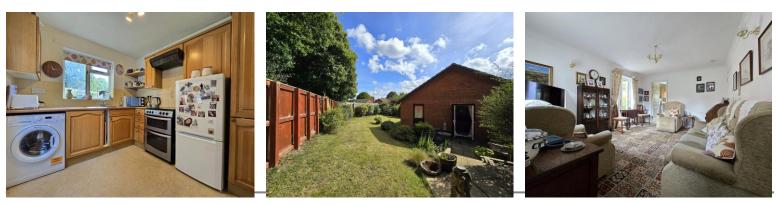

The accommodation comprises a dual function lounge/diner with French doors to the garden, and flows through to the kitchen. From the inner hall are 2 good sized bedrooms, overlooking the front & rear respectively.

The aforementioned corner plot gardens are laid to lawn with a patio area and selections of bushes shrubs & trees whilst the garage & driveway provide good parking options.