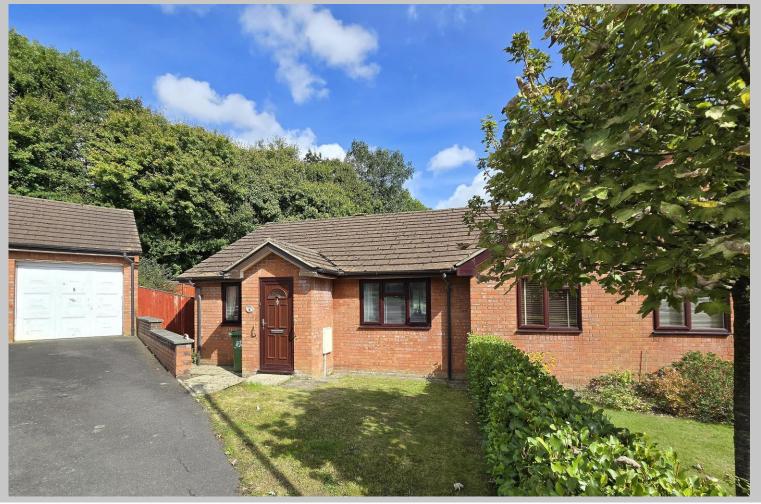

## 8 HANSON PARK, NORTHAM, EX39 3SA

£250,000

A 2 bedroom modern semi detached bungalow situated in a popular & sought after location offering well maintained accommodation together with enclosed corner plot gardens whilst benefiting from gas fired central heating, double glazing, garage & driveway parking. No Onward Chain Located within the popular Hanson Park development, bordering Bideford & Northam, this well maintained semi detached bungalow benefits from gas fired central heating & double glazed windows whilst being complimented by an attractive & good sized corner plot garden.

The aforementioned corner plot gardens are laid to lawn with a patio area and selections of bushes shrubs & trees whilst the garage & driveway provide good parking options.