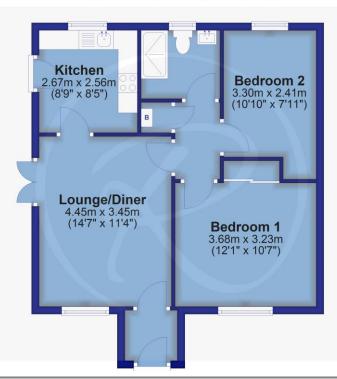

The accommodation comprises a dual function lounge/diner with French doors to the garden, and flows through to the kitchen. From the inner hall are 2 good sized bedrooms, overlooking the front & rear respectively.

## NO GOING ONWARD CHAIN

**Services:** All mains services are connected **Energy Performance Certificate:** C (69) **Council Tax:** BAND B (£1855.55 per annum)

Approx. 52.2 sq. metres (561.9 sq. feet)

For clarification we wish to inform prospective purchasers that we have prepared these sales particulars as a general guide. We have not carried out a detailed survey, nor tested the services, appliances and specific fittings. Room sizes should not be relied upon for carpets and furnishings. If there are any important matters which are likely to affect your decision to buy, please contact us before viewing the property. No responsibility can be accepted for any expenses incurred by any intending purchaser in inspecting properties which have been sold, let or withdrawn.