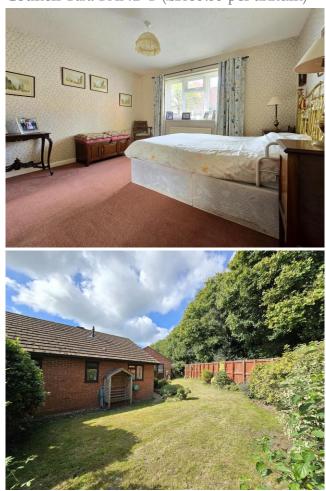

The accommodation comprises a dual function lounge/diner with French doors to the garden, and flows through to the kitchen. From the inner hall are 2 good sized bedrooms, overlooking the front & rear respectively.

The aforementioned corner plot gardens are laid to lawn with a patio area and selections of bushes shrubs & trees whilst the garage & driveway provide good parking options.