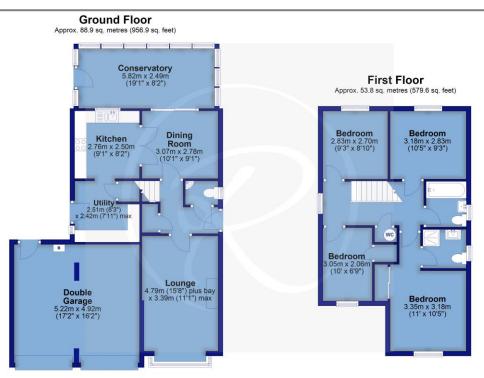

Total area: approx. 142.7 sq. metres (1536.5 sq. feet)

For clarification we wish to inform prospective purchasers that we have prepared these sales particulars as a general guide. We have not carried out a detailed survey, nor tested the services, appliances and specific fittings. Room sizes should not be relied upon for carpets and furnishings. If there are any important matters which are likely to affect your decision to buy, please contact us before viewing the property. No responsibility can be accepted for any expenses incurred by any intending purchaser in inspecting properties which have been sold, let or withdrawn.