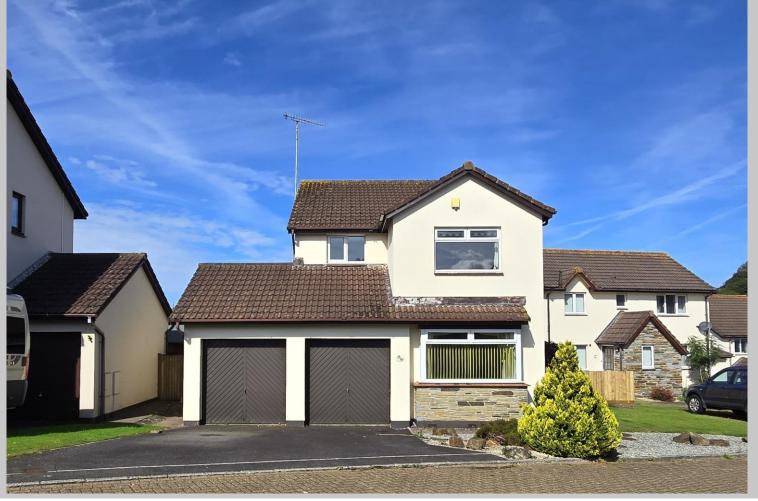

## 15 FOUR ACRES, BIDEFORD, EX39 3RW

£350,000

A 4 bedroom, master ensuite, detached modern house situated in a pleasant end of cul-de-sac position whilst offering well proportioned accommodation including lounge, separate dining room & conservatory with the benefit of gas fired central heating, uPVC double glazing & enclosed rear garden. Four Acres will be found quietly nestled towards the end of the cul-de-sac on the popular Londonderry development with No15 offering well proportioned accommodation and benefiting from gas fired central heating & uPVC double glazing.