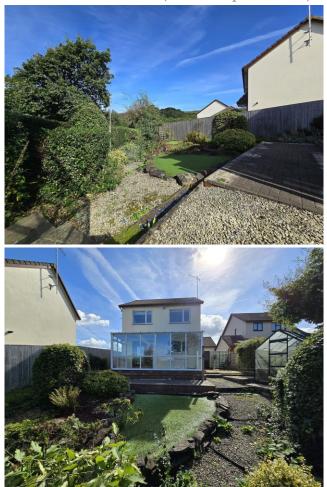

The first floor bedrooms overlook the front & rear respectively with a family bathroom and en-suite to the master bedroom.

To the rear of the property is a good sized garden, currently arranged to provide a variety of seating areas together with a wealth of established flowers, shrubs & bushes and wildlife pond. In addition, the double garage & driveway provides excellent parking options. **Services:** All mains services are connected **Energy Performance Certificate:** C (71) **Council Tax:** BAND C (£2,131.43 per annum)