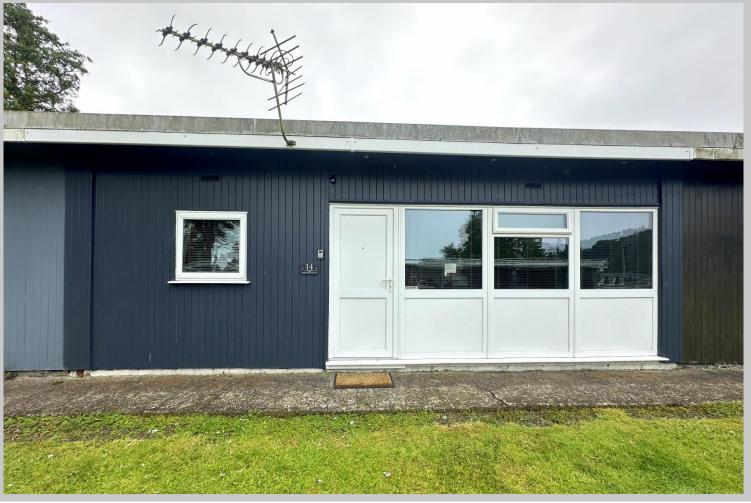

## 14 BUCKLANDS, BUCKS CROSS, EX39 5DU

£27,000

A beautifully presented 2 bedroom terraced holiday chalet located within this popular resort offering a range of on-site facilities including club house, restaurant& bar together with play area, sports court and swimming pools together with access to the South West Coast Path.

14 Bucklands is a well maintained 2 bedroom terraced holiday chalet which will be found in good decorative order throughout having been transformed by our current owner.

The accommodation comprises a comfortable living room with dining space with access to a raised deck over-looking the coast. The modern kitchen to the rear offers plenty of counter space and cupboards. The bedrooms are of a good size whilst the bathroom comprises a modern white suite.