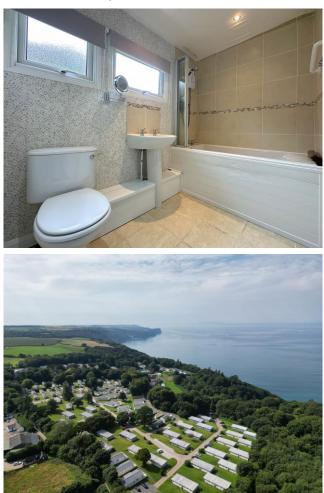

14 Bucklands is a well maintained 2 bedroom terraced holiday chalet which will be found in good decorative order throughout having been transformed by our current owner.

The accommodation comprises a comfortable living room with dining space with access to a raised deck over-looking the coast. The modern kitchen to the rear offers plenty of counter space and cupboards. The bedrooms are of a good size whilst the bathroom comprises a modern white suite.

Bideford Bay has a range of facilities to enjoy, with the club house providing a variety of entertainment and activities whilst the Manor House Bar & Restaurant offers a great dining option and chance to refuel after a day exploring the coast & neighbouring villages.

There are both indoor & outdoor pools (seasonal opening) alongside play areas, sports court & mini golf together with access to the South West Coast Path & scenic walks.

**Leasehold:** 42 Years remaining. Please note that the property is for holiday occupancy/income only and cannot be the owner's main residence.