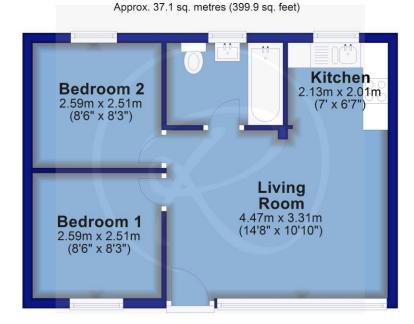

## Total area: approx. 37.1 sq. metres (399.9 sq. feet)

For clarification we wish to inform prospective purchasers that we have prepared these sales particulars as a general guide. We have not carried out a detailed survey, nor tested the services, appliances and specific fittings. Room sizes should not be relied upon for carpets and furnishings. If there are any important matters which are likely to affect your decision to buy, please contact us before viewing the property. No responsibility can be accepted for any expenses incurred by any intending purchaser in inspecting properties which have been sold, let or withdrawn.