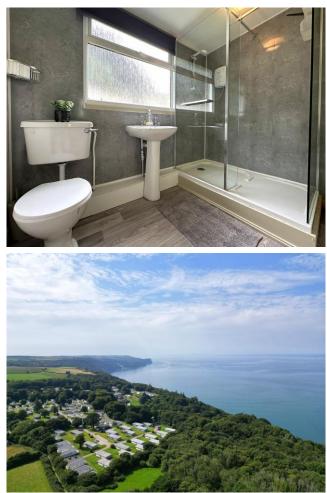

8 Bucklands is a well maintained 2 bedroom terraced holiday chalet which will be found in good decorative order throughout whilst enjoying a pleasant outlook from the front towards the coast.

The accommodation comprises a comfortable living room with dining space. The modern kitchen to the rear offers plenty of counter space and cupboards. The bedrooms are of a good size whilst the shower room comprises a modern white suite.

Bideford Bay has a range of facilities to enjoy, with the club house providing a variety of entertainment and activities whilst the Manor House Bar & Restaurant offers a great dining option and chance to refuel after a day exploring the coast & neighbouring villages.

There are both indoor & outdoor pools (seasonal opening) alongside play areas, sports court & mini golf together with access to the South West Coast Path & scenic walks.

**Leasehold:** 47 Years remaining. Please note that the property is for holiday occupancy/income only and cannot be the owner's main residence.