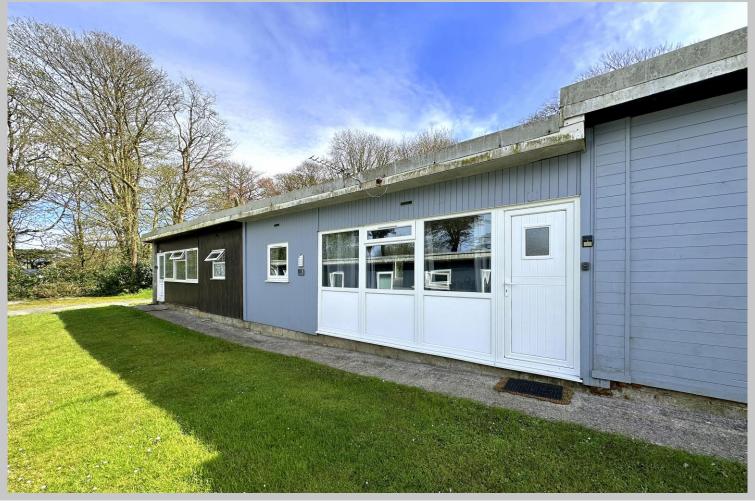

## 8 BUCKLANDS, BUCKS CROSS, EX39 5DU

£25,000

A well presented 2 bedroom terraced holiday chalet located within this popular resort offering a range of on-site facilities including club house, restaurant & bar together with play areas, sports court and swimming pools together with access to the South West Coast Path.

8 Bucklands is a well maintained 2 bedroom terraced holiday chalet which will be found in good decorative order throughout whilst enjoying a pleasant outlook from the front towards the coast.

The accommodation comprises a comfortable living room with dining space. The modern kitchen to the rear offers plenty of counter space and cupboards. The bedrooms are of a good size whilst the shower room comprises a modern white suite.