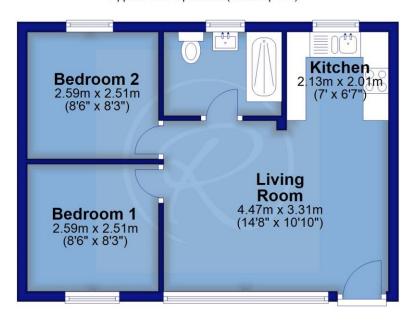

Approx. 37.1 sq. metres (399.9 sq. feet)

Total area: approx. 37.1 sq. metres (399.9 sq. feet)

For clarification we wish to inform prospective purchasers that we have prepared these sales particulars as a general guide. We have not carried out a detailed survey, nor tested the services, appliances and specific fittings. Room sizes should not be relied upon for carpets and furnishings. If there are any important matters which are likely to affect your decision to buy, please contact us before viewing the property. No responsibility can be accepted for any expenses incurred by any intending purchaser in inspecting properties which have been sold, let or withdrawn.