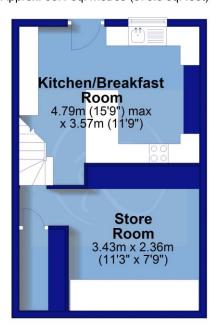

The kitchen/breakfast room is located on the lower ground floor and comprises a range of modern cupboards & drawers with peninsular breakfast bar and space for all everyday appliances. Off the kitchen is a useful storeroom which has a variety of possible uses.

## Lower Ground Floor

Approx. 35.1 sq. metres (378.3 sq. feet)