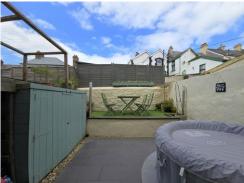

Accessed via the kitchen, the rear courtyard style garden offers a low maintenance space arranged over two levels with modern tiled patio and a further raised seating area laid to artificial turf.

On road parking is available to the front of the property and on the neighbouring side streets, on a first come, first served basis.