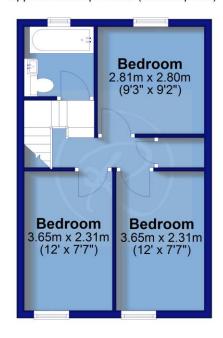

To the first floor are each of the 3 bedrooms together with the family bathroom which comprises a modern suite including bath with electric shower over & side screen. heated towel rail and extensively tiled walls.

## First Floor

Approx. 35.1 sq. metres (378.3 sq. feet)

For clarification we wish to inform prospective purchasers that we have prepared these sales particulars as a general guide. We have not carried out a detailed survey, nor tested the services, appliances and specific fittings. Room sizes should not be relied upon for carpets and furnishings. If there are any important matters which are likely to affect your decision to buy, please contact us before viewing the property. No responsibility can be accepted for any expenses incurred by any intending purchaser in inspecting properties which have been sold, let or withdrawn.