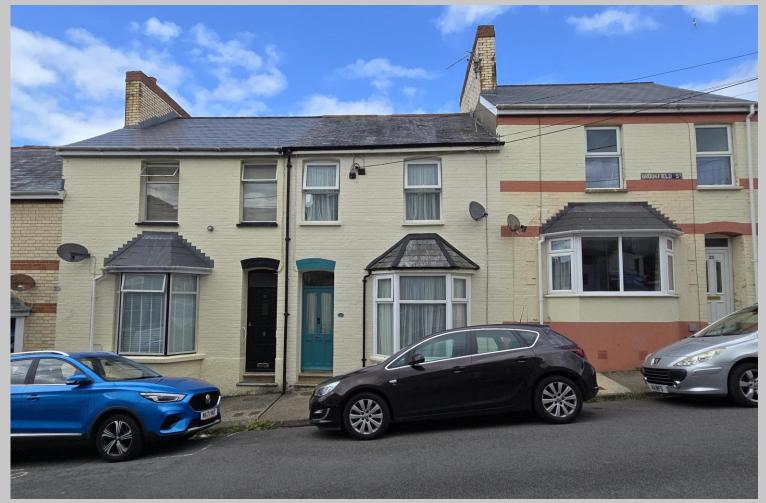

23 BROOKFIELD STREET, BIDEFORD, EX39 4ER

£198,000

A deceptively spacious 3 bedroom terraced house with accommodation arranged over 3 floors including a bay fronted lounge, separate dining room and kitchen/breakfast room leading out to the garden. The property is within walking distance of the town centre & benefits from gas central heating.

23 Brookfield Street offers deceptively spacious accommodation arranged over 3 floors whilst benefiting from gas fired central heating and uPVC double glazed windows together with the further benefit of recent external redecoration.

Bideford Town Centre and the Tarka Trail are within walking distance together with the Pollyfield, providing an open green space with play areas, and the local primary school also being nearby.

To the ground floor the property offers a comfortable lounge with bay window together with a separate dining room and convenient cloakroom WC.