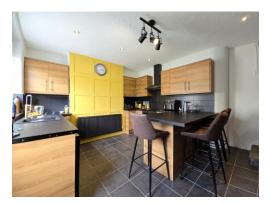

The kitchen/breakfast room is located on the lower ground floor and comprises a range of modern cupboards & drawers with peninsular breakfast bar and space for all everyday appliances. Off the kitchen is a useful storeroom which has a variety of possible uses.