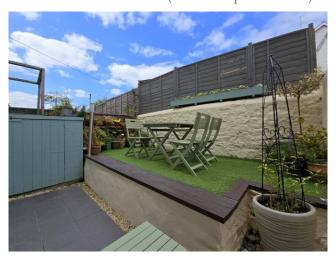

Accessed via the kitchen, the rear courtyard style garden offers a low maintenance space arranged over two levels with modern tiled patio and a further raised seating area laid to artificial turf.

On road parking is available to the front of the property and on the neighbouring side streets, on a first come, first served basis.