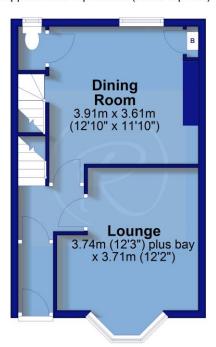

Bideford Town Centre and the Tarka Trail are within walking distance together with the Pollyfield, providing an open green space with play areas, and the local primary school also being nearby.

To the ground floor the property offers a comfortable lounge with bay window together with a separate dining room and convenient cloakroom WC.

## Ground Floor

Approx. 35.4 sq. metres (380.6 sq. feet)