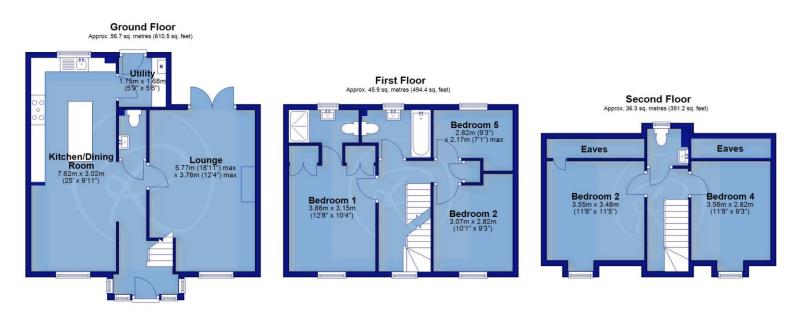

The lounge is a comfortable space with ample room for sofa's and cuddle chairs whilst French doors lead directly onto the garden.

5 bedrooms are arranged over the first & second floors with the master benefiting from an en-suite whilst the family bathroom comprises a white suite with shower over the bath.

## Total area: approx. 139.0 sq. metres (1496.1 sq. feet)

For clarification we wish to inform prospective purchasers that we have prepared these sales particulars as a general guide. We have not carried out a detailed survey, nor tested the services, appliances and specific fittings. Room sizes should not be relied upon for carpets and furnishings. If there are any important matters which are likely to affect your decision to buy, please contact us before viewing the property. No responsibility can be accepted for any expenses incurred by any intending purchaser in inspecting properties which have been sold, let or withdrawn.