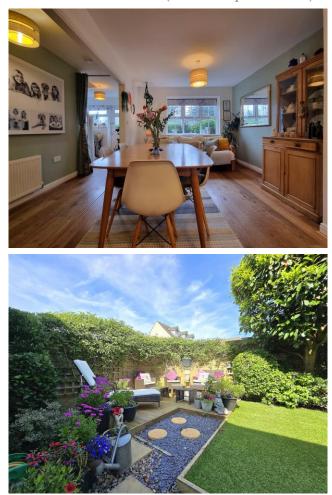

The quality of the property is soon evident as you step into the welcoming entrance hall which flows seamlessly through to the large kitchen/dining room, wood flooring provides a great connection throughout this space whilst the dual aspect affords plenty of natural light.

The attractive level rear garden includes patio & decked seating areas together with artificial turf and a selection of trees, shrubs & bushes whilst gated access leads to the driveway & garage. Services: All mains services are connected Gas fired central heating. Energy Performance Certificate: C (78) Council Tax: BAND E (£2,915.87 per annum)