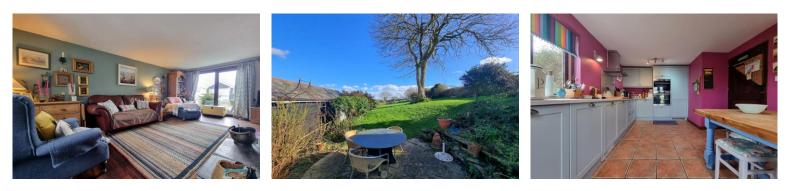

The ground floor comprises 2 sizeable reception rooms providing comfortable living space, the lounge having a feature fireplace & multi fuel burning stove, whilst a modern kitchen/breakfast room overlooks the rear garden with French doors opening onto a decked area.

To the rear, the large garden adjoins neighbouring fields and includes an undulating lawn and seating areas together with a selection of tree & bushes whilst a useful store adjoins the rear of the garage. Services: Mains electricity, water & drainage. Energy Performance Certificate: B (82) Council Tax: BAND C (£2,131.43 per annum)