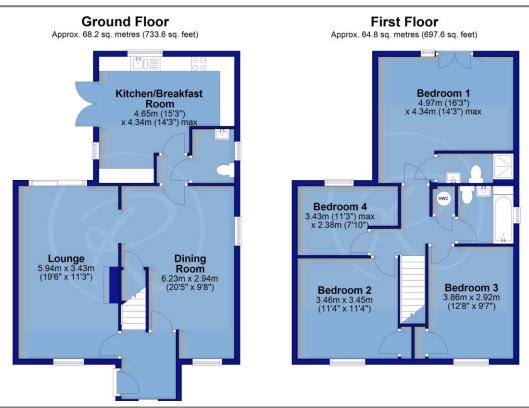

The ground floor comprises 2 sizeable reception rooms providing comfortable living space, the lounge having a feature fireplace & multi fuel burning stove, whilst a modern kitchen/breakfast room overlooks the rear garden with French doors opening onto a decked area.

Ascending to the first floor, the landing leads off to all bedrooms and the family bathroom. 2 double bedrooms overlook the front of the property whilst the master bedroom overlooks the rear garden and is particularly spacious with vaulted ceiling, 'Juliet' balcony and en-suite shower room.