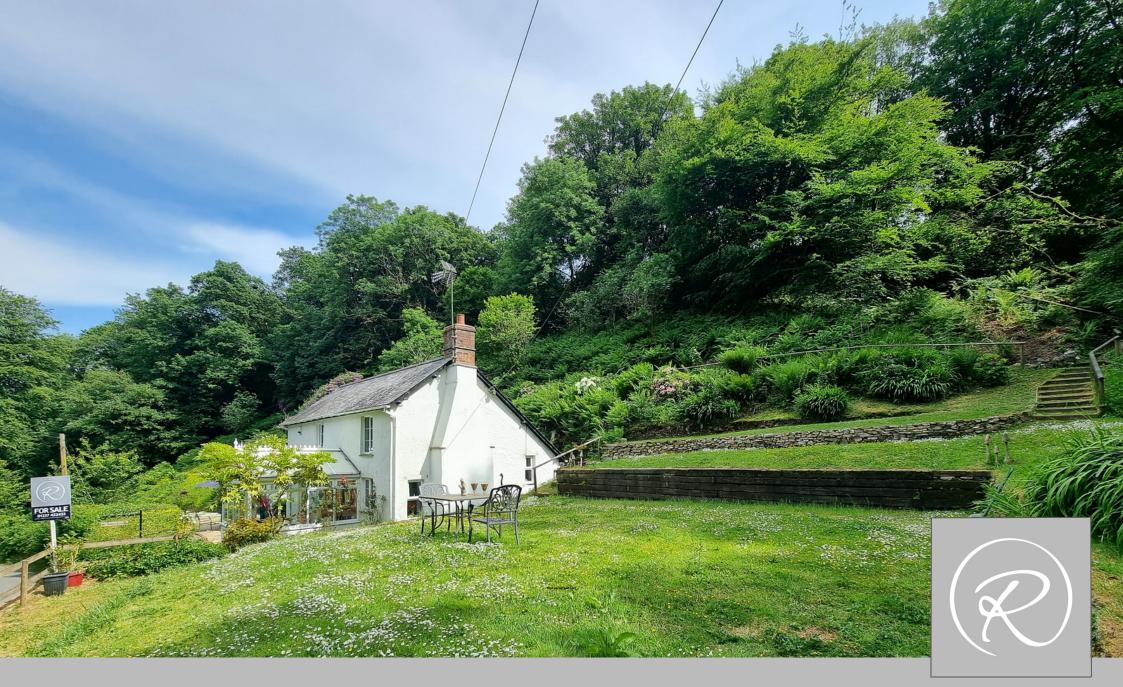

ST. ANNE'S COTTAGE,
BUCKS MILLS, BIDEFORD, DEVON, EX39 5DY

Exclusive Homes £475,000

This story book cottage exudes charm, being nestled in leafy surroundings a short distance from the old quay and rugged coastline of Bucks Mills. Offering a wealth of character, the accommodation is comfortable and vibrant with exposed ceiling beams together with a warming fireplace in the lounge/dining room.

Gently nestled on a plot of c 2/3 an acre, St Anne's Cottage's quiet leafy setting is further enhanced by the tranquil sound of a stream which runs down into the village, forming a waterfall at the rugged cliff face. The neighbouring land is owned by the Woodland Trust, offering beautiful walks amongst bluebells, primroses & snowdrops & whilst providing peace of mind that this delightful setting is unlikely to alter.

The gardens envelope the cottage and each of the bright airy rooms overlook the pleasant landscape. Plentiful lawns and a patio provide ample space to sit and enjoy the tranquil setting whilst enjoying the soothing sound of a nearby stream. A portion of the garden tapers into the hillside, where a number of pathways allow you to amble through the landscape and enjoy the wealth of native and planted flora & fauna. Also in the garden is a well constructed timber studio, complete with power, light and oil heater which is perfect in it's current form for those who enjoy arts & crafts or other hobbies, but equally could be a great summer house/garden room from which to enjoy the stunning surroundings.