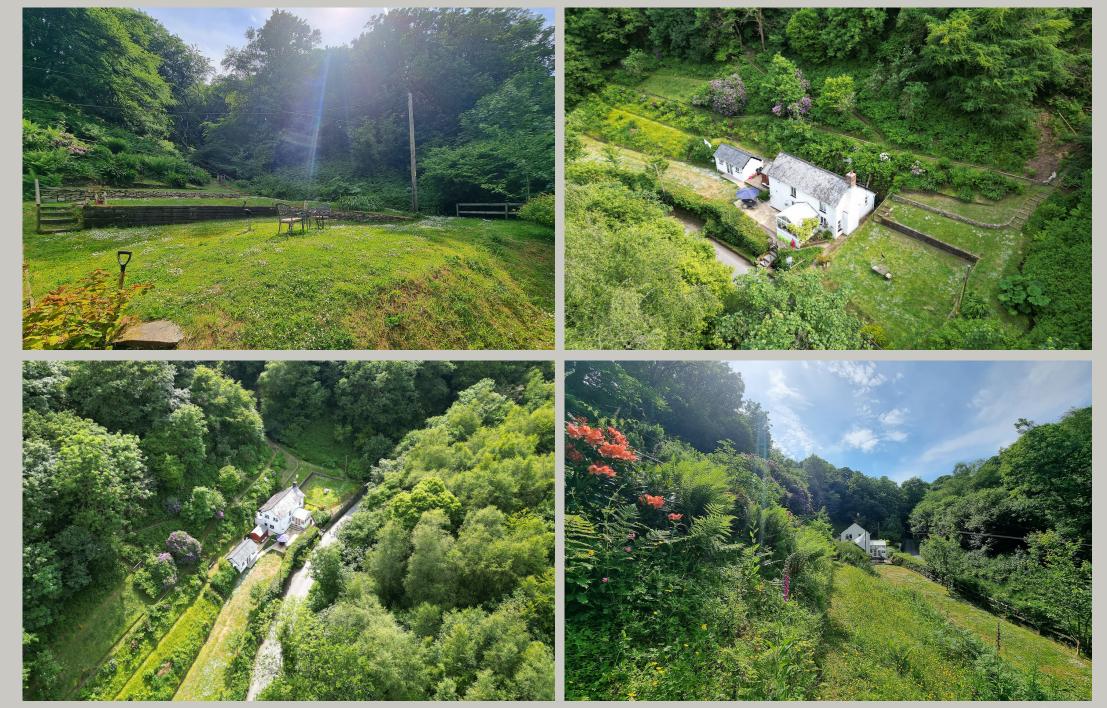

Gently nestled on a plot of c 2/3 an acre, St Anne's Cottage's quiet leafy setting is further enhanced by the tranquil sound of a stream which runs down into the village, forming a waterfall at the rugged cliff face. The neighbouring land is owned by the Woodland Trust, offering beautiful walks amongst bluebells, primroses & snowdrops & whilst providing peace of mind that this delightful setting is unlikely to alter.

The gardens envelope the cottage and each of the bright airy rooms overlook the pleasant landscape. Plentiful lawns and a patio provide ample space to sit and enjoy the tranquil setting whilst enjoying the soothing sound of a nearby stream. A portion of the garden tapers into the hillside, where a number of pathways allow you to amble through the landscape and enjoy the wealth of native and planted flora & fauna. Also in the garden is a well constructed timber studio, complete with power, light and oil heater which is perfect in it's current form for those who enjoy arts & crafts or other hobbies, but equally could be a great summer house/garden room from which to enjoy the stunning surroundings.