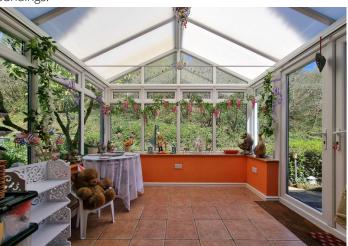

The cottage is entered via a front conservatory taking in views up & down the gardens, the main entrance door opens into a deceptively spacious lounge/dining room complete with feature fireplace and exposed ceiling beams. The functional kitchen offers everything needed to hand with a range of cupboards & drawers together with built-in electric oven and induction hob.