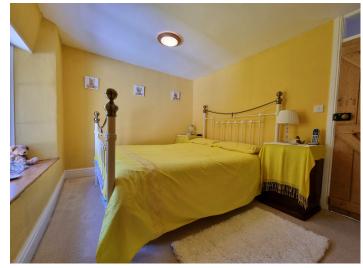

The cottage is entered via a front conservatory taking in views up & down the gardens, the main entrance door opens into a deceptively spacious lounge/dining room complete with feature fireplace and exposed ceiling beams. The functional kitchen offers everything needed to hand with a range of cupboards & drawers together with built-in electric oven and induction hob.

A cloakroom/utility provides space & plumbing for a washing machine together with a WC and wash basin. An inner hall gives access to a useful office space, perfect for those working from home, whilst stairs rise to the first floor landing and off to each of the 3 bedrooms, 2 being doubles with built-in wardrobes, together with the well appointed shower room.