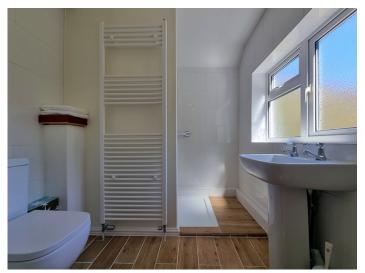

A cloakroom/utility provides space & plumbing for a washing machine together with a WC and wash basin. An inner hall gives access to a useful office space, perfect for those working from home, whilst stairs rise to the first floor landing and off to each of the 3 bedrooms, 2 being doubles with built-in wardrobes, together with the well appointed shower room.