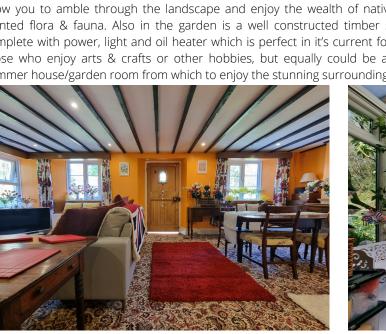

The cottage is entered via a front conservatory taking in views up & down the gardens, the main entrance door opens into a deceptively spacious lounge/dining room complete with feature fireplace and exposed ceiling beams. The functional kitchen offers everything needed to hand with a range of cupboards & drawers together with built-in electric oven and induction hob.

The gardens envelope the cottage and each of the bright airy rooms overlook the pleasant landscape. Plentiful lawns and a patio provide ample space to sit and enjoy the tranquil setting whilst enjoying the soothing sound of a nearby stream. A portion of the garden tapers into the hillside, where a number of pathways allow you to amble through the landscape and enjoy the wealth of native and planted flora & fauna. Also in the garden is a well constructed timber studio, complete with power, light and oil heater which is perfect in it's current form for those who enjoy arts & crafts or other hobbies, but equally could be a great summer house/garden room from which to enjoy the stunning surroundings.