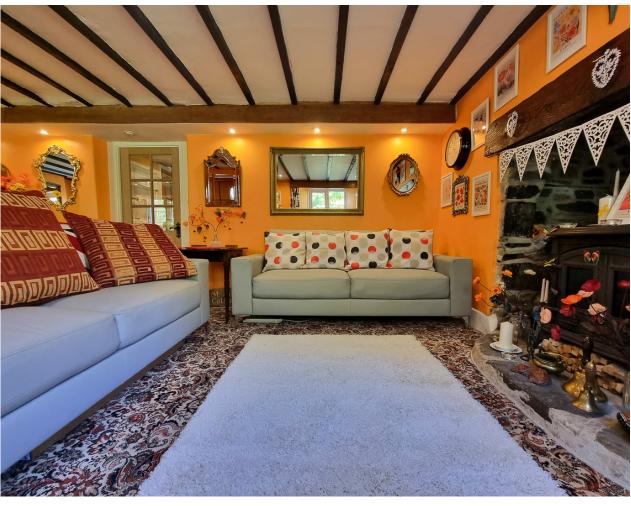

ST. ANNE'S COTTAGE,
BUCKS MILLS, BIDEFORD, DEVON, EX39 5DY

Exclusive Homes £475,000

This story book cottage exudes charm, being nestled in leafy surroundings a short distance from the old quay and rugged coastline of Bucks Mills. Offering a wealth of character, the accommodation is comfortable and vibrant with exposed ceiling beams together with a warming fireplace in the lounge/dining room.

The cottage is entered via a front conservatory taking in views up & down the gardens, the main entrance door opens into a deceptively spacious lounge/dining room complete with feature fireplace and exposed ceiling beams. The functional kitchen offers everything needed to hand with a range of cupboards & drawers together with built-in electric oven and induction hob.