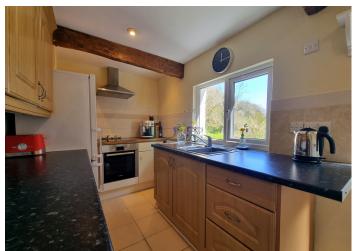

The cottage is entered via a front conservatory taking in views up & down the gardens, the main entrance door opens into a deceptively spacious lounge/dining room complete with feature fireplace and exposed ceiling beams. The functional kitchen offers everything needed to hand with a range of cupboards & drawers together with built-in electric oven and induction hob.