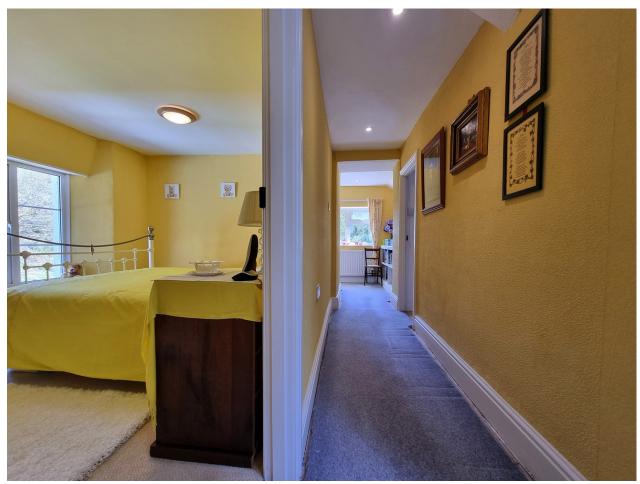

A cloakroom/utility provides space & plumbing for a washing machine together with a WC and wash basin. An inner hall gives access to a useful office space, perfect for those working from home, whilst stairs rise to the first floor landing and off to each of the 3 bedrooms, 2 being doubles with built-in wardrobes, together with the well appointed shower room.