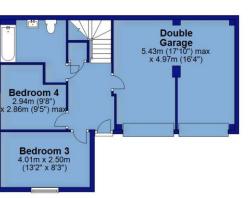

**Services:** All mains services are connected **Energy Performance Certificate:** C (76) **Council Tax:** BAND E (£2792.37 per annum)

Ground Floor Approx. 62.2 sq. metres (669.7 sq. feet)

First Floor Approx. 62.1 sq. metres (668.6 sq. feet)

Second Floor Approx. 62.1 sq. metres (668.7 sq. feet)

Total area: approx. 186.5 sq. metres (2007.0 sq. feet)

For clarification we wish to inform prospective purchasers that we have prepared these sales particulars as a general guide. We have not carried out a detailed survey, nor tested the services, appliances and specific fittings. Room sizes should not be relied upon for carpets and furnishings. If there are any important matters which are likely to affect your decision to buy, please contact us before viewing the property. No responsibility can be accepted for any expenses incurred by any intending purchaser in inspecting properties which have been sold, let or withdrawn.