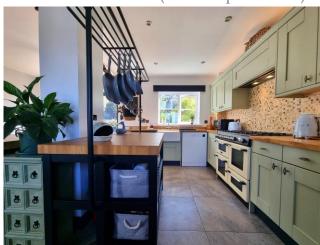

Taking centre stage is the generous kitchen/family room, a fabulous space which is very much the hub of the home featuring sage green cupboards & drawers complimented by wooden work surfaces and includes a range oven, Belfast sink and built-in wine cooler. The connection to the outside from this room is a great feature, not only does it enjoy a dual aspect with pleasant views to the front, bi-folding doors lead directly onto the attractive south facing garden.