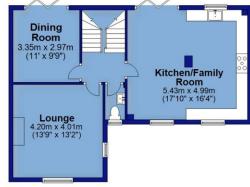

Taking centre stage is the generous kitchen/family room, a fabulous space which is very much the hub of the home featuring sage green cupboards & drawers complimented by wooden work surfaces and includes a range oven, Belfast sink and built-in wine cooler. The connection to the outside from this room is a great feature, not only does it enjoy a dual aspect with pleasant views to the front, bi-folding doors lead directly onto the attractive south facing garden.

Additionally, there is a comfortable dual aspect lounge and separate dining room, also with bifold doors out to the garden.

The bedrooms are spread over the ground and second floor, which gives excellent adaptability and would be perfect for a family with older children seeking a little independence or equally, the ground floor area may suit those seeking dual occupancy.

**Services:** All mains services are connected **Energy Performance Certificate:** C (76) **Council Tax:** BAND E (£2792.37 per annum)

Ground Floor Approx. 62.2 sq. metres (669.7 sq. feet)

First Floor Approx. 62.1 sq. metres (668.6 sq. feet)