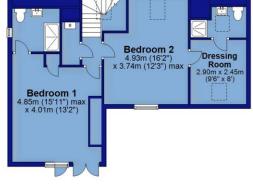

The second floor bedrooms are particularly spacious, each with their own en-suite shower rooms and one with a dressing room/nursery.

The garden is delightful, a large patio is perfect for entertaining family & friends whilst there is also an artificial lawn and further garden separated by a low fence with a useful shed.

Second Floor Approx. 62.1 sq. metres (668.7 sq. feet)

Total area: approx. 186.5 sq. metres (2007.0 sq. feet)

For clarification we wish to inform prospective purchasers that we have prepared these sales particulars as a general guide. We have not carried out a detailed survey, nor tested the services, appliances and specific fittings. Room sizes should not be relied upon for carpets and furnishings. If there are any important matters which are likely to affect your decision to buy, please contact us before viewing the property. No responsibility can be accepted for any expenses incurred by any intending purchaser in inspecting properties which have been sold, let or withdrawn.