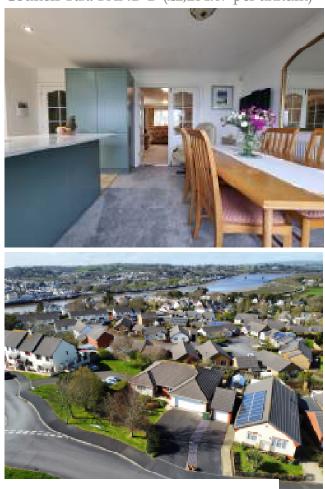

The property was constructed in 2003 and in recent years the current owner has installed a stylish modern kitchen with fitted appliances included. This forms part of an open plan kitchen/diner which overlooks the rear garden and connects through to the lounge via French doors, which provides a comfortable living room with ample sofa space and a feature fireplace.

Enjoying pleasant views from the rear towards the River Torridge and rolling countryside, No1 is a fantastic detached bungalow which has been well maintained and offers comfortable, neutrally decorated accommodation with the benefit of gas fired central heating and uPVC double glazing.