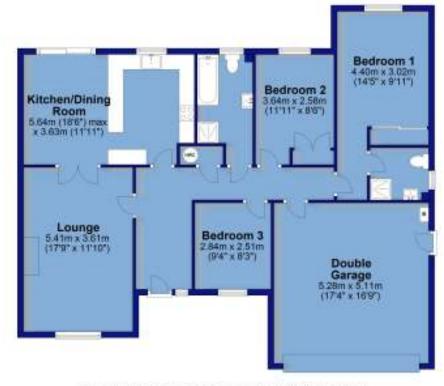

Each of the bedrooms are of good proportions, two overlooking the rear garden and taking in the pleasant view, with bedroom 1 having the benefit of an en-suite shower room and built-in wardrobe. The family bathroom is equipped with a white suite including panelled bath, separate shower enclosure and heated towel rail.

Services: All mains services are connected **Energy Performance Certificate: C** (72) **Council Tax:** BAND D (£2,284.67 per annum)

Approx. 125.2 sq. metres (1348.0 sq. feet)

For clarifica Total area: approx. 125.2 sq. metres (1348.0 sq. feet) ed survey, nor tested the services, appliances and specific fittings. Room sizes should not be relied upon for carpets and furnishings. If there are any important matters which are likely to affect your decision to buy, please contact us before viewing the property. No responsibility can be accepted for any expenses incurred by any intending purchaser in inspecting properties which have been sold, let or withdrawn.