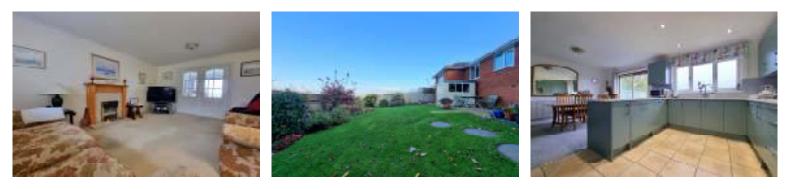

The property was constructed in 2003 and in recent years the current owner has installed a stylish modern kitchen with fitted appliances included. This forms part of an open plan kitchen/diner which overlooks the rear garden and connects through to the lounge via French doors, which provides a comfortable living room with ample sofa space and a feature fireplace.

Externally, the driveway provides ample parking in front of the double garage whilst useful side access leads to the rear garden comprising lawn with patio area and a wealth of colourful trees, shrubs & bushes whilst raised decking provides a great space to sit and onion the minut