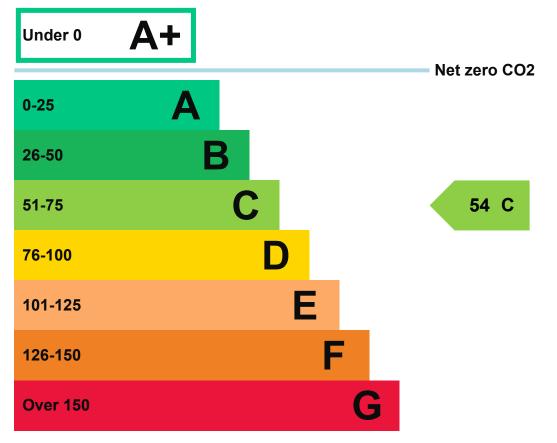

#### Energy rating and score

This property's current energy rating is C.

Properties get a rating from A+ (best) to G (worst) and a score.

The better the rating and score, the lower your property's carbon emissions are likely to be.

#### How this property compares to others

Properties similar to this one could have ratings:

# If typical of the existing stock

Main heating fuel Grid Supplied Electricity