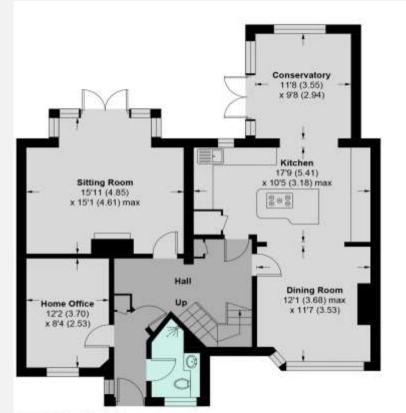

**GROUND FLOOR** 

FIRST FLOOR

Approximate Area - 1,799 sq ft / 167,1 sq m

This plan is for guidance only and not draw to scale. Windows and door location are approximate. Whitst every care is taken in preparation of this plan please check all dimensions, shapes and compass bearings before making any decisions related on them. CLJ Property Marking Ltd. Peterscottigroperty zo.uk. 01494 870 633.