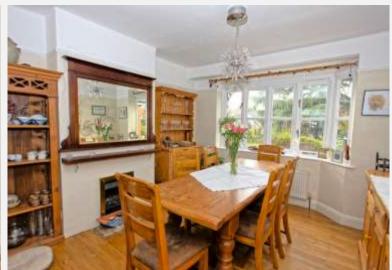

44, Kings Road, Chalfont St. Giles, Buckinghamshire HP8 4HP

Mara Lea is a well proportioned four bedroom property located in Kings Road, Chalfont St Giles. This charming home has on the ground floor an open plan kitchen and dining room, sitting room, home office, conservatory and shower wet room. On the first floor there are four bedrooms with one ensuite and a family bathroom. The property sits on a plot of around 0.25 of an acre and backs onto open fields. There is parking for numerous cars to the front and the rear garden is approximately 150ft long. This property is offered with no onward chain