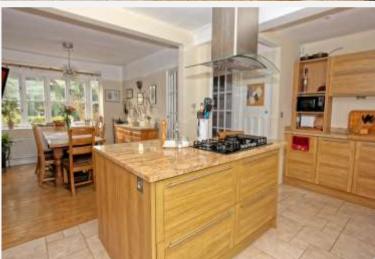

44, Kings Road, Chalfont St. Giles, Buckinghamshire HP8 4HP

Mara Lea is a well proportioned four bedroom property located in Kings Road, Chalfont St Giles. This charming home has on the ground floor an open plan kitchen and dining room, sitting room, home office, conservatory and shower wet room. On the first floor there are four bedrooms with one ensuite and a family bathroom. The property sits on a plot of around 0.25 of an acre and backs onto open fields. There is parking for numerous cars to the front and the rear garden is approximately 150ft long. This property is offered with no onward chain

All Kitchen Appliances Included

Sitting Room with Log Burner

Home Office

150ft Rear Garden backing onto Fields

Off Road Parking For Several Cars

No Onward Chain

This home is located in Kings Road on the eastern side of Chalfont St Giles. Open countryside and woodland is within a short walk offering keen cyclists and walkers miles of Chiltern landscape to explore.