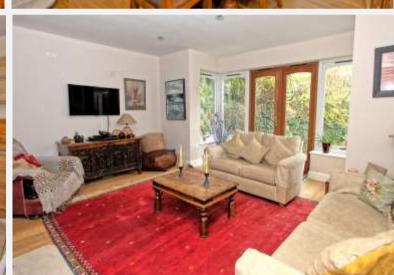

44, Kings Road, Chalfont St. Giles, Buckinghamshire HP8 4HP

Mara Lea is a well proportioned four bedroom property located in Kings Road, Chalfont St Giles. This charming home has on the ground floor an open plan kitchen and dining room, sitting room, home office, conservatory and shower wet room. On the first floor there are four bedrooms with one ensuite and a family bathroom. The property sits on a plot of around 0.25 of an acre and backs onto open fields. There is parking for numerous cars to the front and the rear garden is approximately 150ft long. This property is offered with no onward chain

Tenure: Freehold Council Tax Band: E EPC rating: C

Well Located Family Home

Four Spacious Bedrooms

Ensuite Bathroom, Family Bathroom and Ground Floor Shower Room

Open Plan Kitchen/Dining Room with Adjoining Conservatory

All Kitchen Appliances Included

Sitting Room with Log Burner

Home Office

150ft Rear Garden backing onto Fields

Off Road Parking For Several Cars

No Onward Chain

This home is located in Kings Road on the eastern side of Chalfont St Giles. Open countryside and woodland is within a short walk offering keen cyclists and walkers miles of Chiltern landscape to explore.