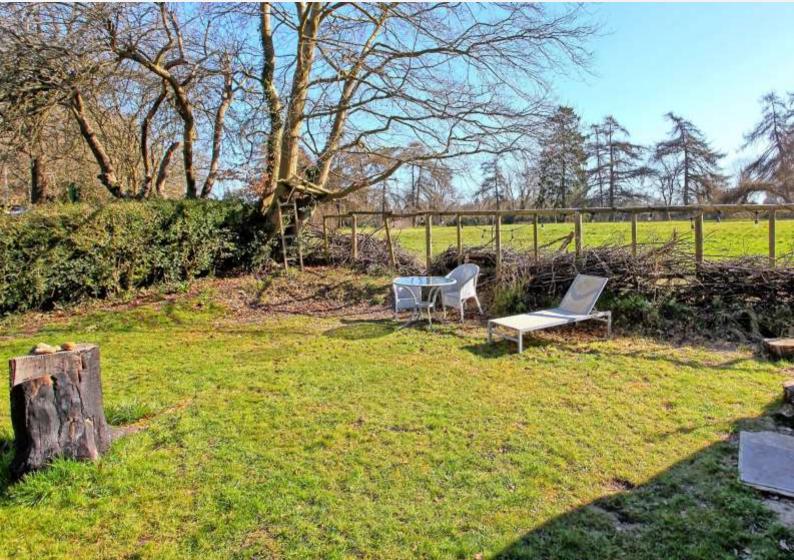

44, Kings Road, Chalfont St. Giles, Buckinghamshire HP8 4HP

Mara Lea is a well proportioned four bedroom property located in Kings Road, Chalfont St Giles. This charming home has on the ground floor an open plan kitchen and dining room, sitting room, home office, conservatory and shower wet room. On the first floor there are four bedrooms with one ensuite and a family bathroom. The property sits on a plot of around 0.25 of an acre and backs onto open fields. There is parking for numerous cars to the front and the rear garden is approximately 150ft long. This property is offered with no onward chain

All Kitchen Appliances Included

Sitting Room with Log Burner

Home Office

150ft Rear Garden backing onto Fields

Off Road Parking For Several Cars

No Onward Chain

This home is located in Kings Road on the eastern side of Chalfont St Giles. Open countryside and woodland is within a short walk offering keen cyclists and walkers miles of Chiltern landscape to explore.