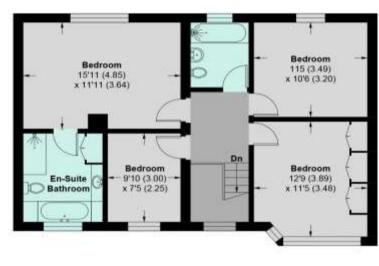

**GROUND FLOOR** 

FIRST FLOOR

Approximate Area - 1,799 sq ft / 167,1 sq m

This plan is for guidance only and not draw to scale. Windows and door location are approximate. Whitst every care is taken in preparation of this plan please check all dimensions, shapes and compass bearings before making any decisions related on them. CLJ Property Marking Ltd. Peterscottigroperty zo.uk. 01494 870 633.