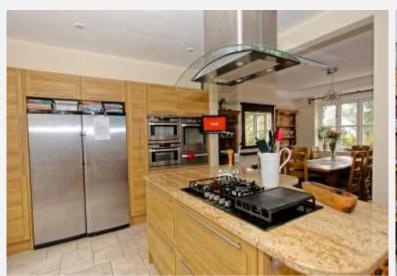

44, Kings Road, Chalfont St. Giles, Buckinghamshire HP8 4HP

Mara Lea is a well proportioned four bedroom property located in Kings Road, Chalfont St Giles. This charming home has on the ground floor an open plan kitchen and dining room, sitting room, home office, conservatory and shower wet room. On the first floor there are four bedrooms with one ensuite and a family bathroom. The property sits on a plot of around 0.25 of an acre and backs onto open fields. There is parking for numerous cars to the front and the rear garden is approximately 150ft long. This property is offered with no onward chain

All Kitchen Appliances Included

Sitting Room with Log Burner

Home Office

150ft Rear Garden backing onto Fields

Off Road Parking For Several Cars

No Onward Chain

This home is located in Kings Road on the eastern side of Chalfont St Giles. Open countryside and woodland is within a short walk offering keen cyclists and walkers miles of Chiltern landscape to explore.