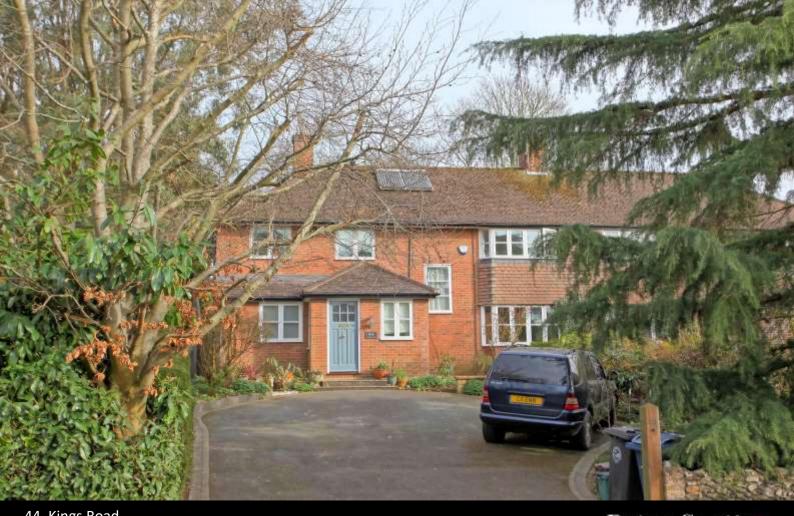

44, Kings Road, Chalfont St. Giles, Buckinghamshire HP8 4HP

Mara Lea is a well proportioned four bedroom property located in Kings Road, Chalfont St Giles. This charming home has on the ground floor an open plan kitchen and dining room, sitting room, home office, conservatory and shower wet room. On the first floor there are four bedrooms with one ensuite and a family bathroom. The property sits on a plot of around 0.25 of an acre and backs onto open fields. There is parking for numerous cars to the front and the rear garden is approximately 150ft long. This property is offered with no onward chain

All Kitchen Appliances Included

Sitting Room with Log Burner

Home Office

150ft Rear Garden backing onto Fields

Off Road Parking For Several Cars

No Onward Chain

This home is located in Kings Road on the eastern side of Chalfont St Giles. Open countryside and woodland is within a short walk offering keen cyclists and walkers miles of Chiltern landscape to explore.