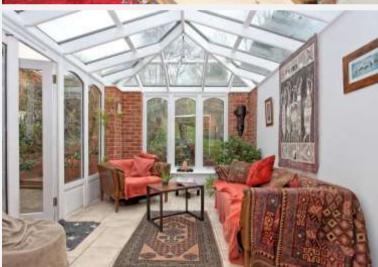

44, Kings Road, Chalfont St. Giles, Buckinghamshire HP8 4HP

Mara Lea is a well proportioned four bedroom property located in Kings Road, Chalfont St Giles. This charming home has on the ground floor an open plan kitchen and dining room, sitting room, home office, conservatory and shower wet room. On the first floor there are four bedrooms with one ensuite and a family bathroom. The property sits on a plot of around 0.25 of an acre and backs onto open fields. There is parking for numerous cars to the front and the rear garden is approximately 150ft long. This property is offered with no onward chain

Tenure: Freehold Council Tax Band: E EPC rating: C

Well Located Family Home

Four Spacious Bedrooms

Ensuite Bathroom, Family Bathroom and Ground Floor Shower Room

Open Plan Kitchen/Dining Room with Adjoining Conservatory