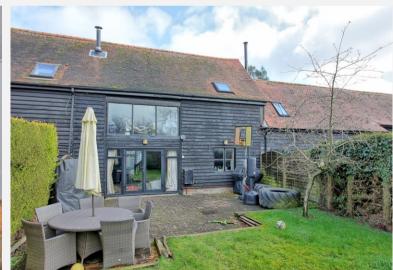

70, Hedgerley Lane, Gerrards Cross, Buckinghamshire SL9 8SX

Templars Barn provides excellent accommodation, parking facilities and is part of a small courtyard barn development of just six homes. Grade two listed, this home has tremendous amount of character and has been sympathetically designed to meet the needs of a modern home. Situated within Gerrards Cross, this charming barn conversion home also uniquely benefits from a semi-rural feel. Accommodation comprises a 21'4 x 13'9 reception room offering great space with a log burner, a kitchen with adjoining dining room, utility room, mezzanine level study, three first floor bedrooms, ensuite shower room and bathroom, second bedroom with living space, driveway parking, visitors parking and country walks close by. Attractive block work paved patio providing ample space for outside entertaining, leading onto a level area of lawn bounded by mature shrubs.

Countryside Location With Footpath To Gerrards Cross Town Centre - 35 minutes walk

Parking To Front Of Property, Garage And Additional Parking Spaces

Level Rear Gardens And Patio

Gerrards Cross centre provides excellent day to day facilities to include a library, cinema and supermarkets (Waitrose and Tesco).