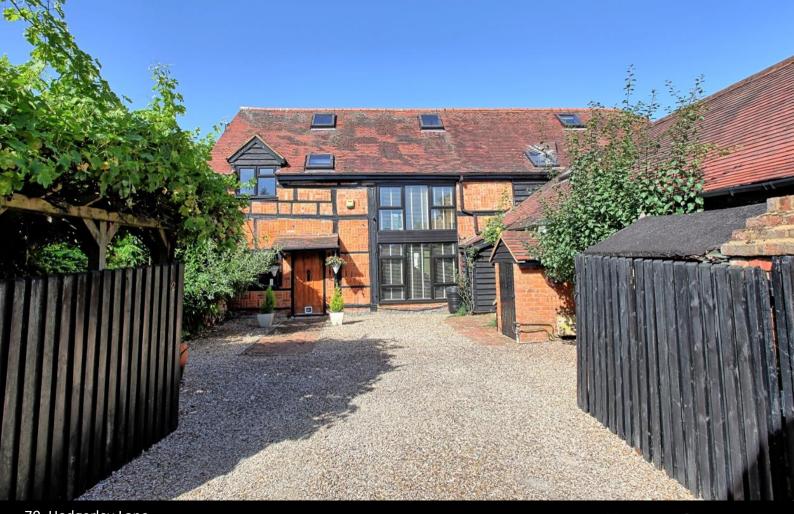

70, Hedgerley Lane, Gerrards Cross, Buckinghamshire SL9 8SX

Templars Barn provides excellent accommodation, parking facilities and is part of a small courtyard barn development of just six homes. Grade two listed, this home has tremendous amount of character and has been sympathetically designed to meet the needs of a modern home. Situated within Gerrards Cross, this charming barn conversion home also uniquely benefits from a semi-rural feel. Accommodation comprises a 21'4 x 13'9 reception room offering great space with a log burner, a kitchen with adjoining dining room, utility room, mezzanine level study, three first floor bedrooms, ensuite shower room and bathroom, second bedroom with living space, driveway parking, visitors parking and country walks close by. Attractive block work paved patio providing ample space for outside entertaining, leading onto a level area of lawn bounded by mature shrubs.

EPC Rating: D Council Tax Band: F Tenure: Freehold

Character converted barn

Four Bedrooms

21' Kitchen/Dining Room

Ensuite Shower Room, Family Bathroom And Cloakroom

21' Sitting Room With Log Burner

Main Full Height Staircase And Two Spiral Staircases