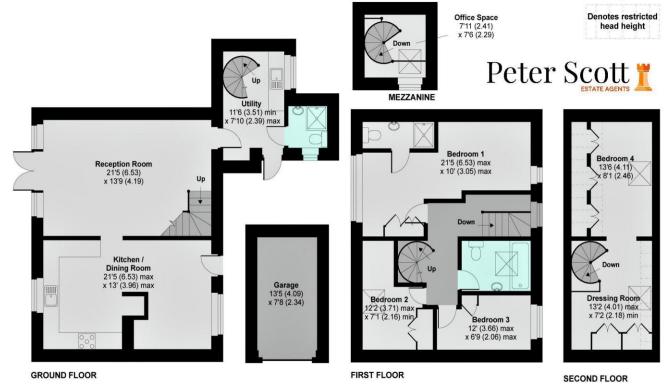

70, Hedgerley Lane, Gerrards Cross, Buckinghamshire SL9 8SX

Templars Barn provides excellent accommodation, parking facilities and is part of a small courtyard barn development of just six homes. Grade two listed, this home has tremendous amount of character and has been sympathetically designed to meet the needs of a modern home. Situated within Gerrards Cross, this charming barn conversion home also uniquely benefits from a semi-rural feel. Accommodation comprises a 21'4 x 13'9 reception room offering great space with a log burner, a kitchen with adjoining dining room, utility room, mezzanine level study, three first floor bedrooms, ensuite shower room and bathroom, second bedroom with living space, driveway parking, visitors parking and country walks close by. Attractive block work paved patio providing ample space for outside entertaining, leading onto a level area of lawn bounded by mature shrubs.

EPC Rating: D Council Tax Band: F Tenure: Freehold

Character converted barn

Four Bedrooms

21' Kitchen/Dining Room

Ensuite Shower Room, Family Bathroom And Cloakroom

21' Sitting Room With Log Burner

Main Full Height Staircase And Two Spiral Staircases

Countryside Location With Footpath To Gerrards Cross Town Centre - 35 minutes walk

Parking To Front Of Property, Garage And Additional Parking Spaces

Level Rear Gardens And Patio

Gerrards Cross centre provides excellent day to day facilities to include a library, cinema and supermarkets (Waitrose and Tesco).