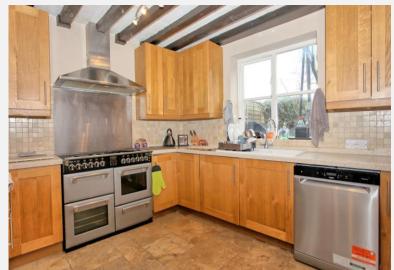

70, Hedgerley Lane, Gerrards Cross, Buckinghamshire SL9 8SX

Templars Barn provides excellent accommodation, parking facilities and is part of a small courtyard barn development of just six homes. Grade two listed, this home has tremendous amount of character and has been sympathetically designed to meet the needs of a modern home. Situated within Gerrards Cross, this charming barn conversion home also uniquely benefits from a semi-rural feel. Accommodation comprises a 21'4 x 13'9 reception room offering great space with a log burner, a kitchen with adjoining dining room, utility room, mezzanine level study, three first floor bedrooms, ensuite shower room and bathroom, second bedroom with living space, driveway parking, visitors parking and country walks close by. Attractive block work paved patio providing ample space for outside entertaining, leading onto a level area of lawn bounded by mature shrubs.