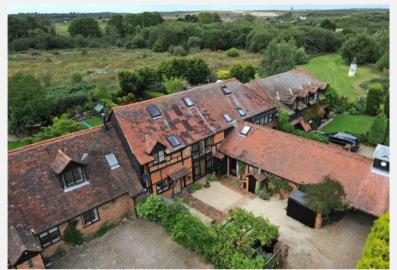

70, Hedgerley Lane, Gerrards Cross, Buckinghamshire SL9 8SX

Templars Barn provides excellent accommodation, parking facilities and is part of a small courtyard barn development of just six homes. Grade two listed, this home has tremendous amount of character and has been sympathetically designed to meet the needs of a modern home. Situated within Gerrards Cross, this charming barn conversion home also uniquely benefits from a semi-rural feel. Accommodation comprises a 21'4 x 13'9 reception room offering great space with a log burner, a kitchen with adjoining dining room, utility room, mezzanine level study, three first floor bedrooms, ensuite shower room and bathroom, second bedroom with living space, driveway parking, visitors parking and country walks close by. Attractive block work paved patio providing ample space for outside entertaining, leading onto a level area of lawn bounded by mature shrubs.

Countryside Location With Footpath To Gerrards Cross Town Centre - 35 minutes walk

Parking To Front Of Property, Garage And Additional Parking Spaces

Level Rear Gardens And Patio

Gerrards Cross centre provides excellent day to day facilities to include a library, cinema and supermarkets (Waitrose and Tesco).