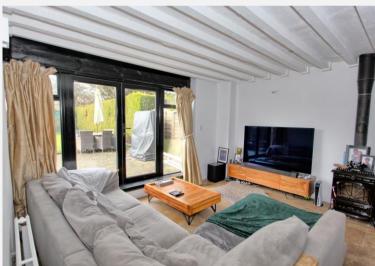

70, Hedgerley Lane, Gerrards Cross, Buckinghamshire SL9 8SX

Templars Barn provides excellent accommodation, parking facilities and is part of a small courtyard barn development of just six homes. Grade two listed, this home has tremendous amount of character and has been sympathetically designed to meet the needs of a modern home. Situated within Gerrards Cross, this charming barn conversion home also uniquely benefits from a semi-rural feel. Accommodation comprises a 21'4 x 13'9 reception room offering great space with a log burner, a kitchen with adjoining dining room, utility room, mezzanine level study, three first floor bedrooms, ensuite shower room and bathroom, second bedroom with living space, driveway parking, visitors parking and country walks close by. Attractive block work paved patio providing ample space for outside entertaining, leading onto a level area of lawn bounded by mature shrubs.

EPC Rating: D Council Tax Band: F Tenure: Freehold

Character converted barn

Four Bedrooms

21' Kitchen/Dining Room

Ensuite Shower Room, Family Bathroom And Cloakroom

21' Sitting Room With Log Burner

Main Full Height Staircase And Two Spiral Staircases