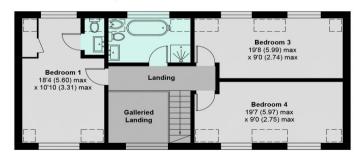

Chalfont St Giles is also in catchment for local grammar schools.

(Not Shown In Actual Location / Orientation)

**FIRST FLOOR** 

Approximate Area - 2754 sq ft / 255.9 sq m (Including Gym / Workshop & Excluding Galleried Landing)

This plan is for guidance only and not draw to scale. Windows and door location are approximate. Whilst every care is taken in preparation of this plan please check all dimensions, shapes and compass bearings before making any decisions reliant on them. CJ Property Marketino Ltd Peterscottproperty.co.uk 01494 870 633