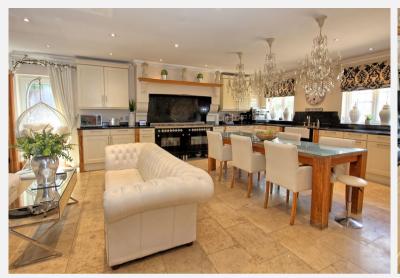

This impressive four bedroom home has a south facing 130ft mature garden with countryside views. The vaulted reception hall is a spacious and impressive entrance to this home with double doors leading to the kitchen/family room. The drawing/dining room is another generously portioned room measuring 33ft 4" x 17" 9". The level south facing rear garden is around 130ft in depth whilst the plot overall is approaching quarter of an acre. To the front of the property there is a large gravel driveway providing parking for several cars.

Stunning home located in sought after lane

South backing gardens of around 130'

Four bedrooms

Home office, family room and drawing room

Superb kitchen with living areas

Bathroom, shower room and cloakroom w.c