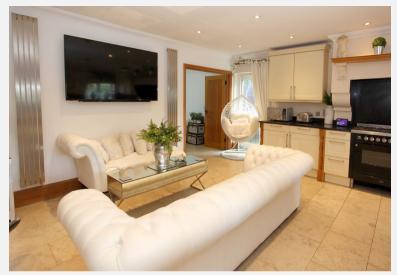

This impressive four bedroom home has a south facing 130ft mature garden with countryside views. The vaulted reception hall is a spacious and impressive entrance to this home with double doors leading to the kitchen/family room. The drawing/dining room is another generously portioned room measuring 33ft 4" x 17" 9". The level south facing rear garden is around 130ft in depth whilst the plot overall is approaching quarter of an acre. To the front of the property there is a large gravel driveway providing parking for several cars.