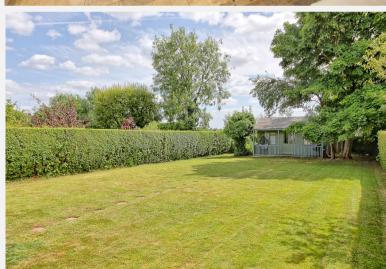

This impressive four bedroom home has a south facing 130ft mature garden with countryside views. The vaulted reception hall is a spacious and impressive entrance to this home with double doors leading to the kitchen/family room. The drawing/dining room is another generously portioned room measuring 33ft 4" x 17" 9". The level south facing rear garden is around 130ft in depth whilst the plot overall is approaching quarter of an acre. To the front of the property there is a large gravel driveway providing parking for several cars.