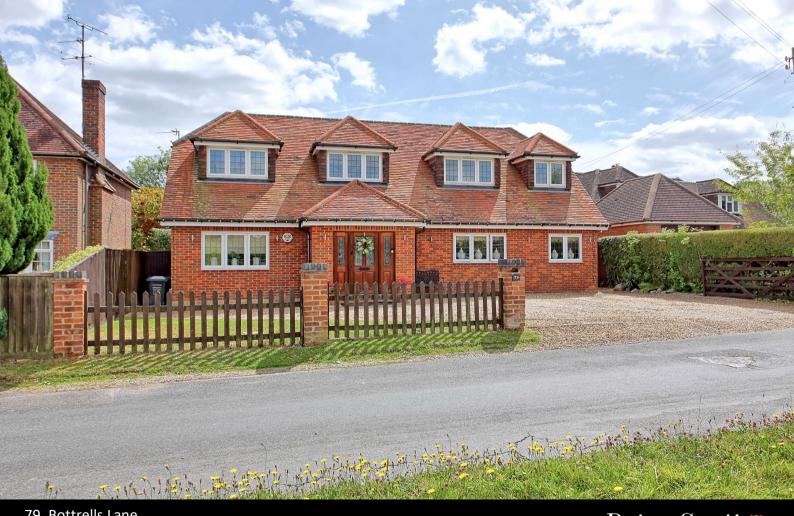

79, Bottrells Lane, Chalfont St. Giles, Buckinghamshire HP8 4EJ

Situated in a desirable location in Bottrells Lane this detached home offers well-proportioned accommodation.

The ground floor has been designed and extended to provide exceptional entertaining space.

This impressive four bedroom home has a south facing 130ft mature garden with countryside views. The vaulted reception hall is a spacious and impressive entrance to this home with double doors leading to the kitchen/family room. The drawing/dining room is another generously portioned room measuring 33ft 4" x 17" 9". The level south facing rear garden is around 130ft in depth whilst the plot overall is approaching quarter of an acre. To the front of the property there is a large gravel driveway providing parking for several cars.

Stunning home located in sought after lane

South backing gardens of around 130'

Four bedrooms

Home office, family room and drawing room

Superb kitchen with living areas

Bathroom, shower room and cloakroom w.c

Vaulted reception hall and galleried landing

Level gardens and driveway parking

Walking distance to village centre and open countryside

Extensive entertaining areas

Bottrells Lane is a highly regarded area within Chalfont St Giles. The combination of being close to the village centre ( 1km - 15 minute walk ) and the beautiful walks across Chiltern countryside and Hodgemoor Woods creates the very best of village locations.