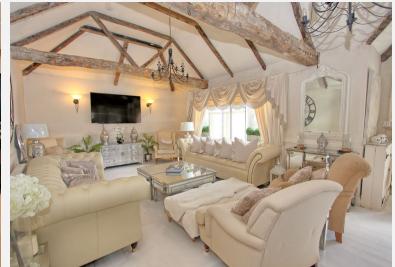

This impressive four bedroom home has a south facing 130ft mature garden with countryside views. The vaulted reception hall is a spacious and impressive entrance to this home with double doors leading to the kitchen/family room. The drawing/dining room is another generously portioned room measuring 33ft 4" x 17" 9". The level south facing rear garden is around 130ft in depth whilst the plot overall is approaching quarter of an acre. To the front of the property there is a large gravel driveway providing parking for several cars.