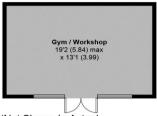

Chalfont St Giles is also in catchment for local grammar schools.

(Not Shown In Actual Location / Orientation)

**FIRST FLOOR** 

Approximate Area - 2754 sq ft / 255.9 sq m (Including Gym / Workshop & Excluding Galleried Landing)