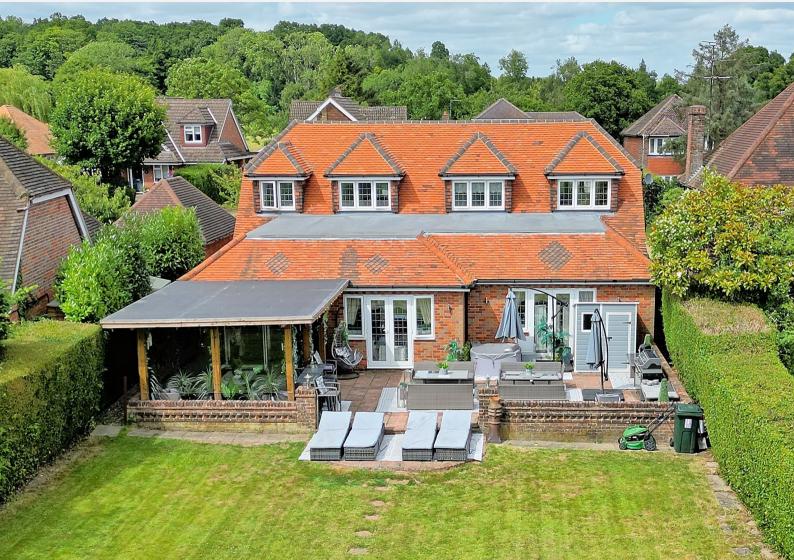

79, Bottrells Lane, Chalfont St. Giles, Buckinghamshire HP8 4EJ

Situated in a desirable location in Bottrells Lane this detached home offers well-proportioned accommodation.

The ground floor has been designed and extended to provide exceptional entertaining space.

This impressive four bedroom home has a south facing 130ft mature garden with countryside views. The vaulted reception hall is a spacious and impressive entrance to this home with double doors leading to the kitchen/family room. The drawing/dining room is another generously portioned room measuring 33ft 4" x 17" 9". The level south facing rear garden is around 130ft in depth whilst the plot overall is approaching quarter of an acre. To the front of the property there is a large gravel driveway providing parking for several cars.