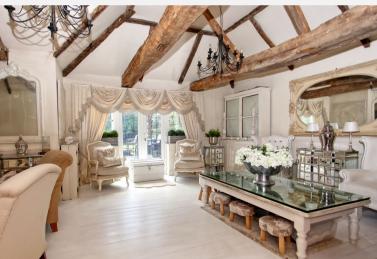

This impressive four bedroom home has a south facing 130ft mature garden with countryside views. The vaulted reception hall is a spacious and impressive entrance to this home with double doors leading to the kitchen/family room. The drawing/dining room is another generously portioned room measuring 33ft 4" x 17" 9". The level south facing rear garden is around 130ft in depth whilst the plot overall is approaching quarter of an acre. To the front of the property there is a large gravel driveway providing parking for several cars.

Stunning home located in sought after lane

South backing gardens of around 130'

Four bedrooms

Home office, family room and drawing room

Superb kitchen with living areas

Bathroom, shower room and cloakroom w.c