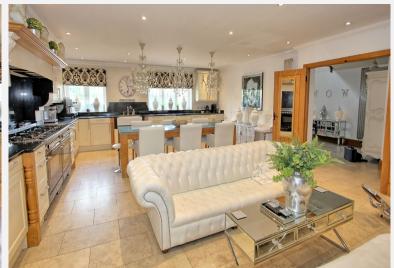

This impressive four bedroom home has a south facing 130ft mature garden with countryside views. The vaulted reception hall is a spacious and impressive entrance to this home with double doors leading to the kitchen/family room. The drawing/dining room is another generously portioned room measuring 33ft 4" x 17" 9". The level south facing rear garden is around 130ft in depth whilst the plot overall is approaching quarter of an acre. To the front of the property there is a large gravel driveway providing parking for several cars.

Stunning home located in sought after lane

South backing gardens of around 130'

Four bedrooms

Home office, family room and drawing room

Superb kitchen with living areas

Bathroom, shower room and cloakroom w.c