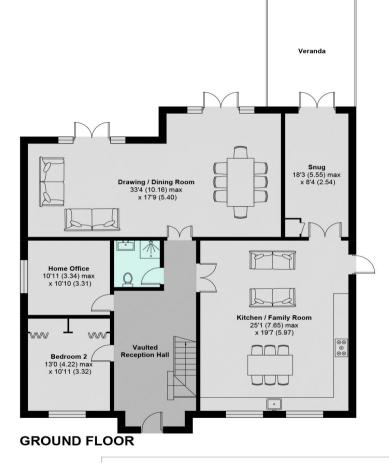

This impressive four bedroom home has a south facing 130ft mature garden with countryside views. The vaulted reception hall is a spacious and impressive entrance to this home with double doors leading to the kitchen/family room. The drawing/dining room is another generously portioned room measuring 33ft 4" x 17" 9". The level south facing rear garden is around 130ft in depth whilst the plot overall is approaching quarter of an acre. To the front of the property there is a large gravel driveway providing parking for several cars.

Stunning home located in sought after lane

South backing gardens of around 130'

Four bedrooms

Home office, family room and drawing room

Superb kitchen with living areas

Bathroom, shower room and cloakroom w.c