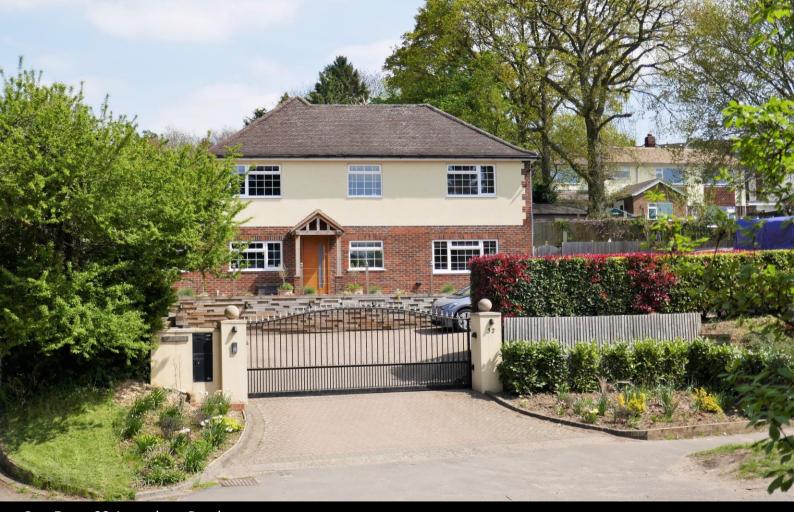

Bon Estar, 32 Amersham Road, Chalfont St Peter, Buckinghamshire SL9 OPB

Bon Estar is a detached family home in Chalfont St Peter with 1682 sq. ft of flexible accommodation. The property has been enhanced by the current owners and is presented to a high standard. With elevated views over the Misbourne Valley, this property offers the following accommodation: four bedrooms fitted with wardrobes and one ensuite, open plan kitchen/breakfast room, open plan living and dining room, family bathroom, ground floor shower room, home office, landscaped gardens, and parking for several cars.

Three bath/shower rooms

Elevated views over the Misbourne Valley

Landscaped gardens with entertaining area.

Parking for several cars + electric car charging point

Currently in Catchment for Dr Challoners Grammar Schools

EPC Rating C

Bon Estar is located in Chalfont St Peter. For the commuter, the A413 dual carriageway offers swift access to the A40/M25 and the Chiltern Line railway station at Gerrards Cross (10 minutes drive away) provides fast train access to Marylebone (20 minutes direct line). Dr Challoner's High School for girls and Dr Challoner's Grammar School for boys are currently in catchment as of April 2023.