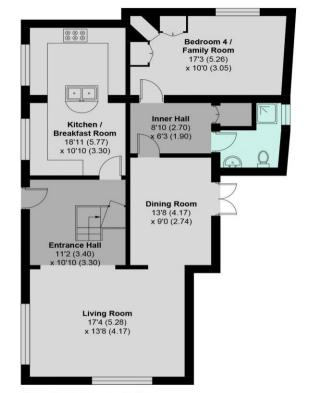

**GROUND FLOOR** 

FIRST FLOOR

Approximate Area = 1,682 sq ft / 156.0 sq m

This plan is for layout guidance only. Not drawn to scale unless stated. Windows and door openings are approximate. Whilst every care is taken in the preparation of this plan, please check all dimensions,

shapes and compass bearings before making any decisions reliant upon them.
© CJ Property Marketing Ltd