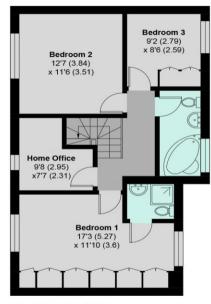

**GROUND FLOOR** 

FIRST FLOOR

Approximate Area = 1,682 sq ft / 156.0 sq m

This plan is for layout guidance only. Not drawn to scale unless stated. Windows and door openings are approximate. Whilst every care is taken in the preparation of this plan, please check all dimensions,

shapes and compass bearings before making any decisions reliant upon them.
© CJ Property Marketing Ltd