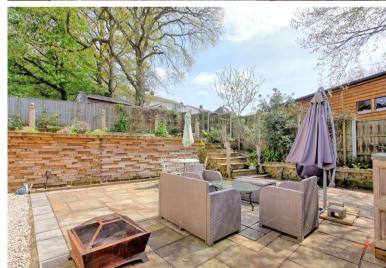

Bon Estar, 32 Amersham Road, Chalfont St Peter, Buckinghamshire SL9 OPB

Bon Estar is a detached family home in Chalfont St Peter with 1682 sq. ft of flexible accommodation. The property has been enhanced by the current owners and is presented to a high standard. With elevated views over the Misbourne Valley, this property offers the following accommodation: four bedrooms fitted with wardrobes and one ensuite, open plan kitchen/breakfast room, open plan living and dining room, family bathroom, ground floor shower room, home office, landscaped gardens, and parking for several cars.

Three bath/shower rooms

Elevated views over the Misbourne Valley

Landscaped gardens with entertaining area.

Parking for several cars + electric car charging point

Currently in Catchment for Dr Challoners Grammar Schools