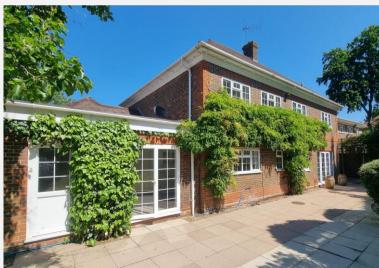

12, Donnay Close, Gerrards Cross, Buckinghamshire SL9 7PZ

A Charles Church built home with timeless brick and flint elevations located close to West Common. Situated in Donnay Close this fine home has been well maintained and is ready for sale with no upper chain. This property is all about location - the railway station and town centre are around 12 minutes walk away with the open spaces and woodland of West Common between. The design of this property is ideal for buyers looking to entertain. From the welcoming reception hall double doors lead into the spacious square dining room with adjoining Poggenpohl kitchen/breakfast room. The triple aspect drawing room has double doors to the patio and there is a further living room suited as a home office/tv snug. Five bedrooms and two bathrooms are on the first floor providing excellent family space.

Light and spacious reception hall

Classic brick and flint Charles Church design

Quiet cul de sac location

Mature front and rear gardens

Ample driveway parking and double garage

Available immediately - no upper chain