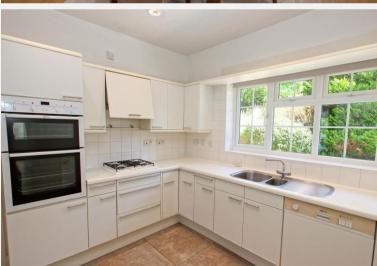

12, Donnay Close, Gerrards Cross, Buckinghamshire SL9 7PZ

A Charles Church built home with timeless brick and flint elevations located close to West Common. Situated in Donnay Close this fine home has been well maintained and is ready for sale with no upper chain. This property is all about location - the railway station and town centre are around 12 minutes walk away with the open spaces and woodland of West Common between. The design of this property is ideal for buyers looking to entertain. From the welcoming reception hall double doors lead into the spacious square dining room with adjoining Poggenpohl kitchen/breakfast room. The triple aspect drawing room has double doors to the patio and there is a further living room suited as a home office/tv snug. Five bedrooms and two bathrooms are on the first floor providing excellent family space.

EPC Rating - D Council Tax - G Tenure - Freehold

Central Gerrards Cross location close to West Common

12 minute walk to town centre and railway station

Five bedrooms and three living rooms

Kitchen/breakfast room and separate utility room