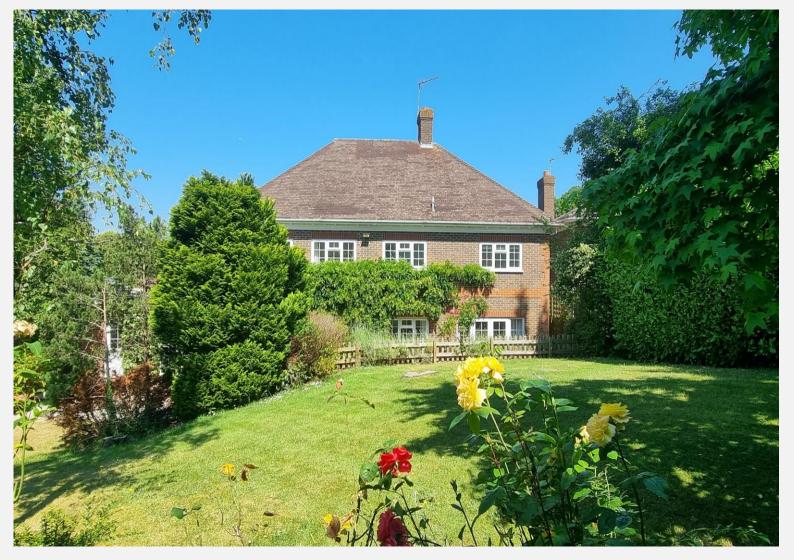

12, Donnay Close, Gerrards Cross, Buckinghamshire SL9 7PZ

A Charles Church built home with timeless brick and flint elevations located close to West Common. Situated in Donnay Close this fine home has been well maintained and is ready for sale with no upper chain. This property is all about location - the railway station and town centre are around 12 minutes walk away with the open spaces and woodland of West Common between. The design of this property is ideal for buyers looking to entertain. From the welcoming reception hall double doors lead into the spacious square dining room with adjoining Poggenpohl kitchen/breakfast room. The triple aspect drawing room has double doors to the patio and there is a further living room suited as a home office/tv snug. Five bedrooms and two bathrooms are on the first floor providing excellent family space.

Light and spacious reception hall

Classic brick and flint Charles Church design

Quiet cul de sac location

Mature front and rear gardens

Ample driveway parking and double garage

Available immediately - no upper chain