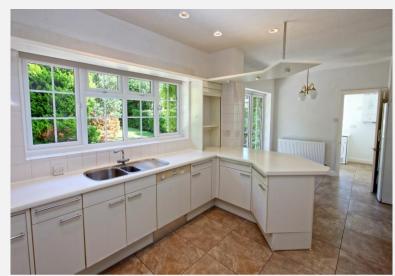

12, Donnay Close, Gerrards Cross, Buckinghamshire SL9 7PZ

A Charles Church built home with timeless brick and flint elevations located close to West Common. Situated in Donnay Close this fine home has been well maintained and is ready for sale with no upper chain. This property is all about location - the railway station and town centre are around 12 minutes walk away with the open spaces and woodland of West Common between. The design of this property is ideal for buyers looking to entertain. From the welcoming reception hall double doors lead into the spacious square dining room with adjoining Poggenpohl kitchen/breakfast room. The triple aspect drawing room has double doors to the patio and there is a further living room suited as a home office/tv snug. Five bedrooms and two bathrooms are on the first floor providing excellent family space.

EPC Rating - D Council Tax - G Tenure - Freehold

Central Gerrards Cross location close to West Common

12 minute walk to town centre and railway station

Five bedrooms and three living rooms

Kitchen/breakfast room and separate utility room