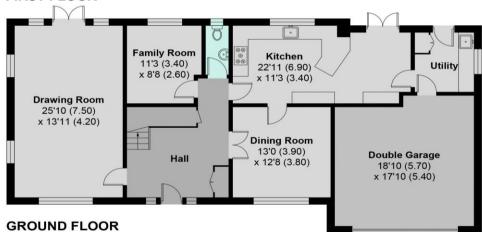

12, Donnay Close, Gerrards Cross, Buckinghamshire SL9 7PZ

A Charles Church built home with timeless brick and flint elevations located close to West Common. Situated in Donnay Close this fine home has been well maintained and is ready for sale with no upper chain. This property is all about location - the railway station and town centre are around 12 minutes walk away with the open spaces and woodland of West Common between. The design of this property is ideal for buyers looking to entertain. From the welcoming reception hall double doors lead into the spacious square dining room with adjoining Poggenpohl kitchen/breakfast room. The triple aspect drawing room has double doors to the patio and there is a further living room suited as a home office/tv snug. Five bedrooms and two bathrooms are on the first floor providing excellent family space.

EPC Rating - D Council Tax - G Tenure - Freehold

Central Gerrards Cross location close to West Common

12 minute walk to town centre and railway station

Five bedrooms and three living rooms

Kitchen/breakfast room and separate utility room

Light and spacious reception hall

Classic brick and flint Charles Church design

Quiet cul de sac location

Mature front and rear gardens

Ample driveway parking and double garage

Available immediately - no upper chain