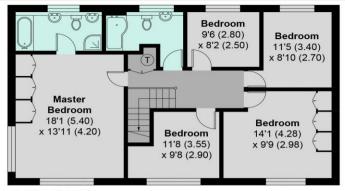

12, Donnay Close, Gerrards Cross, Buckinghamshire SL9 7PZ

A Charles Church built home with timeless brick and flint elevations located close to West Common. Situated in Donnay Close this fine home has been well maintained and is ready for sale with no upper chain. This property is all about location - the railway station and town centre are around 12 minutes walk away with the open spaces and woodland of West Common between. The design of this property is ideal for buyers looking to entertain. From the welcoming reception hall double doors lead into the spacious square dining room with adjoining Poggenpohl kitchen/breakfast room. The triple aspect drawing room has double doors to the patio and there is a further living room suited as a home office/tv snug. Five bedrooms and two bathrooms are on the first floor providing excellent family space.

EPC Rating - D Council Tax - G Tenure - Freehold

Central Gerrards Cross location close to West Common

12 minute walk to town centre and railway station

Five bedrooms and three living rooms

Kitchen/breakfast room and separate utility room

## FIRST FLOOR

Approximate Area - 2476 sq ft / 230.0 sq m (Including Garage)

This plan is for guidance only and not draw to scale. Windows and door location are approximate. Whilst every care is taken in preparation of this plan please check all dimensions, shapes and compass bearings before making any decisions reliant on them. CJ Property Marketina Ltd. Peterscottproperty co.uk 01494 870 633