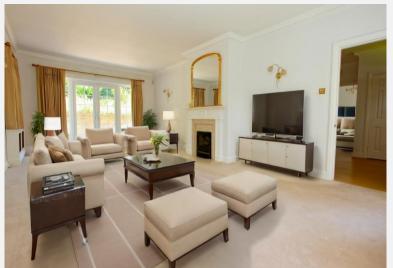

12, Donnay Close, Gerrards Cross, Buckinghamshire SL9 7PZ

A Charles Church built home with timeless brick and flint elevations located close to West Common. Situated in Donnay Close this fine home has been well maintained and is ready for sale with no upper chain. This property is all about location - the railway station and town centre are around 12 minutes walk away with the open spaces and woodland of West Common between. The design of this property is ideal for buyers looking to entertain. From the welcoming reception hall double doors lead into the spacious square dining room with adjoining Poggenpohl kitchen/breakfast room. The triple aspect drawing room has double doors to the patio and there is a further living room suited as a home office/tv snug. Five bedrooms and two bathrooms are on the first floor providing excellent family space.