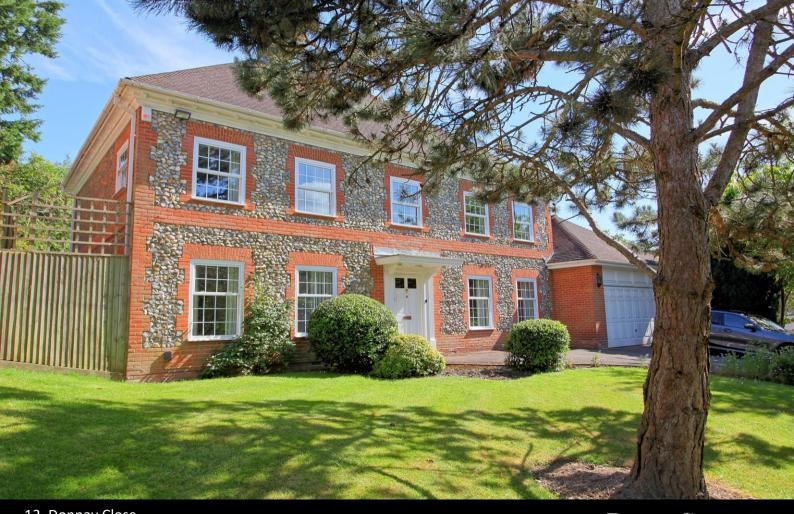

12, Donnay Close, Gerrards Cross, Buckinghamshire SL9 7PZ

A Charles Church built home with timeless brick and flint elevations located close to West Common. Situated in Donnay Close this fine home has been well maintained and is ready for sale with no upper chain. This property is all about location - the railway station and town centre are around 12 minutes walk away with the open spaces and woodland of West Common between. The design of this property is ideal for buyers looking to entertain. From the welcoming reception hall double doors lead into the spacious square dining room with adjoining Poggenpohl kitchen/breakfast room. The triple aspect drawing room has double doors to the patio and there is a further living room suited as a home office/tv snug. Five bedrooms and two bathrooms are on the first floor providing excellent family space.

Light and spacious reception hall

Classic brick and flint Charles Church design

Quiet cul de sac location

Mature front and rear gardens

Ample driveway parking and double garage

Available immediately - no upper chain