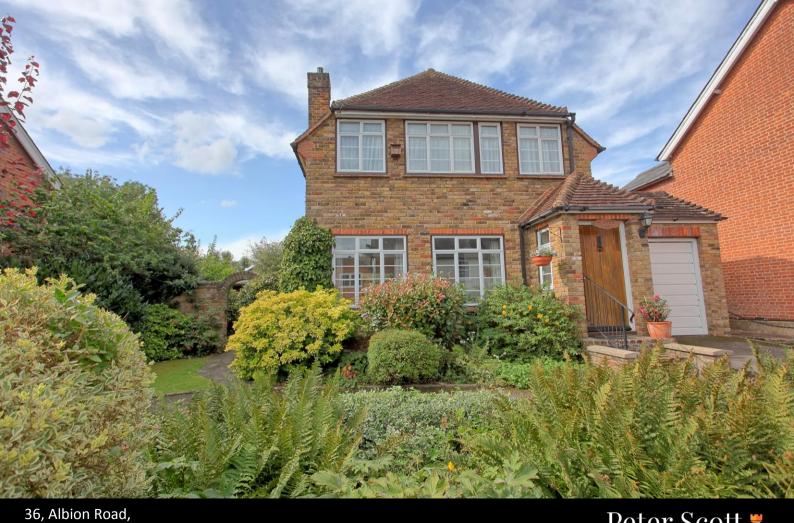

36, Albion Road, Chalfont St. Giles, Buckinghamshire HP8 4EW

Lindum is a detached three bedroom home situated on a wide 50' garden plot located in Chalfont St Giles and is within walking distance to schools and the village centre. There is scope to extend the property if required and this home offers bright accommodation overlooking pretty and mature gardens. The property has been redecorated and recently rewired. The superb gardens have been thoughtfully landscaped and planted with a large variety of mature plants. There are raised vegetable beds, two garden sheds and a green house. To the front of the property there are further stocked borders, a tarmac drive with two entrances and a garage with light and power. Offered with no onward chain.

Convenient village location close to schools

Detached property with great scope to extend

50' frontage and 20' width to one side

75' west backing rear garden with growing area and store

Own driveway parking with two entrances plus a garage