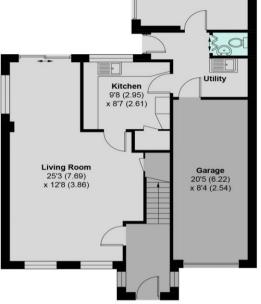

## **GROUND FLOOR**

## **FIRST FLOOR**

Approximate Area = 1,345 sq ft / 124.94 sq m

(Including Garage)

This plan is for layout guidance only. Not drawn to scale unless stated. Windows and door openings are approximate. Whilst every care is taken in the preparation of this plan, please check all dimensions.

shapes and compass bearings before making any decisions reliant upon them.

© CJ Property Marketing Ltd

Peter Scott
For further details call 01494 870 633 or email peter@peterscottproperty.co.uk