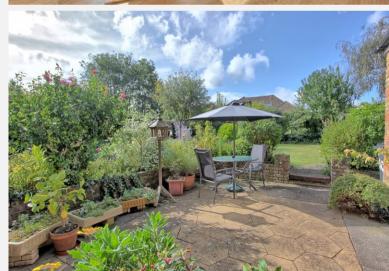

36, Albion Road, Chalfont St. Giles, Buckinghamshire HP8 4EW

Lindum is a detached three bedroom home situated on a wide 50' garden plot located in Chalfont St Giles and is within walking distance to schools and the village centre. There is scope to extend the property if required and this home offers bright accommodation overlooking pretty and mature gardens. The property has been redecorated and recently rewired. The superb gardens have been thoughtfully landscaped and planted with a large variety of mature plants. There are raised vegetable beds, two garden sheds and a green house. To the front of the property there are further stocked borders, a tarmac drive with two entrances and a garage with light and power. Offered with no onward chain.

Convenient village location close to schools

Detached property with great scope to extend

50' frontage and 20' width to one side

75' west backing rear garden with growing area and store

Own driveway parking with two entrances plus a garage