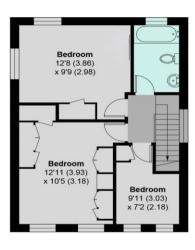

## **FIRST FLOOR**

Approximate Area = 1,345 sq ft / 124.94 sq m

(Including Garage)

This plan is for layout guidance only. Not drawn to scale unless stated. Windows and door openings are approximate. Whilst every care is taken in the preparation of this plan, please check all dimensions.

shapes and compass bearings before making any decisions reliant upon them.

© CJ Property Marketing Ltd

Peter Scott
For further details call 01494 870 633 or email peter@peterscottproperty.co.uk