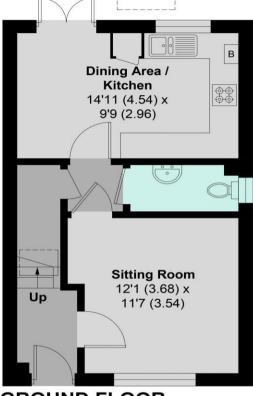

## = Reduced headroom below 1.5m / 5'0

**Bedroom 3 Bedroom 2** 9'7 (2.93) x 9'7 (2.93) x 5'9 (1.76) 8'10 (2.70) Dn **Bedroom 1** 9'5 (2.86) x 8'10 (2.70) Walk In Wardrobe

**GROUND FLOOR** 

**FIRST FLOOR** 

Approximate Area - 794 sq ft / 73.8 sq m

This plan is for guidance only and not draw to scale. Windows and door location are approximate. Whilst every care is taken in preparation of this plan please check all dimensions, shapes and compass bearings before making any decisions reliant on them. CJ Property Marketing Ltd Peterscottoroperty.co.uk 01494 870 633