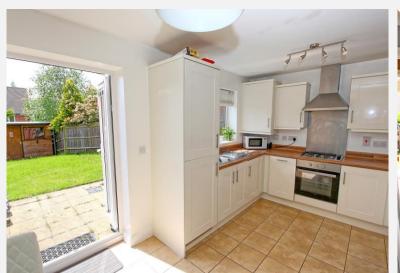

Spacious kitchen/dining room with double doors to garden

Living room over looking lawned area and trees

Cloakroom wc, bathroom and ensuite walk in wardrobe (formerly ensuite shower room)

One mile walking distance to Chalfont and Latimer railway station