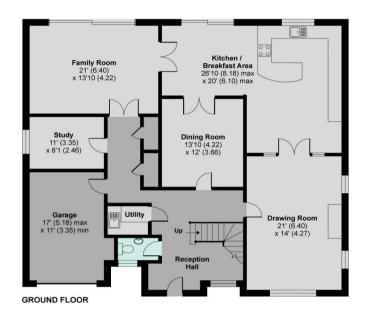

## MAIN HOUSE APPROX. GROSS INTERNAL FLOOR AREA 3424 SQ FT 318 SQ METRES GARAGE HOUSE APPROX. GROSS INTERNAL FLOOR AREA 192 SQ FT 17.8 SQ METRES TOTAL HOUSE APPROX. GROSS INTERNAL FLOOR AREA 3616 SQ FT 335.9 SQ METRES

Whilst every attempt has been made to ensure the accuracy of the floor plan contained here, measurements of doors, windows and rooms are approximate and no responsibility is taken for any error, omission or misstatement. These plans are for representation purposes only as defined by RICS Code of Measuring Practice and should be used as such by any prospective purchaser. Specifically no guarantee is given on the total square footage of the property if quoted on this plan. Any figure given is for initial guidance only and should not be relied on as a basis of valuation.

This floor plan was constructed using measurements provided to Niche Communications by a third party.

Copyright nichecom.co.uk 2018 Produced for Peter Scott REF: 259255

These particulars are for guidance only and are intended to give a fair summary of the property. They should not be relied on as a statement or representation of fact or that the property or its services are in good condition. Intending purchasers must verify for themselves matters relating to planning or building consents. All statements are made without responsibility of Peter Scott Property or its clients. Neither Peter Scott Property or any of their employees has any authority to make or give any representation or warranty in relation to the property.