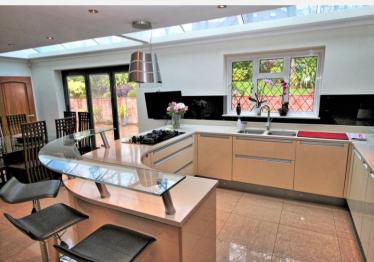

18, Howards Wood Drive, Gerrards Cross, Buckinghamshire SL9 7HN

A substantial six bedroom detached family home in Gerrards Cross having been the subject of considerable improvement. This fine home features an impressive reception hall, superb open plan 26' x 20' kitchen/breakfast room which has been comprehensively fitted with Miele appliances and bi folding doors which open on to the beautifully landscaped gardens. Each of the four reception rooms are well proportioned with the family room enjoying views and access into the gardens. There is a full width terrace area ideal for family gatherings.

Large Kitchen/Breakfast Room with Miele Appliances

Bi Fold Doors in Family Room and Kitchen/Breakfast Room

Home Office With Bespoke Fitted Furniture

Six Double Bedrooms

Four En - Suite Shower/Bathrooms

Howards Wood Drive is a popular road set within the prestigious Dukes Wood estate in Gerrards Cross. The pretty village of Gerrards Cross with it's Commons and bustling village centre is a short drive away and offers a good range of shops to include Waitrose and a Tesco supermarket as well as other independent retailers.