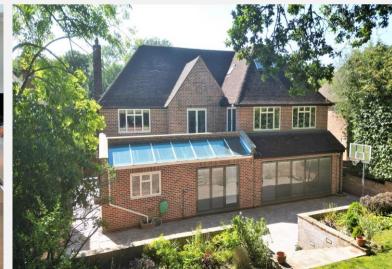

18, Howards Wood Drive, Gerrards Cross, Buckinghamshire SL9 7HN

A substantial six bedroom detached family home in Gerrards Cross having been the subject of considerable improvement. This fine home features an impressive reception hall, superb open plan 26' x 20' kitchen/breakfast room which has been comprehensively fitted with Miele appliances and bi folding doors which open on to the beautifully landscaped gardens. Each of the four reception rooms are well proportioned with the family room enjoying views and access into the gardens. There is a full width terrace area ideal for family gatherings.

EPC Rating – C Council Tax Band - G

Substantial Detached Family Home In Gerrards Cross

Sought After Dukes Wood Location

Mature Plot of Around 1/4 Acre, 90ft Garden.

**Generous Reception Hall** 

Four Reception Rooms