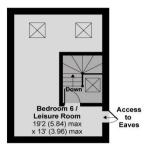

## SECOND FLOOR

FIRST FLOOR

## MAIN HOUSE APPROX. GROSS INTERNAL FLOOR AREA 3424 SQ FT 318 SQ METRES GARAGE HOUSE APPROX. GROSS INTERNAL FLOOR AREA 192 SQ FT 17.8 SQ METRES TOTAL HOUSE APPROX. GROSS INTERNAL FLOOR AREA 3616 SQ FT 335.9 SQ METRES

Whilst every attempt has been made to ensure the accuracy of the floor plan contained here, measurements of doors, windows and rooms are approximate and no responsibility is taken for any error, omission or misstatement. These plans are for representation purposes only as defined by RICS Code of Measuring Practice and should be used as such by any prospective purchaser. Specifically no guarantee is given on the total square footage of the property if quoted on this plan. Any figure given is for initial guidance only and should not be relied on as a basis of valuation.