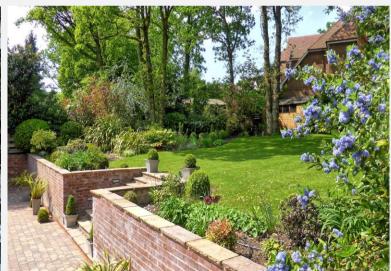

18, Howards Wood Drive, Gerrards Cross, Buckinghamshire SL9 7HN

A substantial six bedroom detached family home in Gerrards Cross having been the subject of considerable improvement. This fine home features an impressive reception hall, superb open plan 26' x 20' kitchen/breakfast room which has been comprehensively fitted with Miele appliances and bi folding doors which open on to the beautifully landscaped gardens. Each of the four reception rooms are well proportioned with the family room enjoying views and access into the gardens. There is a full width terrace area ideal for family gatherings.

EPC Rating – C Council Tax Band - G

Substantial Detached Family Home In Gerrards Cross

Sought After Dukes Wood Location

Mature Plot of Around 1/4 Acre, 90ft Garden.

**Generous Reception Hall** 

Four Reception Rooms