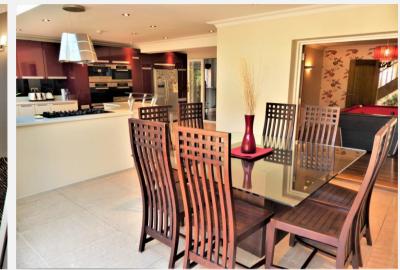

18, Howards Wood Drive, Gerrards Cross, Buckinghamshire SL9 7HN

A substantial six bedroom detached family home in Gerrards Cross having been the subject of considerable improvement. This fine home features an impressive reception hall, superb open plan 26' x 20' kitchen/breakfast room which has been comprehensively fitted with Miele appliances and bi folding doors which open on to the beautifully landscaped gardens. Each of the four reception rooms are well proportioned with the family room enjoying views and access into the gardens. There is a full width terrace area ideal for family gatherings.

Large Kitchen/Breakfast Room with Miele Appliances

Bi Fold Doors in Family Room and Kitchen/Breakfast Room

Home Office With Bespoke Fitted Furniture

Six Double Bedrooms

Four En - Suite Shower/Bathrooms

Howards Wood Drive is a popular road set within the prestigious Dukes Wood estate in Gerrards Cross. The pretty village of Gerrards Cross with it's Commons and bustling village centre is a short drive away and offers a good range of shops to include Waitrose and a Tesco supermarket as well as other independent retailers.