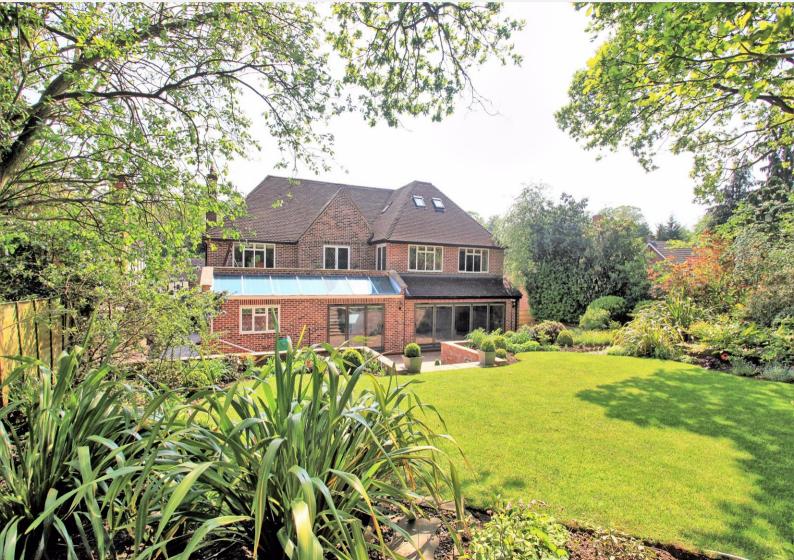

EPC Rating – C Council Tax Band - G

Substantial Detached Family Home In Gerrards Cross

Sought After Dukes Wood Location

Mature Plot of Around 1/4 Acre, 90ft Garden.

**Generous Reception Hall** 

Four Reception Rooms

18, Howards Wood Drive, Gerrards Cross, Buckinghamshire SL9 7HN

A substantial six bedroom detached family home in Gerrards Cross having been the subject of considerable improvement. This fine home features an impressive reception hall, superb open plan 26' x 20' kitchen/breakfast room which has been comprehensively fitted with Miele appliances and bi folding doors which open on to the beautifully landscaped gardens. Each of the four reception rooms are well proportioned with the family room enjoying views and access into the gardens. There is a full width terrace area ideal for family gatherings.