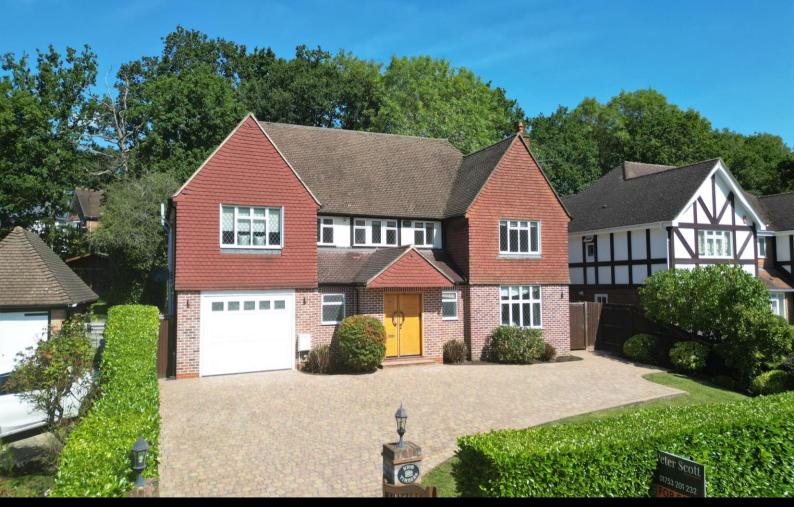

18, Howards Wood Drive, Gerrards Cross, Buckinghamshire SL9 7HN

A substantial six bedroom detached family home in Gerrards Cross having been the subject of considerable improvement. This fine home features an impressive reception hall, superb open plan 26' x 20' kitchen/breakfast room which has been comprehensively fitted with Miele appliances and bi folding doors which open on to the beautifully landscaped gardens. Each of the four reception rooms are well proportioned with the family room enjoying views and access into the gardens. There is a full width terrace area ideal for family gatherings.

EPC Rating – C Council Tax Band - G

Substantial Detached Family Home In Gerrards Cross

Sought After Dukes Wood Location

Mature Plot of Around 1/4 Acre, 90ft Garden.

**Generous Reception Hall** 

Four Reception Rooms