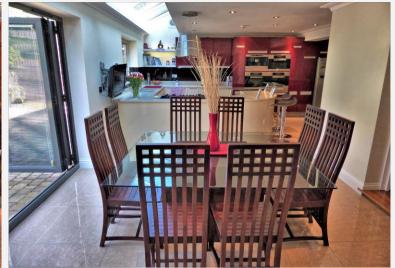

18, Howards Wood Drive, Gerrards Cross, Buckinghamshire SL9 7HN

A substantial six bedroom detached family home in Gerrards Cross having been the subject of considerable improvement. This fine home features an impressive reception hall, superb open plan 26' x 20' kitchen/breakfast room which has been comprehensively fitted with Miele appliances and bi folding doors which open on to the beautifully landscaped gardens. Each of the four reception rooms are well proportioned with the family room enjoying views and access into the gardens. There is a full width terrace area ideal for family gatherings.