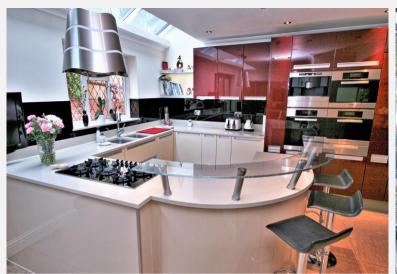

18, Howards Wood Drive, Gerrards Cross, Buckinghamshire SL9 7HN

A substantial six bedroom detached family home in Gerrards Cross having been the subject of considerable improvement. This fine home features an impressive reception hall, superb open plan 26' x 20' kitchen/breakfast room which has been comprehensively fitted with Miele appliances and bi folding doors which open on to the beautifully landscaped gardens. Each of the four reception rooms are well proportioned with the family room enjoying views and access into the gardens. There is a full width terrace area ideal for family gatherings.

Large Kitchen/Breakfast Room with Miele Appliances

Bi Fold Doors in Family Room and Kitchen/Breakfast Room

Home Office With Bespoke Fitted Furniture

Six Double Bedrooms

Four En - Suite Shower/Bathrooms

Howards Wood Drive is a popular road set within the prestigious Dukes Wood estate in Gerrards Cross. The pretty village of Gerrards Cross with it's Commons and bustling village centre is a short drive away and offers a good range of shops to include Waitrose and a Tesco supermarket as well as other independent retailers.