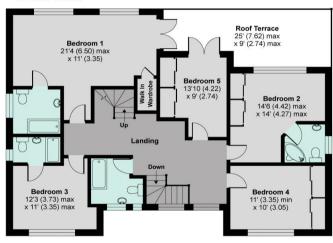

## SECOND FLOOR

FIRST FLOOR

## MAIN HOUSE APPROX. GROSS INTERNAL FLOOR AREA 3424 SQ FT 318 SQ METRES GARAGE HOUSE APPROX. GROSS INTERNAL FLOOR AREA 192 SQ FT 17.8 SQ METRES TOTAL HOUSE APPROX. GROSS INTERNAL FLOOR AREA 3616 SQ FT 335.9 SQ METRES