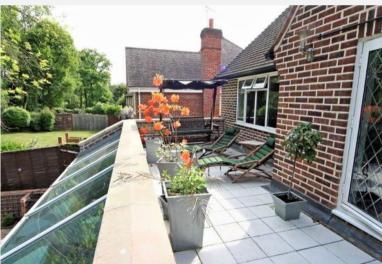

18, Howards Wood Drive, Gerrards Cross, Buckinghamshire SL9 7HN

A substantial six bedroom detached family home in Gerrards Cross having been the subject of considerable improvement. This fine home features an impressive reception hall, superb open plan 26' x 20' kitchen/breakfast room which has been comprehensively fitted with Miele appliances and bi folding doors which open on to the beautifully landscaped gardens. Each of the four reception rooms are well proportioned with the family room enjoying views and access into the gardens. There is a full width terrace area ideal for family gatherings.

EPC Rating – C Council Tax Band - G

Substantial Detached Family Home In Gerrards Cross

Sought After Dukes Wood Location

Mature Plot of Around 1/4 Acre, 90ft Garden.

**Generous Reception Hall** 

Four Reception Rooms