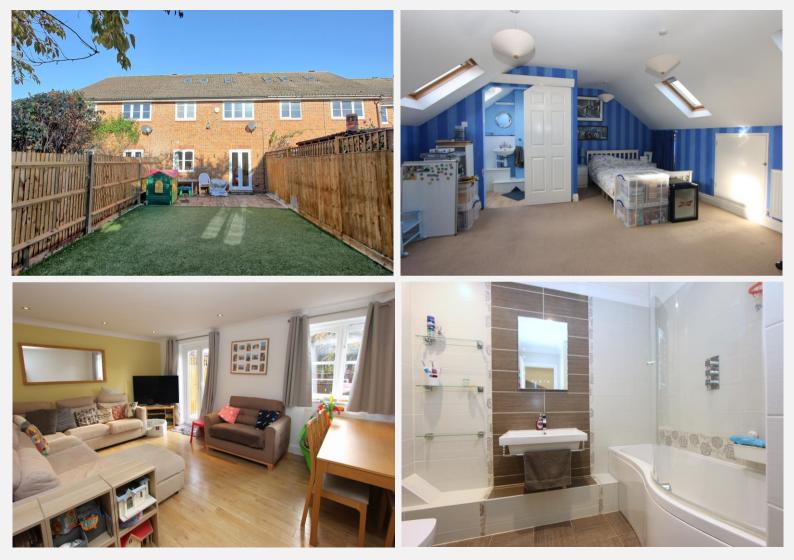

6, White Hart Close, Chalfont St. Giles, Buckinghamshire HP8 4PH

A well proportioned four bedroom family home located in White Hart Close, Chalfont St Giles. This family home has been designed to make the most of natural light and offers generously proportioned accommodation. There are four double bedrooms with two ensuite, open plan kitchen with breakfast bar, open living/dining room, utility room, cloakroom and garage store. The property has off road parking for two cars and a low maintenance south facing rear garden. Additional parking for people visiting the residents of numbers 1 -20 White Hart Close.

Tenure: Freehold EPC rating: C Council Tax Band: F Residents Association: £90 per year

Four bedroom home in sought after cul de sac Two ensuites plus family bathroom Spacious 18' x 12'9 living room Open plan fitted kitchen with breakfast bar and integrated appliances Utility room and downstairs cloakroom Quiet location close to Chiltern countryside and woodland Two off road parking spaces plus garage store South facing manageable garden with rear access Walking distance to local schools and village centre Additional parking spaces in residents parking area