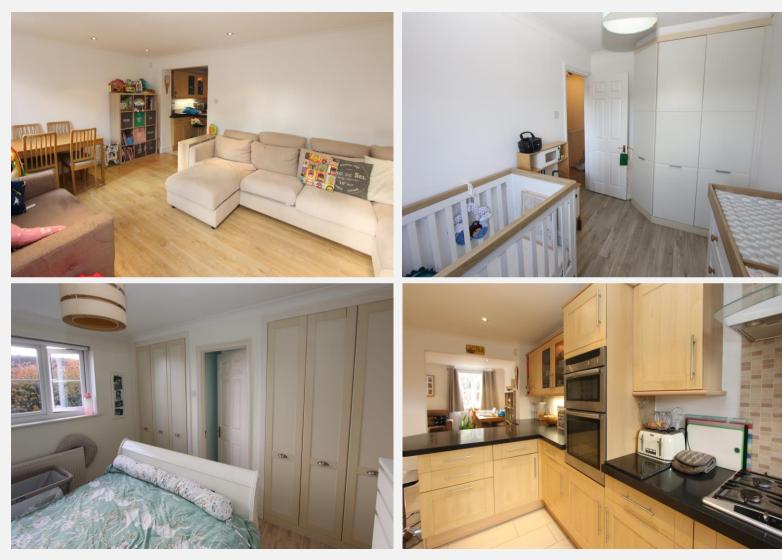

6, White Hart Close, Chalfont St. Giles, Buckinghamshire HP8 4PH

A well proportioned four bedroom family home located in White Hart Close, Chalfont St Giles. This family home has been designed to make the most of natural light and offers generously proportioned accommodation. There are four double bedrooms with two ensuite, open plan kitchen with breakfast bar, open living/dining room, utility room, cloakroom and garage store. The property has off road parking for two cars and a low maintenance south facing rear garden. Additional parking for people visiting the residents of numbers 1 -20 White Hart Close.

Tenure: Freehold EPC rating: C Council Tax Band: F Residents Association: £90 per year

Four bedroom home in sought after cul de sac Two ensuites plus family bathroom Spacious 18' x 12'9 living room Open plan fitted kitchen with breakfast bar and integrated appliances Utility room and downstairs cloakroom Quiet location close to Chiltern countryside and woodland Two off road parking spaces plus garage store South facing manageable garden with rear access Walking distance to local schools and village centre Additional parking spaces in residents parking area