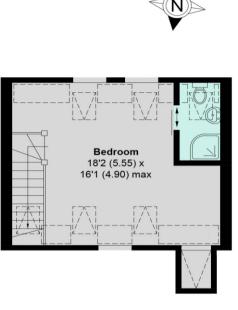

## SECOND FLOOR

Approximate Area -1453 sq ft / 134.9 sq m

This plan is for guidance only and not draw to scale. Windows and door location are approximate. Whilst every care is taken in preparation of this plan please check all dimensions, shapes and compass bearings before making any decisions reliant on them. CJ Property Marketing Ltd Peterscottproperty.co.uk 01494 870 633