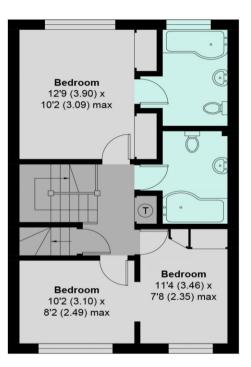

## FIRST FLOOR

## SECOND FLOOR

Approximate Area -1453 sq ft / 134.9 sq m

This plan is for guidance only and not draw to scale. Windows and door location are approximate. Whilst every care is taken in preparation of this plan please check all dimensions, shapes and compass bearings before making any decisions reliant on them. CJ Property Marketing Ltd Peterscottproperty.co.uk 01494 870 633