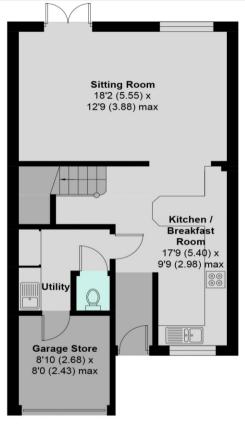

## **GROUND FLOOR**

## SECOND FLOOR

Approximate Area -1453 sq ft / 134.9 sq m

This plan is for guidance only and not draw to scale. Windows and door location are approximate. Whilst every care is taken in preparation of this plan please check all dimensions, shapes and compass bearings before making any decisions reliant on them. CJ Property Marketing Ltd Peterscottproperty.co.uk 01494 870 633