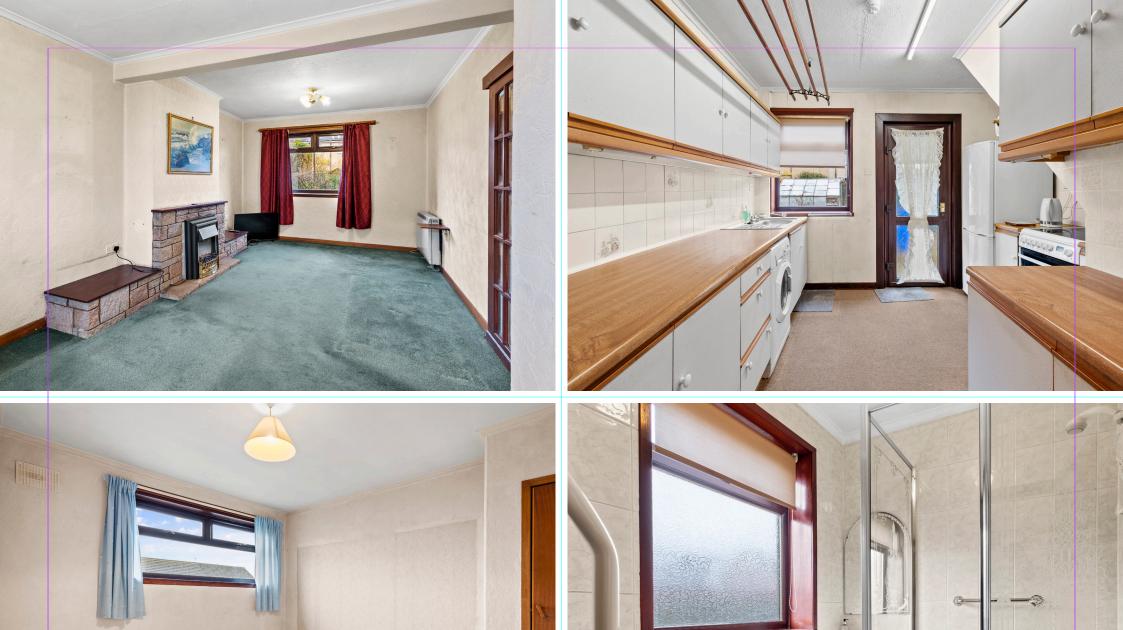

Into more detail the entrance hallway leads to the lounge/ diner stretching the full length of the property. To the rear the kitchen space is generous, and in turn allows access to the garden. The bathroom is located on the ground floor.