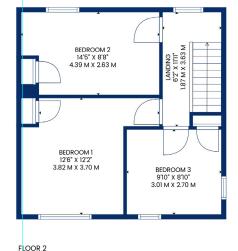

The upper level houses three bedrooms, and access into the generous loft space.

Externally the property comes with private gardens to the front and rear with off street parking and garage.

End Terraced Villa