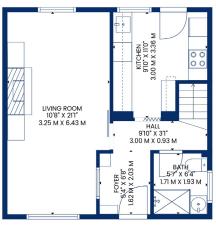

Into more detail the entrance hallway leads to the lounge/ diner stretching the full length of the property. To the rear the kitchen space is generous, and in turn allows access to the garden. The bathroom is located on the ground floor.