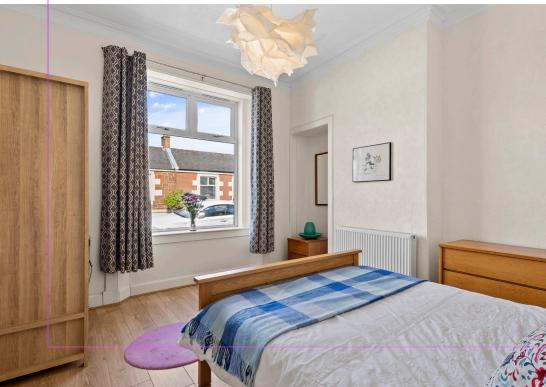

Into more detail the entrance hallway leads to the front facing bedroom; double in size with traditionally high ceilings adding to that feeling of space. To the rear the lounge/ diner offers a degree of flexibility to the living space. Stylish modern flooring and neutral décor give the property a modern feel. The kitchen is to the rear and comes with both floor and wall mounted units, with integrated hob, oven. There is an excellent worktop space for those who enjoy to cook and bake. Access to the garden can be gained via the kitchen. Completing the property is the bathroom, with large bath, WC and WHB all finished to modern tiling.