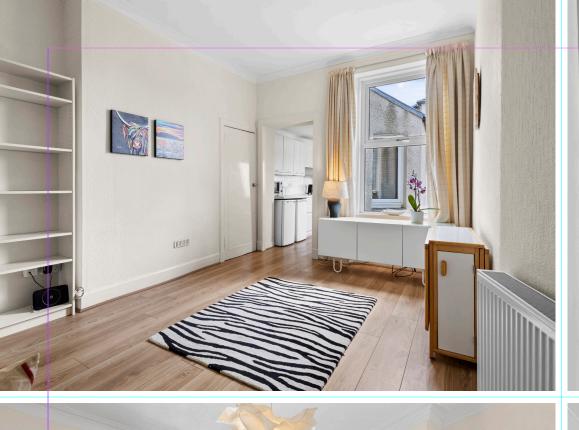

Into more detail the entrance hallway leads to the front facing bedroom; double in size with traditionally high ceilings adding to that feeling of space. To the rear the lounge/ diner offers a degree of flexibility to the living space. Stylish modern flooring and neutral décor give the property a modern feel. The kitchen is to the rear and comes with both floor and wall mounted units, with integrated hob, oven. There is an excellent worktop space for those who enjoy to cook and bake. Access to the garden can be gained via the kitchen. Completing the property is the bathroom, with large bath, WC and WHB all finished to modern tiling.