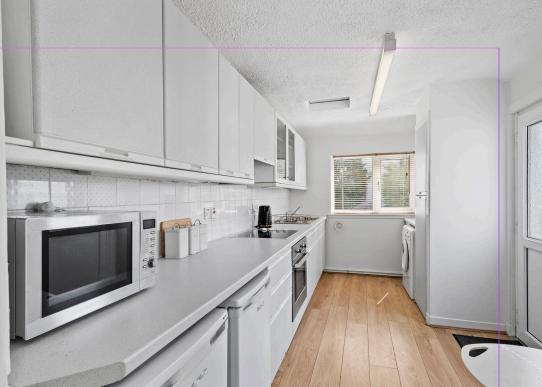

Into more detail the entrance hallway leads to the front facing bedroom; double in size with traditionally high ceilings adding to that feeling of space. To the rear the lounge/ diner offers a degree of flexibility to the living space. Stylish modern flooring and neutral décor give the property a modern feel. The kitchen is to the rear and comes with both floor and wall mounted units, with integrated hob, oven. There is an excellent worktop space for those who enjoy to cook and bake. Access to the garden can be gained via the kitchen. Completing the property is the bathroom, with large bath, WC and WHB all finished to modern tiling.