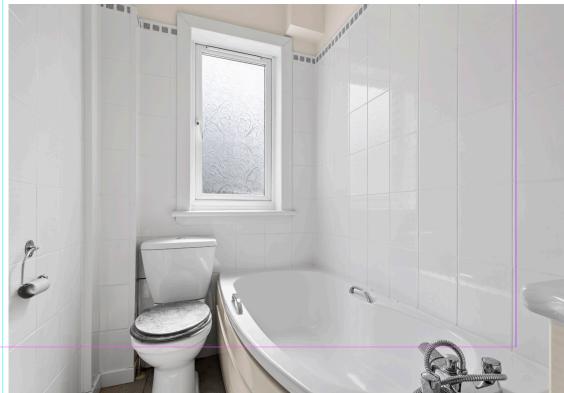

Into more detail the entrance hallway leads to the front facing bedroom; double in size with traditionally high ceilings adding to that feeling of space. To the rear the lounge/ diner offers a degree of flexibility to the living space. Stylish modern flooring and neutral décor give the property a modern feel. The kitchen is to the rear and comes with both floor and wall mounted units, with integrated hob, oven. There is an excellent worktop space for those who enjoy to cook and bake. Access to the garden can be gained via the kitchen. Completing the property is the bathroom, with large bath, WC and WHB all finished to modern tiling.