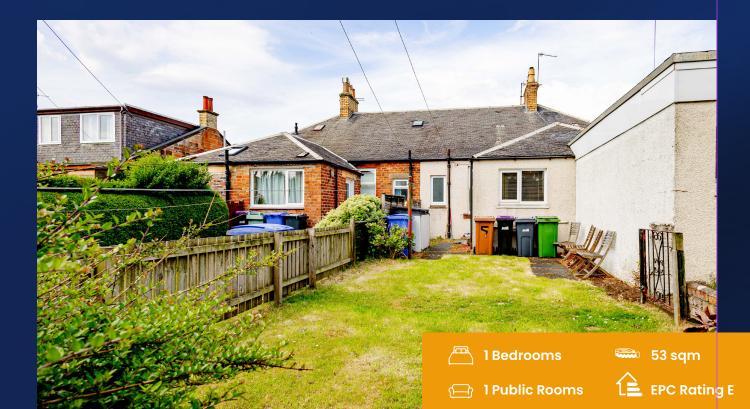

Externally the property comes with a small garden to the front with pathed access to the front door. To the rear the garden is laid to lawn with south facing aspects.