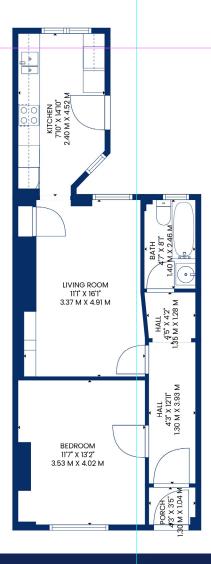

## Accommodation

A delightful bungalow situated just a short walk from the town centre and beachfront. The property is beautifully presented throughout comprising large double bedroom, with lounge, kitchen and family bathroom. There are private gardens to the rear with ample parking on street to the front. The property is well decorated throughout and will appeal to those seeking the coastal lifestyle and on the level accommodation. Prestwick's main street is award winning, with a wonderful mixture of boutique shops, coffee shops, and bars.

Into more detail the entrance hallway leads to the front facing bedroom; double in size with traditionally high ceilings adding to that feeling of space. To the rear the lounge/ diner offers a degree of flexibility to the living space. Stylish modern flooring and neutral décor give the property a modern feel. The kitchen is to the rear and comes with both floor and wall mounted units, with integrated hob, oven. There is an excellent worktop space for those who enjoy to cook and bake. Access to the garden can be gained via the kitchen. Completing the property is the bathroom, with large bath, WC and WHB all finished to modern tiling.

Externally the property comes with a small garden to the front with pathed access to the front door. To the rear the garden is laid to lawn with south facing aspects.