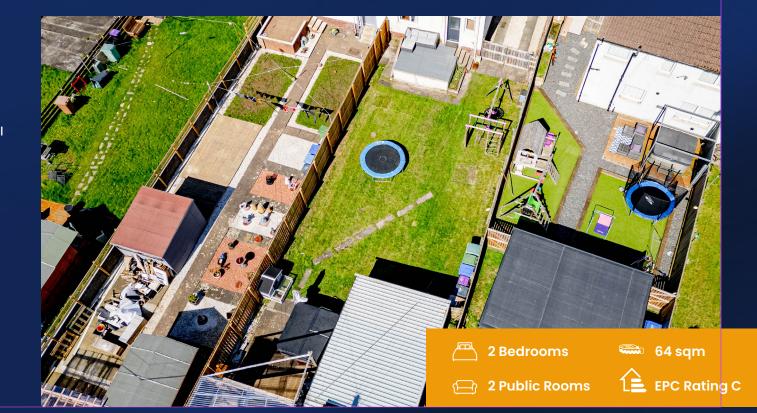

## Accommodation

Dunlop Terrace is a popular residential area of Ayr, offering ease of access to schools, golf course, racecourse, bus routes and main road networks. The accommodation comprises two bedrooms, lounge/diner, kitchen and recently fitted bathroom. Externally the property boasts large south facing gardens, with garage, outdoor sitting area and off street parking to the front.

Externally there is off street parking to the front. The current owners have added a secure fence to create a fully child and pet friendly back garden. The garage and outdoor sitting area add to the large south facing garden.