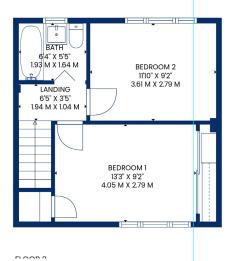

The upper level houses two bedrooms, and the family bathroom. Both bedrooms are double in size, one with full length fitted wardrobes. The bathroom is new, with bath, electric over shower, all finished to modern wet wall panels.