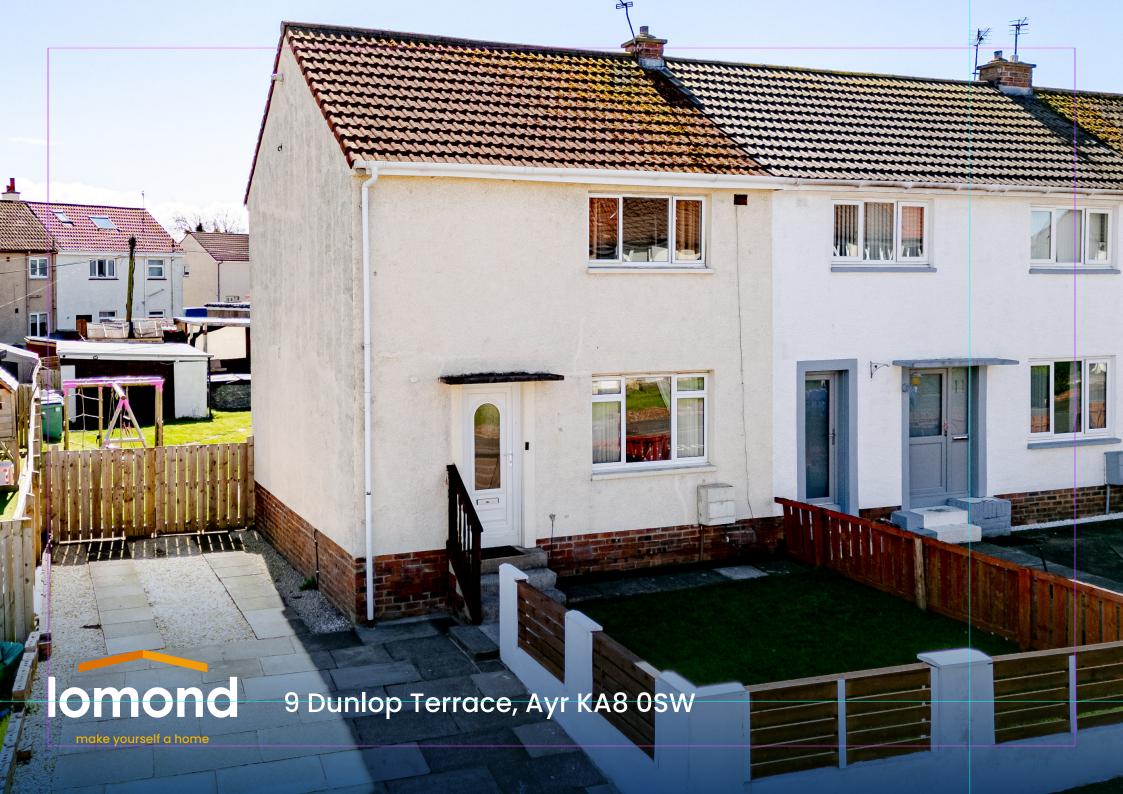

## Accommodation

Dunlop Terrace is a popular residential area of Ayr, offering ease of access to schools, golf course, racecourse, bus routes and main road networks. The accommodation comprises two bedrooms, lounge/diner, kitchen and recently fitted bathroom. Externally the property boasts large south facing gardens, with garage, outdoor sitting area and off street parking to the front.

Externally there is off street parking to the front. The current owners have added a secure fence to create a fully child and pet friendly back garden. The garage and outdoor sitting area add to the large south facing garden.