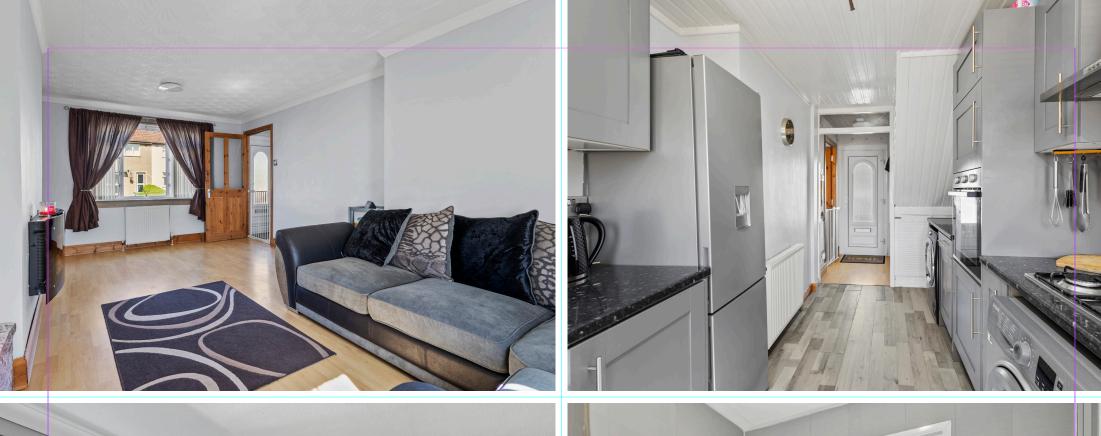

Into greater detail the entrance hallway has stairs rising to the upper level. The front facing lounge/ diner stretches the full length of the property with views to the garden. The décor is neutral with two large windows allowing for plenty of natural light. To the rear of the ground floor the galley style kitchen comes with both floor and wall mounted units, with integrated hob, oven and hood. Access to the garden can be gained via the kitchen.