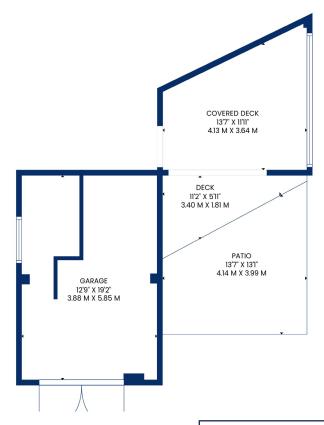

Externally there is off street parking to the front. The current owners have added a secure fence to create a fully child and pet friendly back garden. The garage and outdoor sitting area add to the large south facing garden.