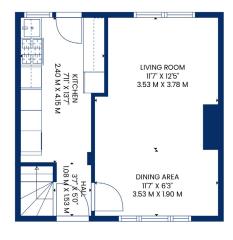

Into greater detail the entrance hallway has stairs rising to the upper level. The front facing lounge/ diner stretches the full length of the property with views to the garden. The décor is neutral with two large windows allowing for plenty of natural light. To the rear of the ground floor the galley style kitchen comes with both floor and wall mounted units, with integrated hob, oven and hood. Access to the garden can be gained via the kitchen.