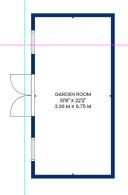

externally the property offers off street parking, with easily maintained gardens laid to a small section of lawn with mature shrubs. To the rear the current owners have created a wonderful summer house (set amongst a lovely private garden), fully lined and insulated with internet access. This space will appeal to those who work from home, and like to entertain.