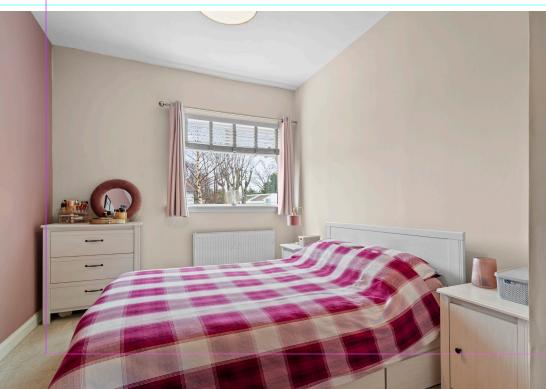

Into a little more detail , the property living space comprises entrance hallway leading to the front facing lounge. The feature fireplace and exposed beams add to the traditional feel, whilst the décor is to modern styling and tastes. The master bedroom is double in size, again finished to modern neutral décor and styles. The quest bedroom is also double in size with views to the garden. The galley style kitchen provides an excellent family sized space with both floor and wall mounted units, Belfast sink, and free standing cooker. The conservatory is a wonderful space to sit, relax and unwind. Access to the garden is via the conservatory. The bathroom completes the accommodation; modern with wall tiles, bath, over shower and portrait radiator.