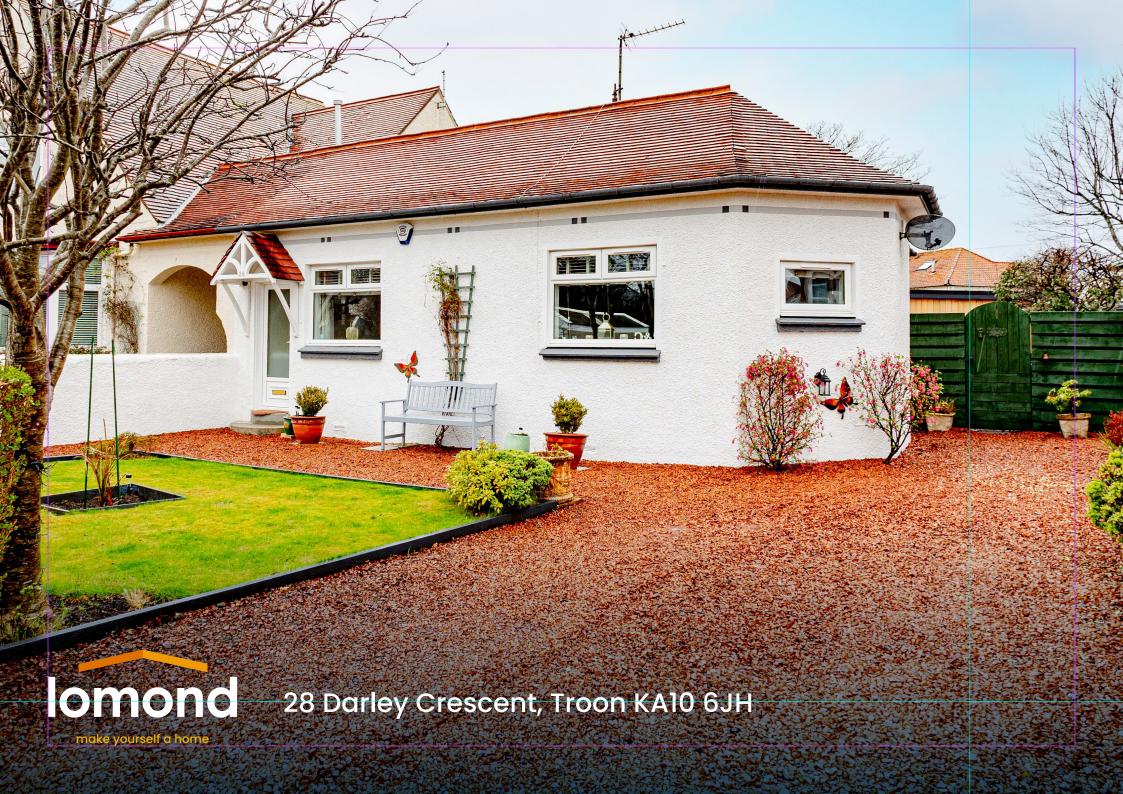

## Accommodation

A charming bungalow located within a quiet residential area of Troon. The accommodation offers a wonderful mix of traditional living with modern tastes throughout. Darley Crescent is positioned just off Bentick Drive and is just a short walk away from the train station, town centre, beachfront and world famous Royal Troon Golf Club. The current owners have added a wonderful external summer house – suitable for those who work from home, or better still like to entertain.

- Bungalow
- Summer House
- Off Street Parking
- Hugely Popular Residential Area
- Close to Train Station
- Close to Beachfront
- Conservatory
- · Stylish Decor

lomond

make yourself a home

Any error, omission, or misstatement in any part of this schedule shall not entitle the purchaser(s) or vendor(s) to entitlement to compensation or damages, nor in circumstances to give either party any cause for action. The selling agents have not tested services, equipment or fittings and are therefore unable to comment on their condition. Potential buyers are requested to contact their solicitor or surveyor if further clarification is required. Measurements are approximate for guidance purposes only and have been taken by a sonic beam and are measured from wall to wall at the widest point unless otherwise indicated. Photographs are reproduced for general information and it must not be inferred that any item is included in the sale.