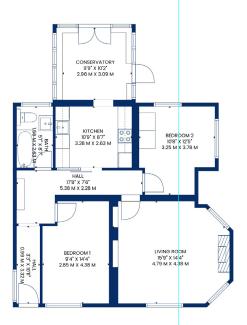

Into a little more detail , the property living space comprises entrance hallway leading to the front facing lounge. The feature fireplace and exposed beams add to the traditional feel, whilst the décor is to modern styling and tastes. The master bedroom is double in size, again finished to modern neutral décor and styles. The quest bedroom is also double in size with views to the garden. The galley style kitchen provides an excellent family sized space with both floor and wall mounted units, Belfast sink, and free standing cooker. The conservatory is a wonderful space to sit, relax and unwind. Access to the garden is via the conservatory. The bathroom completes the accommodation; modern with wall tiles, bath, over shower and portrait radiator.