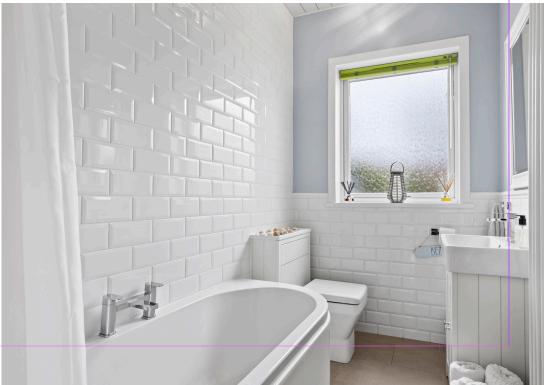

Into a little more detail , the property living space comprises entrance hallway leading to the front facing lounge. The feature fireplace and exposed beams add to the traditional feel, whilst the décor is to modern styling and tastes. The master bedroom is double in size, again finished to modern neutral décor and styles. The quest bedroom is also double in size with views to the garden. The galley style kitchen provides an excellent family sized space with both floor and wall mounted units, Belfast sink, and free standing cooker. The conservatory is a wonderful space to sit, relax and unwind. Access to the garden is via the conservatory. The bathroom completes the accommodation; modern with wall tiles, bath, over shower and portrait radiator.