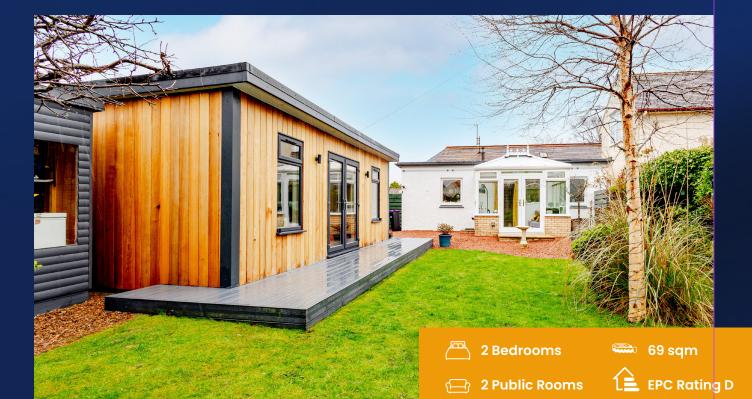

## Accommodation

A charming bungalow located within a quiet residential area of Troon. The accommodation offers a wonderful mix of traditional living with modern tastes throughout. Darley Crescent is positioned just off Bentick Drive and is just a short walk away from the train station, town centre, beachfront and world famous Royal Troon Golf Club. The current owners have added a wonderful external summer house – suitable for those who work from home, or better still like to entertain.

externally the property offers off street parking, with easily maintained gardens laid to a small section of lawn with mature shrubs. To the rear the current owners have created a wonderful summer house (set amongst a lovely private garden), fully lined and insulated with internet access. This space will appeal to those who work from home, and like to entertain.