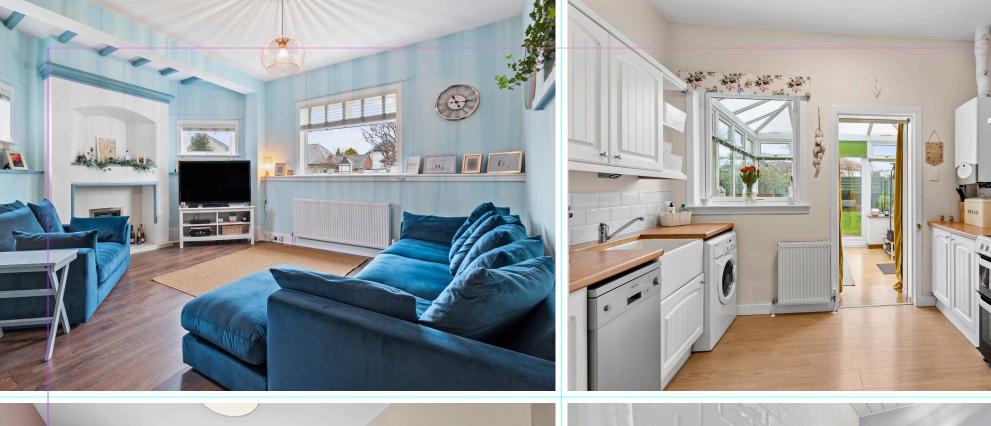

Into a little more detail , the property living space comprises entrance hallway leading to the front facing lounge. The feature fireplace and exposed beams add to the traditional feel, whilst the décor is to modern styling and tastes. The master bedroom is double in size, again finished to modern neutral décor and styles. The quest bedroom is also double in size with views to the garden. The galley style kitchen provides an excellent family sized space with both floor and wall mounted units, Belfast sink, and free standing cooker. The conservatory is a wonderful space to sit, relax and unwind. Access to the garden is via the conservatory. The bathroom completes the accommodation; modern with wall tiles, bath, over shower and portrait radiator.