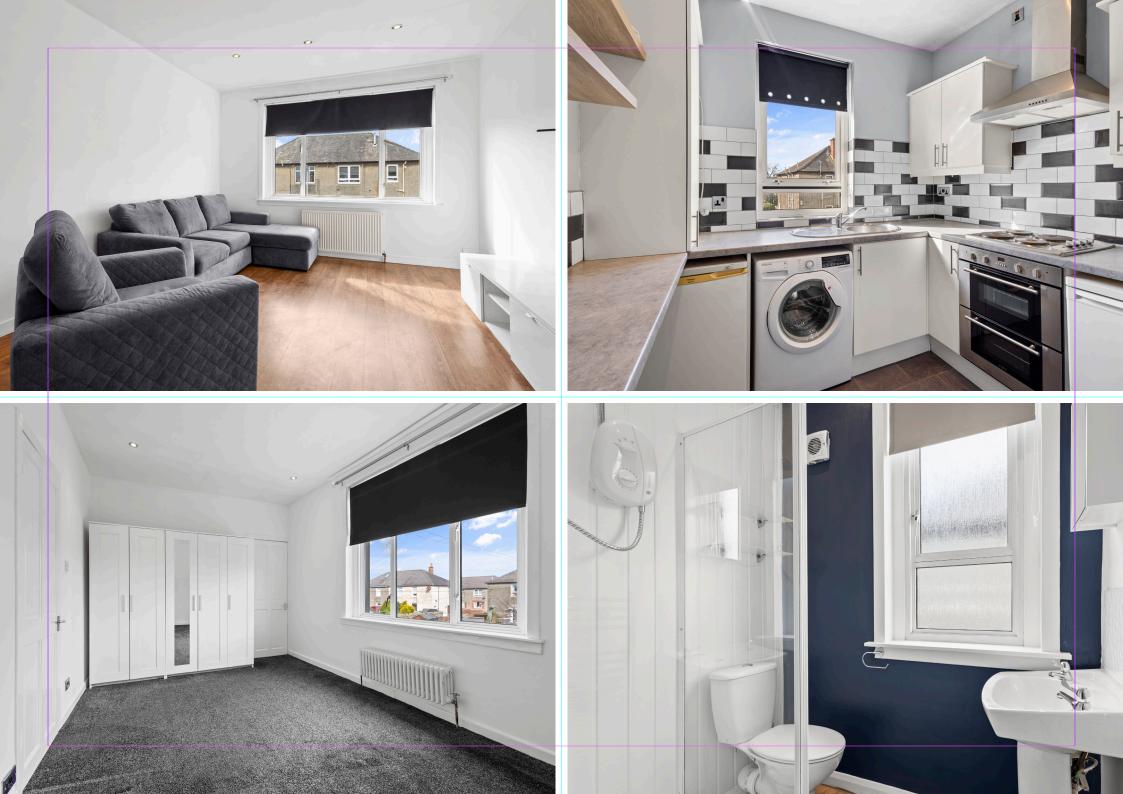

Into more detail the side door entry has stairs to the upper level. Off the entrance hallway the spacious lounge is front facing with large window allowing for plenty of natural light. The kitchen is modern with both floor and wall mounted units, integrated electric hob, oven and hood. The shower room comes with walk in shower (electric) with WC, chrome towel rail, and WHB. The bedroom is large; double in size with modern décor and fitted storage space.