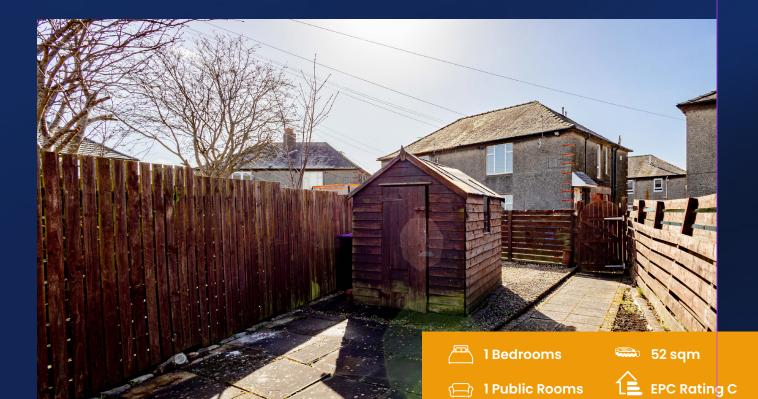

Externally the property comes with private gardens to the rear laid mainly to patio slabbing with timber shed and fence.