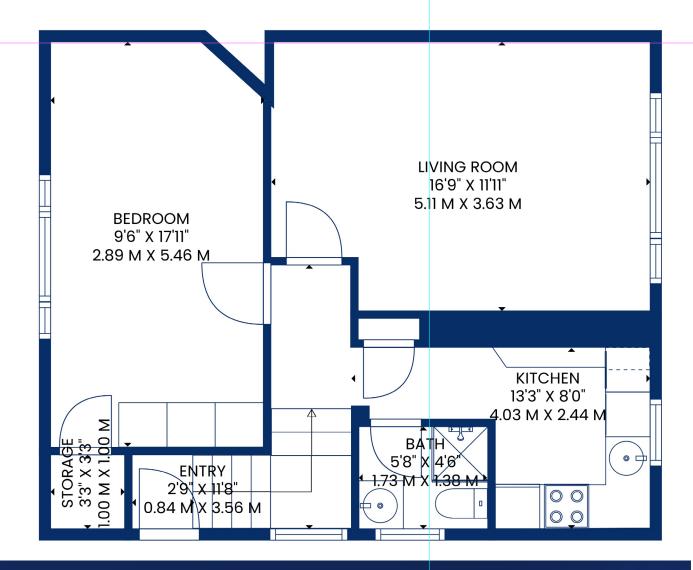

Into more detail the side door entry has stairs to the upper level. Off the entrance hallway the spacious lounge is front facing with large window allowing for plenty of natural light. The kitchen is modern with both floor and wall mounted units, integrated electric hob, oven and hood. The shower room comes with walk in shower (electric) with WC, chrome towel rail, and WHB. The bedroom is large; double in size with modern décor and fitted storage space.