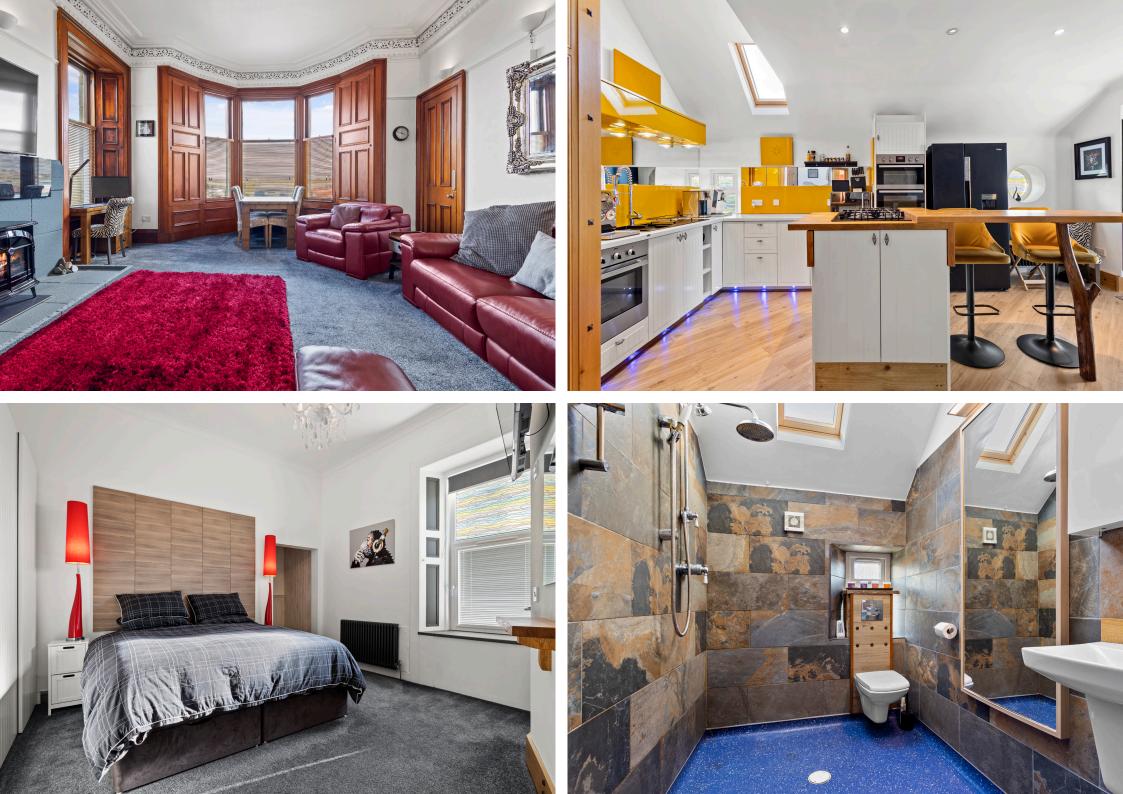

In summary the property layout extends to its own front and back door entrance. The property offers an excellent mix of traditional living with modern taste. The spacious front facing lounge with feature bay window allows for wonderful views of Prestwick Golf Course. The living room features many traditional features such as high ceilings, cornicing, original window shutters and feature fireplace. The dining kitchen offers a modern feel with multi fuel stove and French doors to the front garden. The kitchen comes well stocked with floor and wall mounted units, integrated gas hob mounted on a solid oak worktops and 3 ovens. The double bedroom is stylish with luxury en suite shower room off, all finished to neutral modern tiling throughout. The bedroom benefits from fitted wardrobe space and a large walk in cupboard to the rear. Completing the property is the second bathroom finished to wet room with Porcelanosa tiling, heated towel rail, WC and WHB.