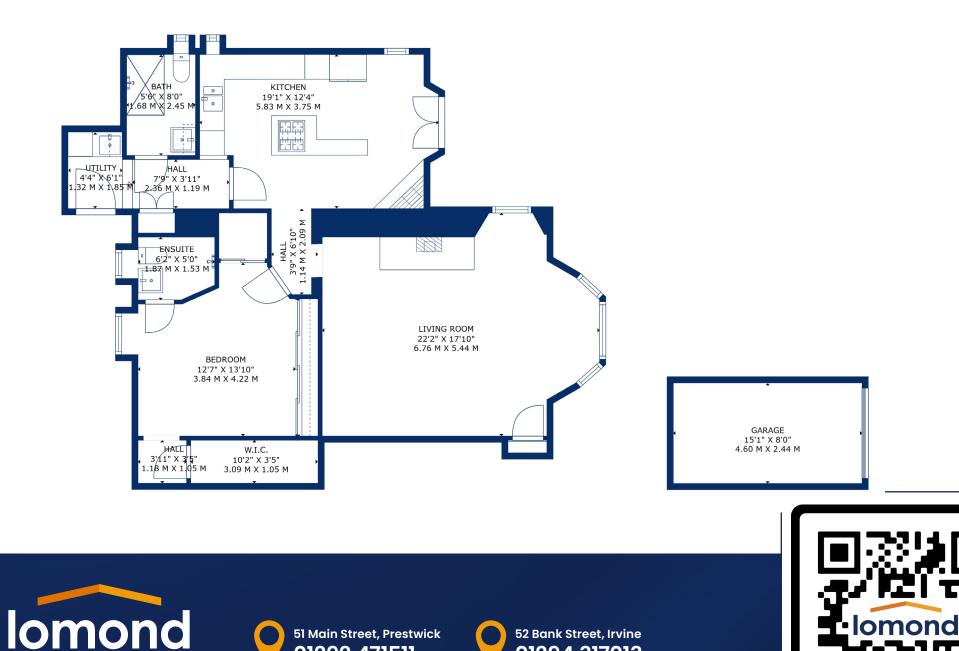

In summary the property layout extends to its own front and back door entrance. The property offers an excellent mix of traditional living with modern taste. The spacious front facing lounge with feature bay window allows for wonderful views of Prestwick Golf Course. The living room features many traditional features such as high ceilings, cornicing, original window shutters and feature fireplace. The dining kitchen offers a modern feel with multi fuel stove and French doors to the front garden. The kitchen comes well stocked with floor and wall mounted units, integrated gas hob mounted on a solid oak worktops and 3 ovens. The double bedroom is stylish with luxury en suite shower room off, all finished to neutral modern tiling throughout. The bedroom benefits from fitted wardrobe space and a large walk in cupboard to the rear. Completing the property is the second bathroom finished to wet room with Porcelanosa tiling, heated towel rail, WC and WHB.

Externally the property benefits from a large shared driveway to the front. To the rear there is a further shared driveway leading to the garage and communal garden grounds.

The owner has been meticulous with the upgrades across the property, and viewing is highly recommended to appreciate the quality throughout.