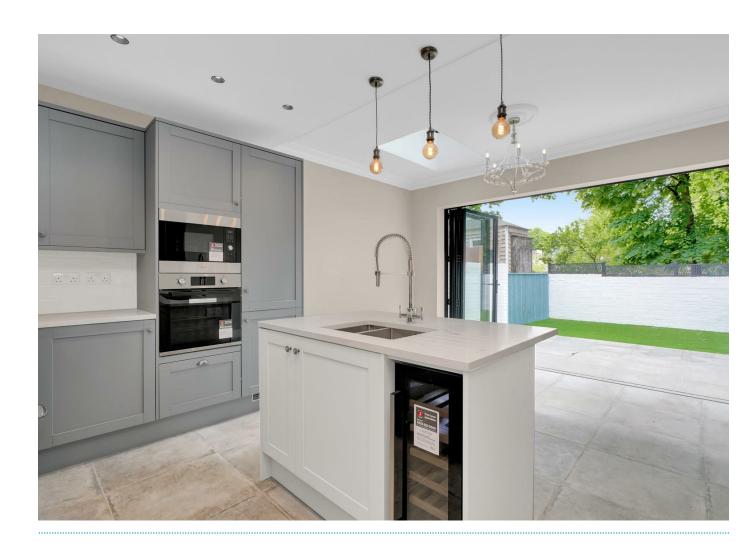

The accommodation is in fantastic condition and has been completed to a very high standard whilst boasting period features, it comprises, two bathrooms one en-suite, open plan fitted kitchen with brealfast bar and separate utility room, down stairs WC and a spacious dining area with bifold doors opening to a private garden. Other benefits include under floor heating throughout the down stairs and the most up to date air source heat pump. An air source heat