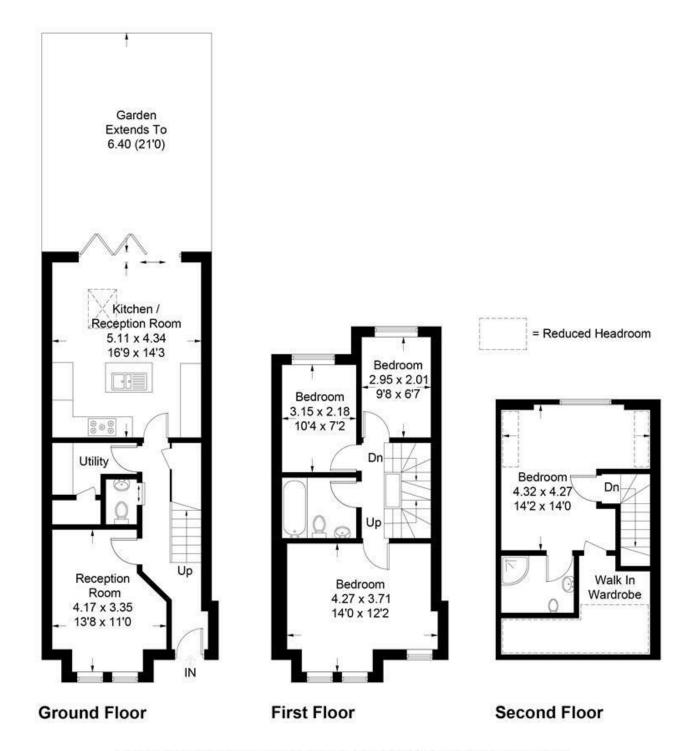

Julien Road, W5

Approximate Gross Internal Area = 122.3 sq m / 1317 sq ft (Including Reduced Headroom)

Measured in accordance with RICS Code of Measuring Practice. To be used for identification and guidance purposes only.

Whilst every care is taken in the preparation of this plan, please check all dimensions, shapes and compass bearings before making any decisions reliant upon them.

www.floorplansarcade.com © 2021 info@floorplansarcade.com