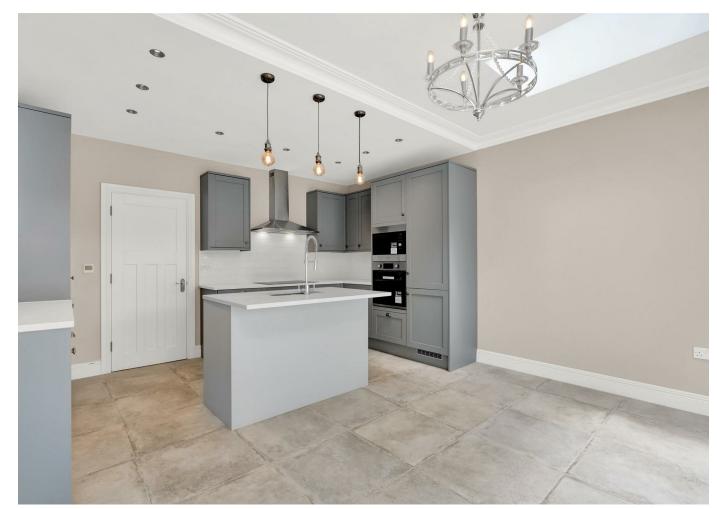

The accommodation is in fantastic condition and has been completed to a very high standard whilst boasting period features, it comprises, two bathrooms one en-suite, open plan fitted kitchen with brealfast bar and separate utility room, down stairs WC and a spacious dining area with bifold doors opening to a private garden. Other benefits include under floor heating throughout the down stairs and the most up to date air source heat pump. An air source heat