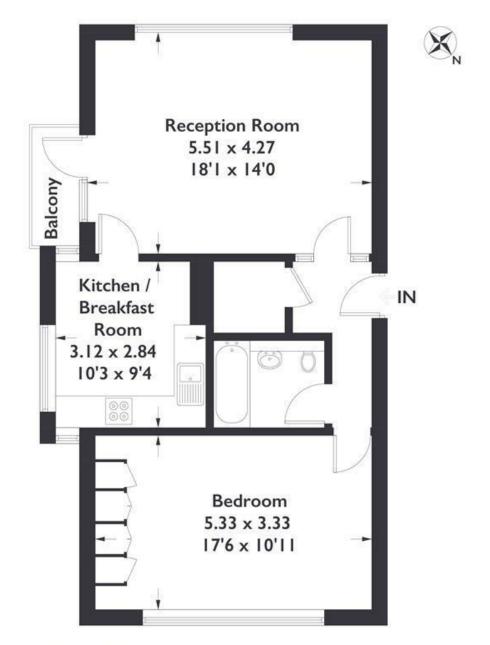

Approximate Gross Internal Area = 61.7 sq m / 665 sq ft

**Third Floor** 

Measured in accordance with RICS Code of Measuring Practice. To be used for identification and guidance purposes only.

Whilst every care is taken in the preparation of this plan, please check all dimensions, shapes and compass bearings before making any decisions reliant upon them.