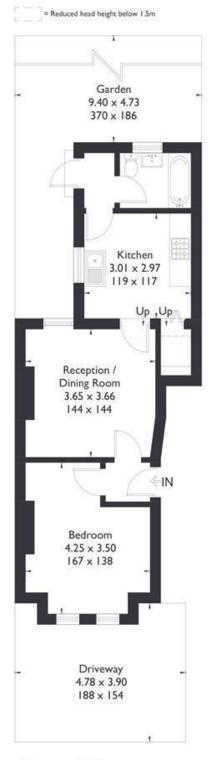

## Greenford Avenue Hanwell, W7

Approximate Floor Area = 44.1 sq m / 475 sq ft

**Ground Floor** 

NOT SPECIFIED

**Greenford Avenue W7**  $\pounds$  1,550

## **Greenford Avenue W7** $\pounds$ 1,550

Recently refurbished one-bedroom ground floor flat located in the heart of Hanwell seconds from local shops and bus routes as well as Hanwell Mainline station.

The accommodation comprises new fitted kitchen, lounge and and bathroom with shower. Other benefits include wood floors and a private garden plus access to off street parking.

EALING OFFICE: 141-143 Northfield Avenue London W13 9QT