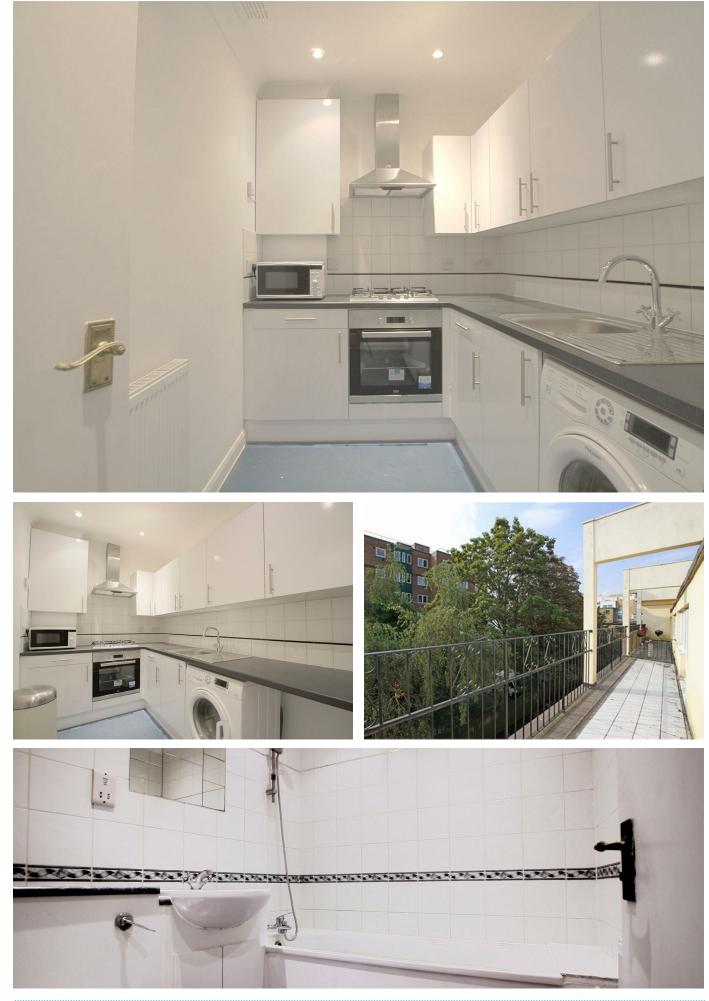

## Waterford Court WI3 £1,600 PCM

FLAT

This purpose built one bedroom flat is situated in the heart of West Ealing allowing easy access to all the shops and restaurants of the Uxbridge Road as well as multiple transport links. The interior is decorated in neutral tones and has the added benefit of a sunny west facing balcony and secure parking.