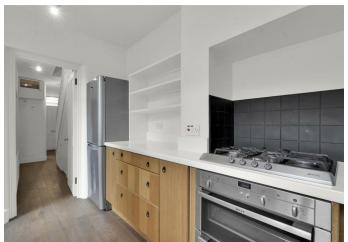

Inside, wooden floors and high ceilings welcome you in. The living room is on the right and has a large angled bay looking out on to the quiet green. The second reception is next door and has a cast iron stove in the centre. French doors lead out to the sunny courtyard garden. The kitchen is arranged in a popular horseshoe shape which maximises counter and storage space. Upstairs,