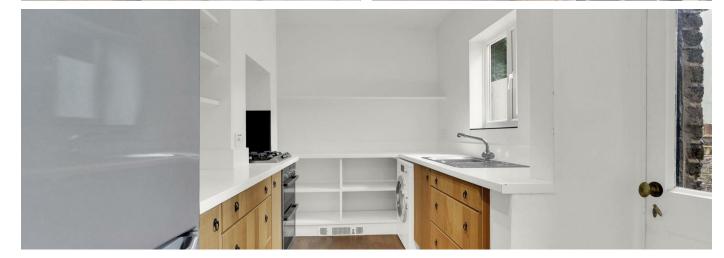

Inside, wooden floors and high ceilings welcome you in. The living room is on the right and has a large angled bay looking out on to the quiet green. The second reception is next door and has a cast iron stove in the centre. French doors lead out to the sunny courtyard garden. The kitchen is arranged in a popular horseshoe shape which maximises counter and storage space. Upstairs,