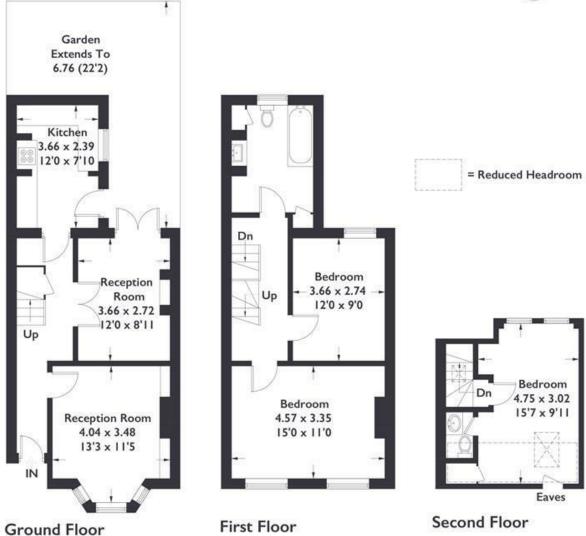

## Frederick Villas, W7 Approximate Gross Internal Area = 103.4 sq m / 1113 sq ft

Measured in accordance with RICS Code of Measuring Practice. To be used for identification and guidance purposes only.

Whilst every care is taken in the preparation of this plan, please check all dimensions, shapes and compass bearings before making any decisions reliant upon them.

## Frederick Villas W7 £2,550 PCM

This Victorian semi-detached house is in a picturesque location, directly looking on to The Green in Hanwell. With three double bedrooms, two reception rooms and a sunny courtyard garden.

Inside, wooden floors and high ceilings welcome you in. The living room is on the right and has a large angled bay looking out on to the quiet green. The second reception is next door and has a cast iron stove in the centre. French doors lead out to the sunny courtyard garden. The kitchen is arranged in a popular horseshoe shape which maximises counter and storage space. Upstairs,