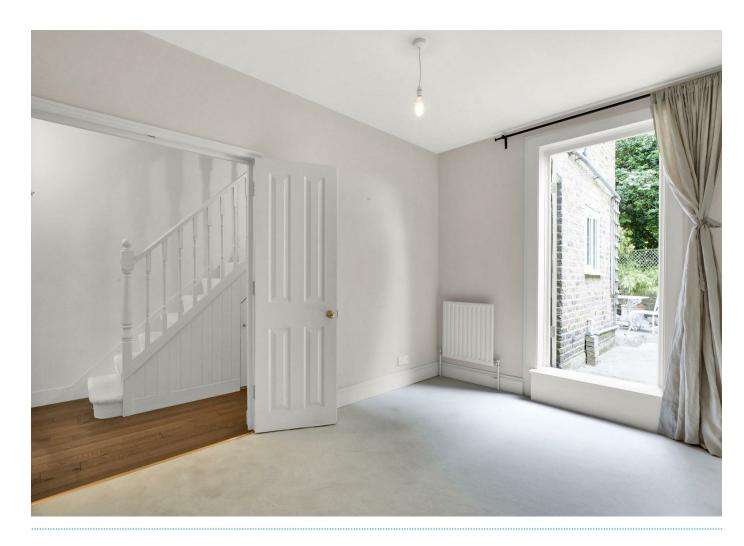

Inside, wooden floors and high ceilings welcome you in. The living room is on the right and has a large angled bay looking out on to the quiet green. The second reception is next door and has a cast iron stove in the centre. French doors lead out to the sunny courtyard garden. The kitchen is arranged in a popular horseshoe shape which maximises counter and storage space. Upstairs,