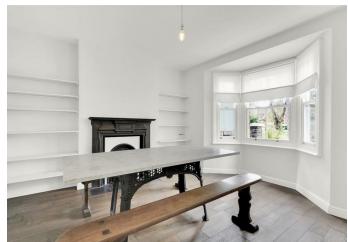

Inside, wooden floors and high ceilings welcome you in. The living room is on the right and has a large angled bay looking out on to the quiet green. The second reception is next door and has a cast iron stove in the centre. French doors lead out to the sunny courtyard garden. The kitchen is arranged in a popular horseshoe shape which maximises counter and storage space. Upstairs,