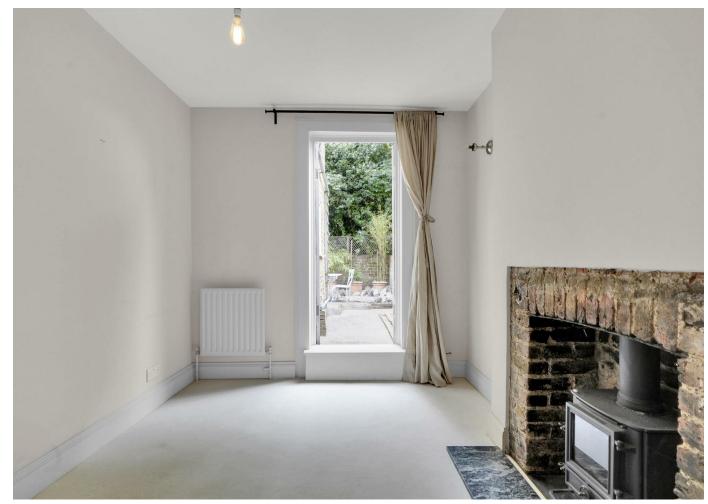

Inside, wooden floors and high ceilings welcome you in. The living room is on the right and has a large angled bay looking out on to the quiet green. The second reception is next door and has a cast iron stove in the centre. French doors lead out to the sunny courtyard garden. The kitchen is arranged in a popular horseshoe shape which maximises counter and storage space. Upstairs,