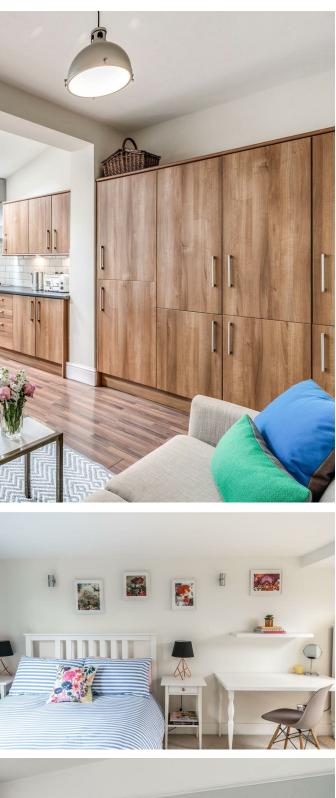

The house itself has been tastefully updated and extended to create a bright and spacious home perfect for modern living. The smart front door opens into a bright hallway where high ceilings and period charm welcomes you in. The living room is to the right, with a large angled bay and omate picture rail and coving. The entire rear of the house has been extended to create a