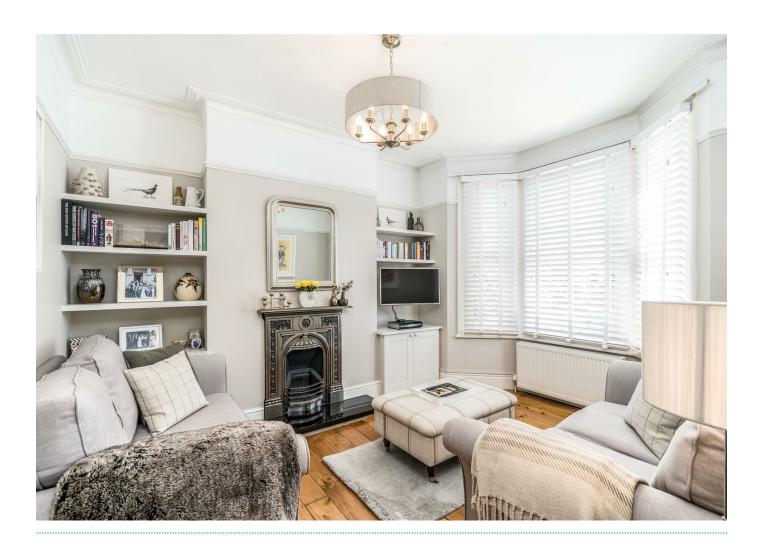

The house itself has been tastefully updated and extended to create a bright and spacious home perfect for modern living. The smart front door opens into a bright hallway where high ceilings and period charm welcomes you in. The living room is to the right, with a large angled bay and omate picture rail and coving. The entire rear of the house has been extended to create a