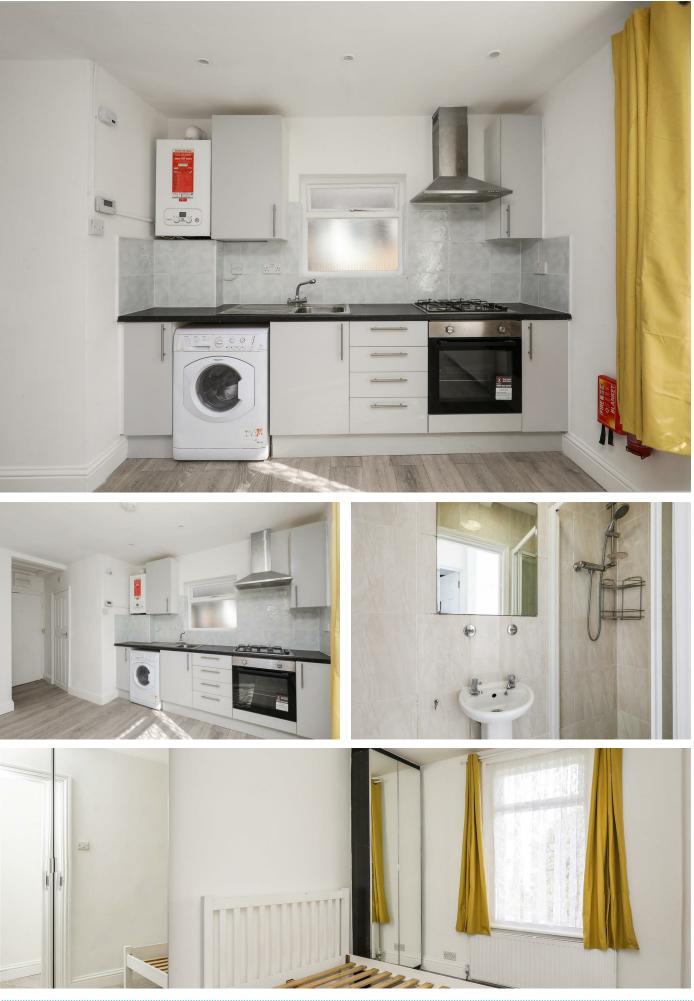

## Approximate Floor Area = 31.1 sq m / 335 sq ft Reception / Dining Room / Kitchen 4.44 x 3.96 14'7 x 13'0 IN Bedroom 3.91 x 2.79 12'10 x 9'2 Second Floor

FLAT

Arden Road WI3 £1,400 PCM

## FEATURES

- One double bedroom
- Close to Ealing Broadway
- Close to West Ealing Elizabeth Line Station
- Off Street Parking (first come first served)

## Arden Road WI3 £1,400 PCM

Nestled in the charming area of Ealing, this delightful flat on Arden Road offers a perfect blend of comfort and convenience. With one well-proportioned bedroom, this property is ideal for individuals or couples.

The flat features a spacious reception room, providing an inviting space for relaxation or entertaining guests. The layout is thoughtfully designed, ensuring that every comer of the home is utilised effectively.