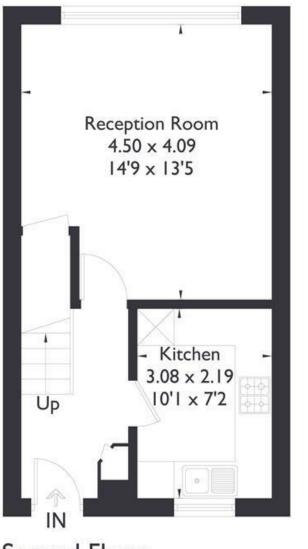

## South Ealing Road, W5

Approximate Floor Area = 63.6 sq m / 684 sq ft

INFO@SARGEANTS.LONDON 020 8799 3800

## NOT SPECIFIED

**South Ealing Road W5** £1,950

Second Floor

Third Floor