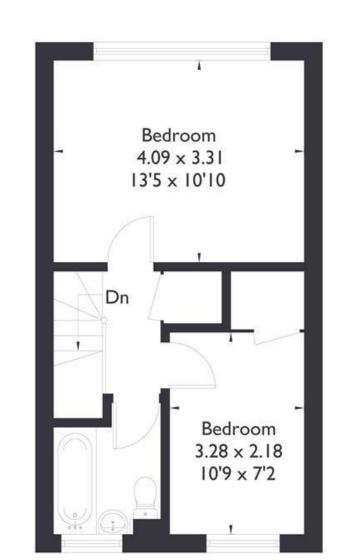

## South Ealing Road, W5

Approximate Floor Area = 63.6 sq m / 684 sq ft

INFO@SARGEANTS.LONDON 020 8799 3800

## NOT SPECIFIED

**South Ealing Road W5** £1,950

Second Floor

Third Floor