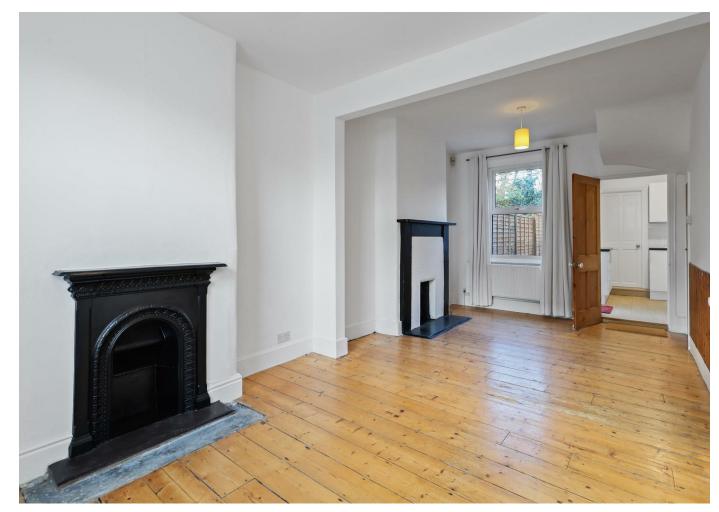

## Felix Road W13 £2,000

Recently refurbished characterful two bedroom house in the heart of West Ealing, located within minutes of West Ealing station (Elizabeth line) and affording easy reach of the Uxbridge Road, Northfields and Ealing Broadway. The property itself has been thoughtfully decorated throughout with the ground floor comprising large through reception room and a new, fully fitted, kitchen with plenty of workspace and storage as well as integrated appliances and doors leading too a family bathroom with shower. Other benefits include new carpets throughout and a private rear garden.