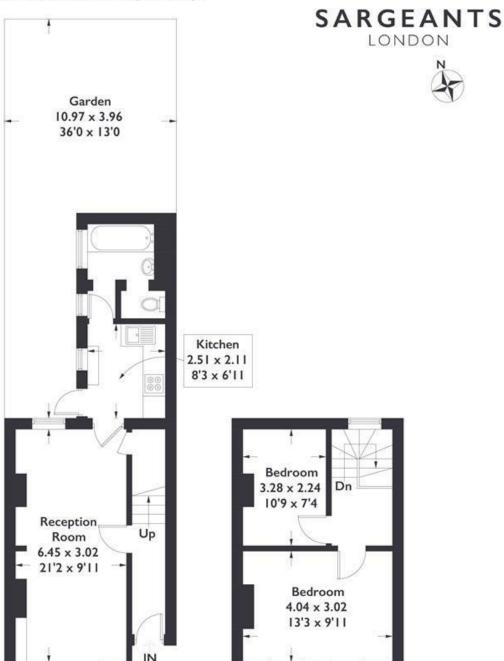

## Felix Road, W13

Approximate Gross Internal Area = 64.1 sq m / 690 sq ft

Ground Floor First Floor

Measured in accordance with RICS Code of Measuring Practice. To be used for identification and guidance purposes only.

Whilst every care is taken in the preparation of this plan, please check all dimensions, shapes and compass bearings before making any decisions reliant upon them. www.london58.com © 2023 hello@london58.com