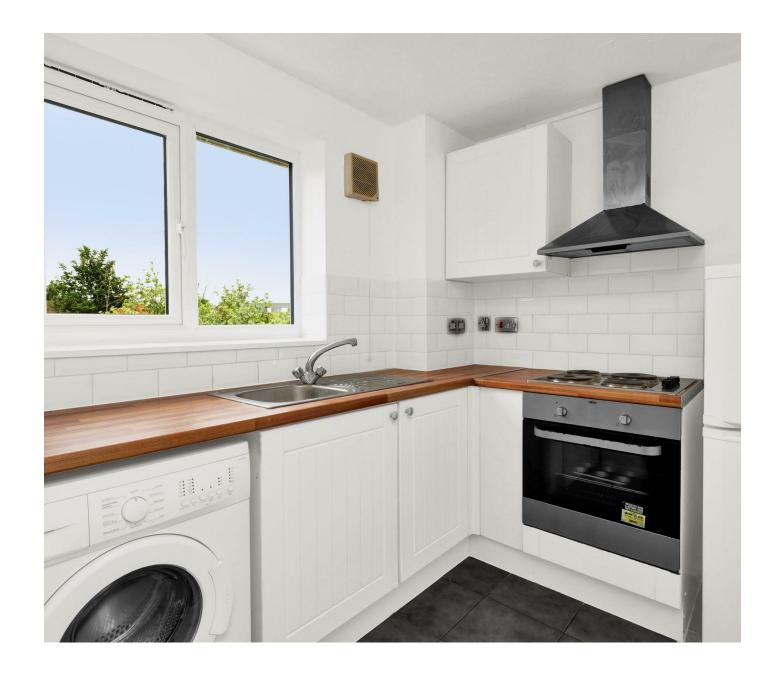

## **Brindley Close HA0** £1,350

Larger than average purpose built studio apartment situated in a quiet landscaped close which runs alongside the Grand Union canal and affords easy access to Alperton tube (Piccadilly line) and Hanger lane tube (Central line). The accommodation comprises of a separate fitted kitchen, lounge area with some separation to the bedroom area and family bathroom with shower. Other benefits include entry phone system and off street parking.