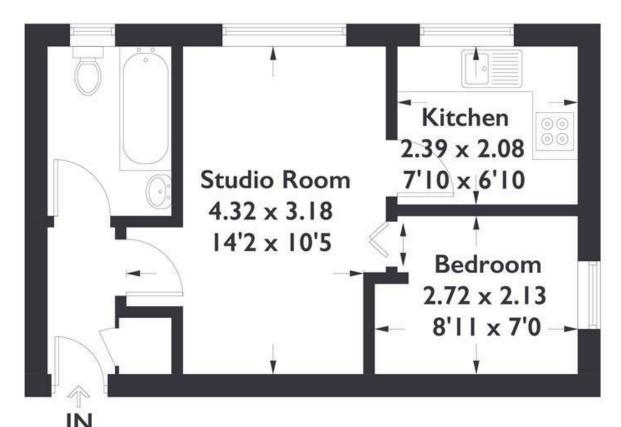

## Brindley Close, HA0

Approximate Gross Internal Area = 31.7 sq m / 342 sq ft

Second Floor

Measured in accordance with RICS Code of Measuring Practice. To be used for identification and guidance purposes only.

Whilst every care is taken in the preparation of this plan, please check all dimensions, shapes and compass bearings before making any decisions reliant upon them.

www.london58.com © 2023 hello@london58.com